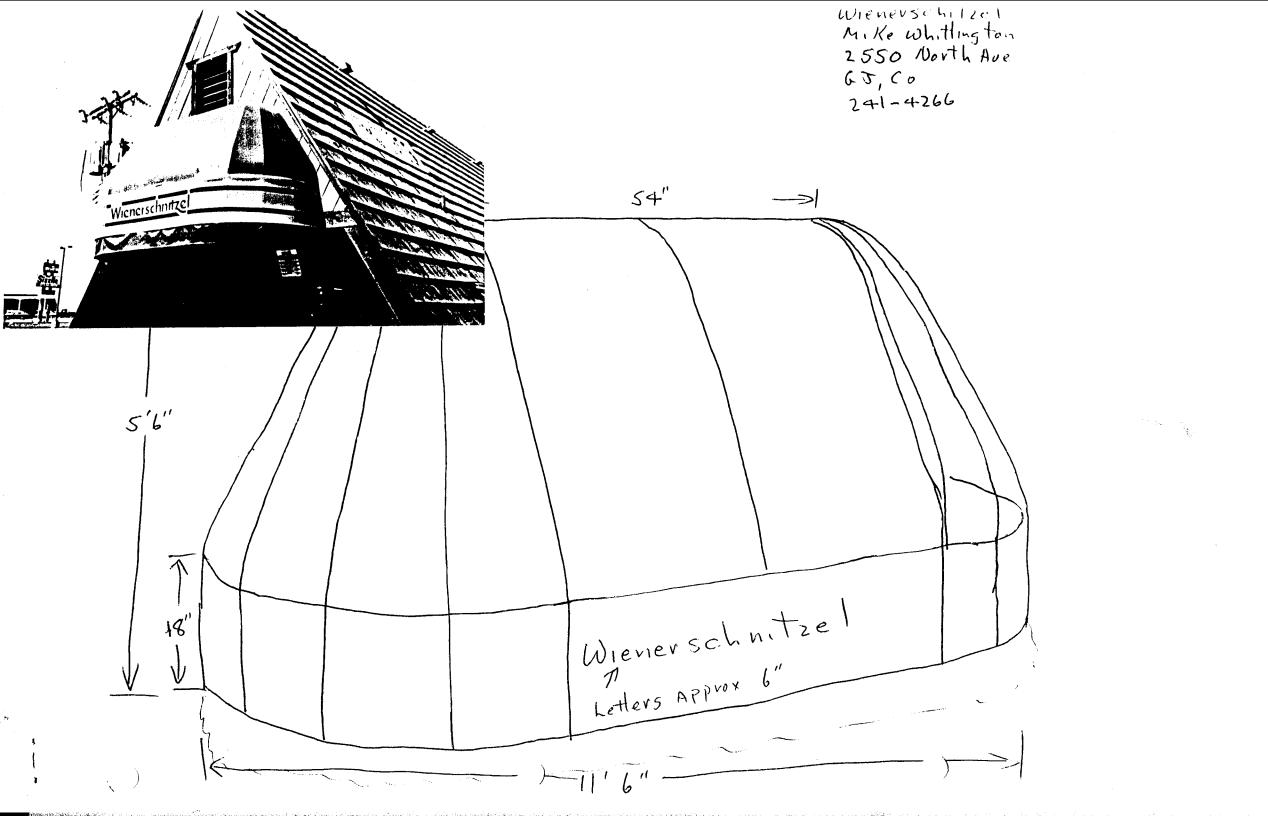

| DATE SUBMITTED: 3-12-90                                                                     | <b>PERMIT</b> #                                                 |
|---------------------------------------------------------------------------------------------|-----------------------------------------------------------------|
| - TAX SCHEDULE #: 2945-124-00-024                                                           | FEE 5 20                                                        |
| GRAND JUNCTION PLANNING DEPARTMENT                                                          |                                                                 |
| BUSINESS NAME: Weinerschitzel                                                               |                                                                 |
| BUSINESS ADDRESS: 2550 North Au                                                             |                                                                 |
| STREET FRONTAGE: FRONT <u>-92 100</u><br>BUILDING FRONTAGE: FRONT <u>19</u>                 | _FT. 4304 SIDEFT.                                               |
|                                                                                             | - •                                                             |
| TRAFFIC LANE: FRONT<br>HEIGHT OF SIGN: $front$ ft. CI                                       | FT. SIDEFT.                                                     |
|                                                                                             |                                                                 |
| AREA OF SIGN: $18$ SQ. FT. AN<br>165<br>TOTAL ALLOWED AREA: FRONT $\frac{165}{150}$         | REA OF EXISTING SIGNS: <u>54</u> SQ. FT.<br>SQ. FT. SIDESQ. FT. |
| TYPE OF SIGN                                                                                | *SKETCH                                                         |
| ON PREMISE                                                                                  | See attached                                                    |
| OFF PREMISEFLUSH WALL                                                                       |                                                                 |
| FREE STANDING ILLUMINATED                                                                   |                                                                 |
| COMMENTS OTHER                                                                              | Fig's Fristjørm<br>g'xb                                         |
|                                                                                             | *Include: Streets, Property<br>Lines, Proposed Sign Location.   |
| PROPERTY OWNER:                                                                             | Jan Olt                                                         |
| ADDRESS .                                                                                   | Signature                                                       |
| CONTRACTOR: CANVAS Products Co                                                              |                                                                 |
| ADDRESS: 588 25 Road                                                                        | APPROVED BY: Sind Wester                                        |
| ADDRESS: <u>CANVAS Products Co</u><br>ADDRESS: <u>S88 25 Road</u><br>PHONE: <u>242-1453</u> | DATE APPROVED: 3-12-90                                          |
|                                                                                             | FINAL PERMIT                                                    |
|                                                                                             | WILL REQUIRE SEPARATE PERMIT                                    |