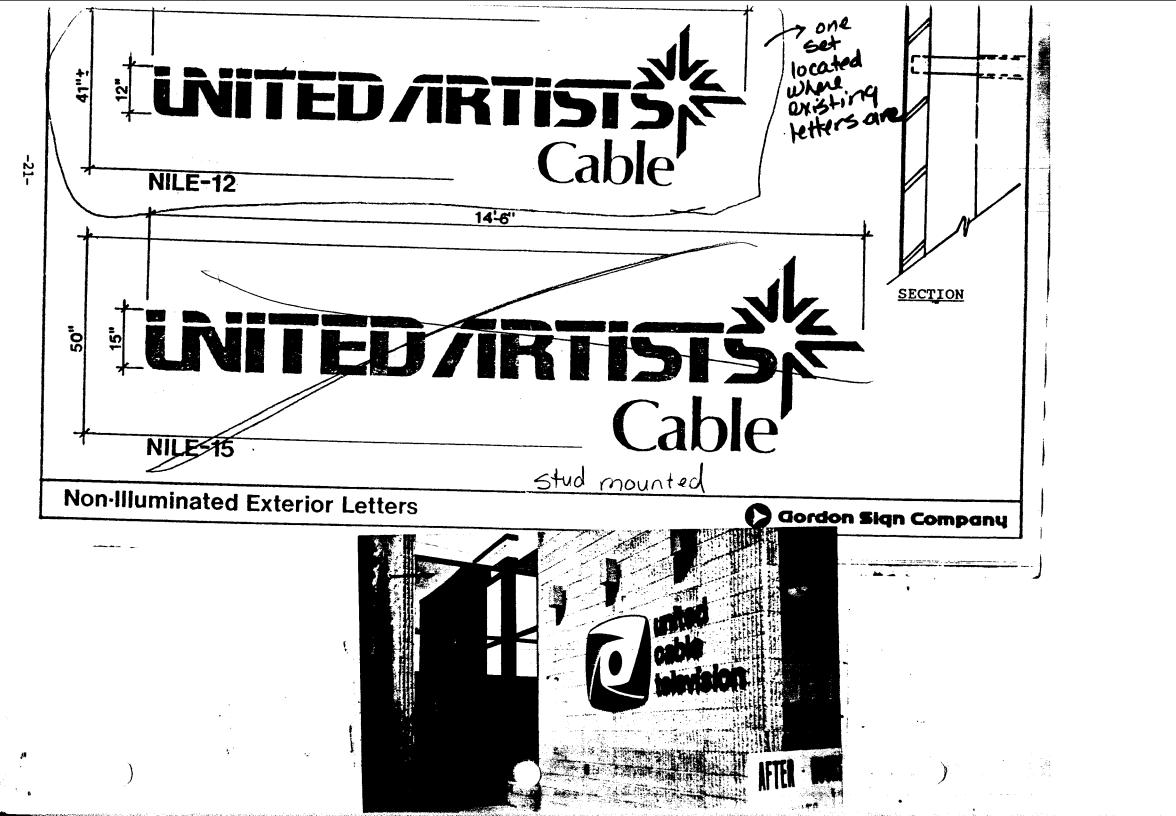

| DATE SUBMITTED: 10/26/90                                                                                                                   | PERMIT #                                                                                    |
|--------------------------------------------------------------------------------------------------------------------------------------------|---------------------------------------------------------------------------------------------|
| TAX SCHEDULE #: 2945-033-07-030                                                                                                            | FEE                                                                                         |
| SIGN PERMIT  GRAND JUNCTION PLANNING DEPARTMENT                                                                                            |                                                                                             |
| BUSINESS NAME: United Cable FORESIGHT Cir                                                                                                  |                                                                                             |
| STREET FRONTAGE: FRONT 198  BUILDING FRONTAGE: FRONT 100  TRAFFIC LANE: FRONT 4  HEIGHT OF SIGN: 3.5 FT. CLI                               | _FT. 25 Rd                                                                                  |
| AREA OF SIGN: <u>50.75</u> sq. ft. ARE<br>TOTAL ALLOWED AREA: FRONT <u>200</u> so                                                          | EA OF EXISTING SIGNS: SQ. FT.  Q. FT. SIDE 1935 SQ. FT.                                     |
| TYPE OF SIGN *SKETCH PTS                                                                                                                   |                                                                                             |
| ON PREMISE  OFF PREMISE  FREE STANDING  ILLUMINATED  PROJECTING  OTHER  COMMENTS Existing Signing is being removed                         | *Include: Streets, Property Lines, Proposed Sign Location.                                  |
| PROPERTY OWNER: Comtroduics Cable  ADDRESS: POBOL 2798 LICTLETON, Co 90161  CONTRACTOR: Wand Opt Segn  ADDRESS: 2915 Hill  PHONE: 245-2950 | Sakas Selling Signature  APPROVED BY: FAMY MAN  DATE APPROVED: APPROVED: APPROVED: APPROVED |
| #39-000-T)                                                                                                                                 | WILL REQUIRE SEPARATE PERMIT                                                                |