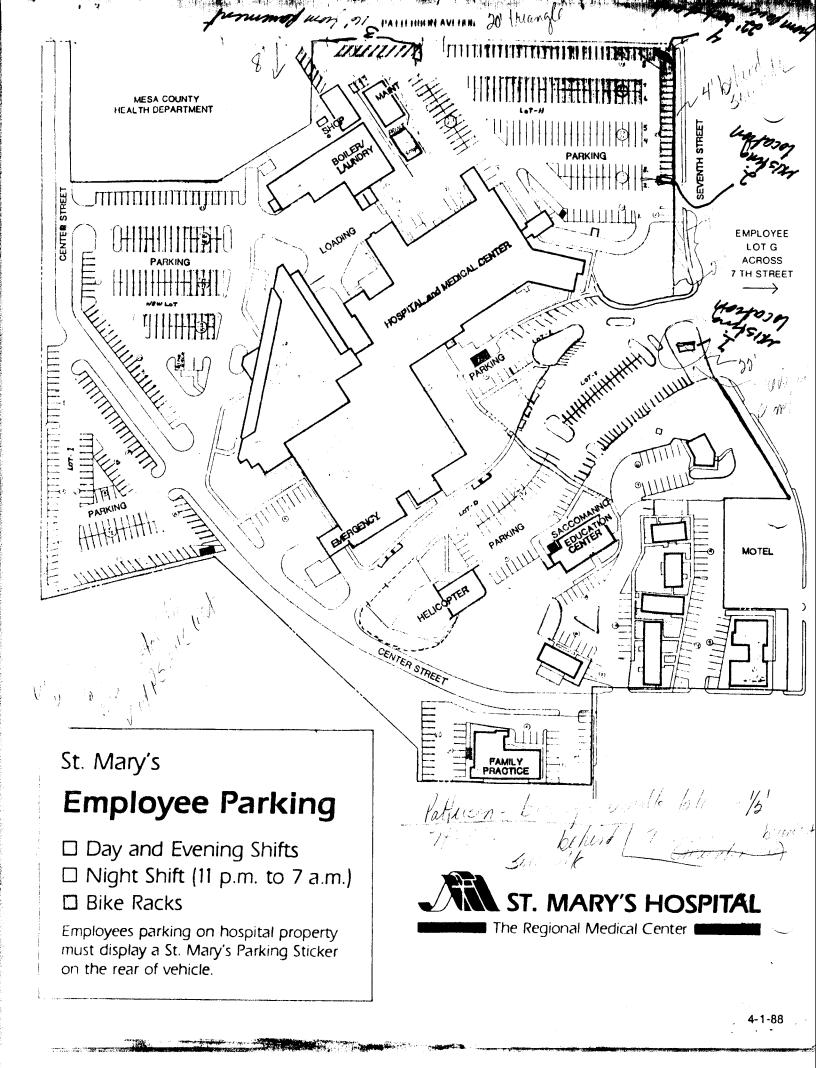

## Lot "A" East Entrance

RY'S HOSPIT/

liew from South

## ST. MARY'S HOSPITAL The Regional Medical Center

## ISITORS ENTRANCE EMERGENCY

Math Bears

View from North