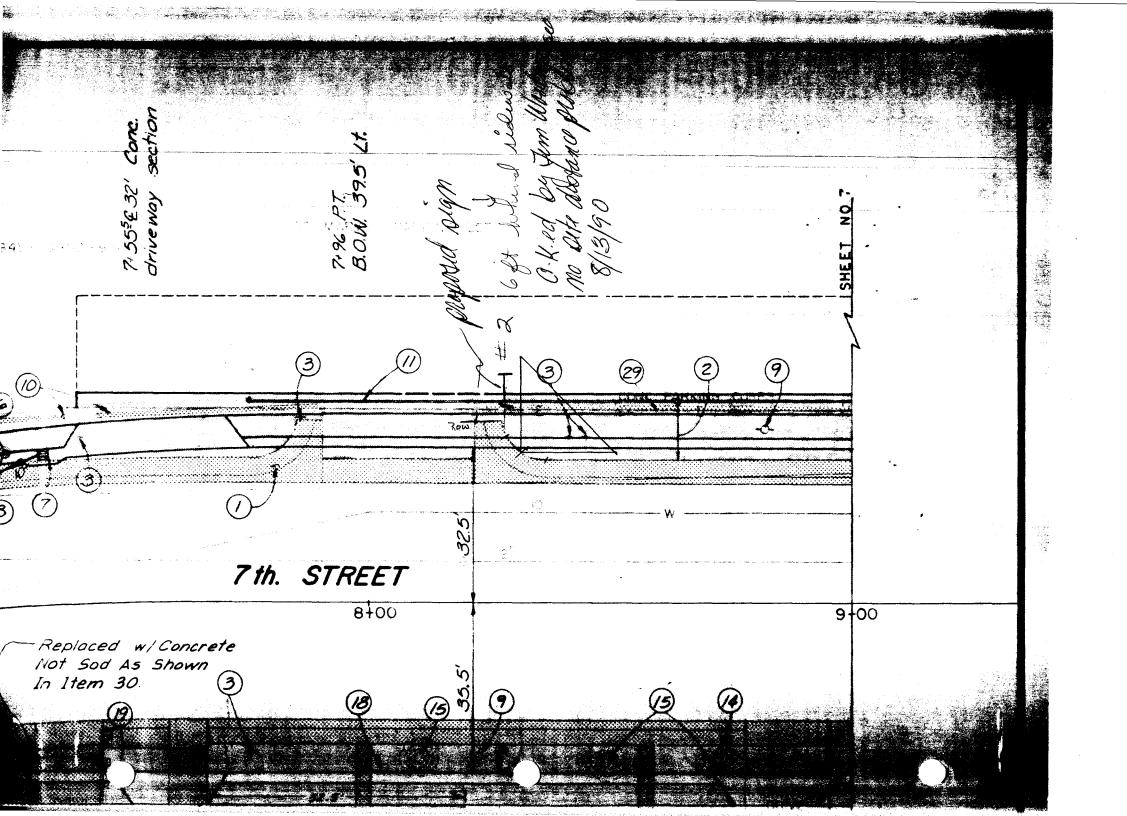

DATE SUBMITTED: \_\_\_\_\_\_\_ PERMIT # 2945-112-00-971 500 FEE TAX SCHEDULE #: PFRMIT GRAND PARTMENT 1 A To BUSINESS NAME: do BUSINESS ADDRESS:  $\rho$ FRONT <u>630</u> 495 FT. STREET FRONTAGE: 7 SIDE FT. front 56 SIDE 149 BUILDING FRONTAGE: FT. FT. FRONT <u>4</u> 4 TRAFFIC LANE: FT. SIDE FT. HEIGHT OF SIGN: \_\_\_\_\_3 FT. CLEARANCE TO GRADE: FT. 18 AREA OF EXISTING SIGNS: \_\_\_\_\_SQ. FT. AREA OF SIGN: \_\_\_\_SQ. FT. front <u>945</u> SIDE 742.5 SQ. FT. TOTAL ALLOWED AREA: SQ. FT. TYPE OF SIGN \*SKETCH ON PREMISE \_\_ ROOF See attached Maurines OFF PREMISE ]FLUSH WALL FREE STANDING TILLUMINATED PROJECTING OTHER COMMENTS \*Include: Streets, Property Lines, Proposed Sign Location. Bailon atian PROPERTY OWNER: ADDRESS: 363 ion CONTRACTOR : 2913 ADDRESS: APPROVED BY: Ż 4950 PHONE: 245 DATE APPROVED: FINAL PERMIT WILL REQUIRE SEPARATE PERMIT