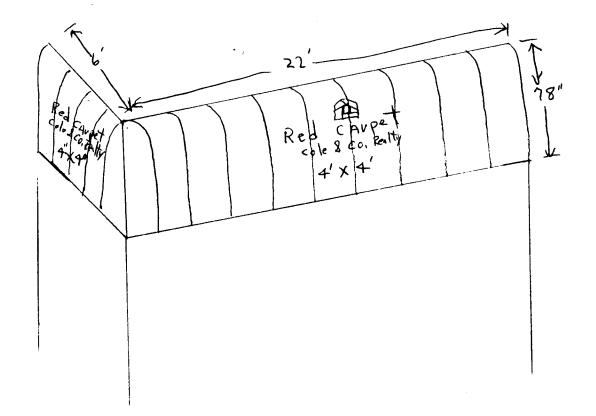

| DATE SUBMITTED:             | ,-1-91                     |            | PERMIT #             |         |
|-----------------------------|----------------------------|------------|----------------------|---------|
|                             |                            |            | FEE ()               |         |
|                             |                            | OFFORALT ' | 500 each             |         |
|                             | SIGN 1 GRAND JUNCTION PLA  | PERMIT     |                      |         |
|                             |                            |            |                      |         |
|                             | Red Carpet Real            |            |                      | -       |
| BUSINESS ADDRESS:           | 235 North 1th              | Street     |                      |         |
| STREET FRONTAGE:            | FRONT 130                  | FT.        | SIDE 150'            | FT.     |
| BUILDING FRONTAGE:          | FRONT 76                   | FT.        | side 75'             | FT.     |
| TRAFFIC LANE:               | FRONT                      | FT.        | SIDE                 | FT.     |
| HEIGHT OF SIGN:             | 9' FT.                     | CLEARANCE  | TO GRADE:            | FT.     |
| AREA OF SIGN: $\frac{2}{2}$ | At 16 # cAch<br>32 SQ. FT. | AREA OF EX | kisting signs: 32    | SQ. FT. |
|                             | : FRONT <u>152</u>         |            |                      |         |
| ΨVI                         | PE OF SIGN                 |            |                      |         |
| <u></u>                     | 2 01 0201                  | <u></u>    | *SKETCH              |         |
| ON PREMISE                  | ROOF                       |            |                      |         |
| OFF PREMISE                 | FLUSH WA                   | LL         |                      |         |
| FREE STANDING               | ILLUMINA                   | TED        | \                    | الم     |
| PROJECTING                  | OTHER                      | Neu        | New 1K 4x8 Sig       | 2 3     |
| COMMENTS Commerc            | ial Backhit Awning         |            | NEW                  |         |
|                             |                            | *Tnc       | clude: Streets, Prop |         |
|                             |                            |            | nes, Proposed Sign 1 |         |
|                             | ~ \                        |            |                      |         |
| PROPERTY OWNER:             | Dale Cole                  |            | Signature            | •       |
| ADDRESS: 235                | North 7th Stude            | <u>+</u>   | Signature            | //      |
| CONTRACTOR: CAN             | of Parlite Ca              |            |                      | . /     |