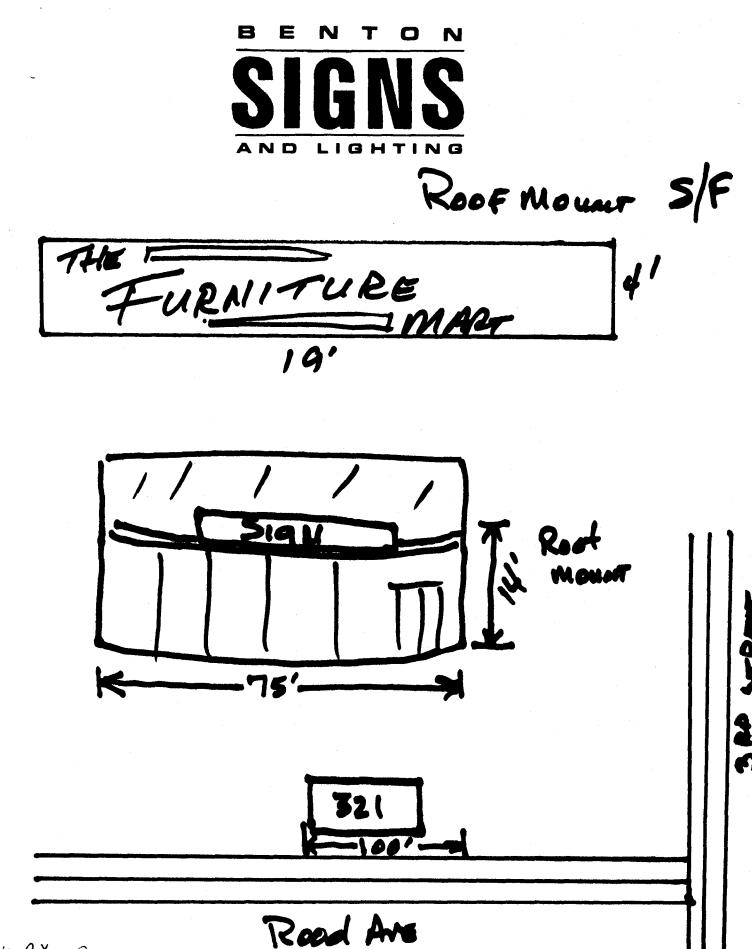

| Date Submitted: 8/17/91                                                                                                                                                                                                                                                                                                                 | Permit # 39579                                                                                                                                                                                                                              |
|-----------------------------------------------------------------------------------------------------------------------------------------------------------------------------------------------------------------------------------------------------------------------------------------------------------------------------------------|---------------------------------------------------------------------------------------------------------------------------------------------------------------------------------------------------------------------------------------------|
| Zon'e: $\beta - 3$                                                                                                                                                                                                                                                                                                                      | Fee \$ 16.00                                                                                                                                                                                                                                |
| Tax Schedule: 2945 143 15 004                                                                                                                                                                                                                                                                                                           |                                                                                                                                                                                                                                             |
|                                                                                                                                                                                                                                                                                                                                         | _ X Requires Building Department Permit                                                                                                                                                                                                     |
| SIGN PERMIT<br>GRAND JUNCTION COMMUNITY DEVELOPMENT<br>BUSINESS NAME: THE FURM TURE MART<br>BUS. ADDRESS: 321 Rood AVE<br>PROPERTY OWNER: PAMM / BARG & CONTRACTOR: BENTON Step 15<br>PROPERTY OWNER: PAMM / BARG & CONTRACTOR: 2880 I - 70 BUS LOOP<br>TELEPHONE NO: 243-8629<br>UCENSE NO: 291-0347                                   |                                                                                                                                                                                                                                             |
| [V] 2. ROOF(2 square feet per[] 3. FREE-STANDING(2 traffic lanes .75(4 or more traffic lanes .15(4 or more traffic lanes .15[] 4. PROJECTING(.5 square feet per                                                                                                                                                                         | linear foot of building facade)<br>linear foot of building facade)<br>square feet. x street frontage)<br>anes 1.5 square feet x street frontage)<br>each linear foot of building facade)<br>Requirements; 300 square feet < 15 square feet) |
| [] EXTERNALLY ILLUMINATED [1] INTERNALLY ILLUMINATED [] NON-ILLUMINATED                                                                                                                                                                                                                                                                 |                                                                                                                                                                                                                                             |
| <ul> <li>(1-5) Area of Proposed Sign <u>75</u> Square</li> <li>(1,2,4) Building Facade <u>75</u> Square Feet</li> <li>(1-4) Street Frontage</li> <li>(2,4) Height to top of Sign <u>75</u> Feet</li> <li>(1-5) Maximum Allowed Area Square</li> <li>(5) Distance From All Existing Off-Premise Sign EXISTING SIGNAGE / TYPE:</li> </ul> | Clearance to Grade AA Feet                                                                                                                                                                                                                  |
| Squar                                                                                                                                                                                                                                                                                                                                   | e Feet                                                                                                                                                                                                                                      |
| Souar Souar                                                                                                                                                                                                                                                                                                                             |                                                                                                                                                                                                                                             |
|                                                                                                                                                                                                                                                                                                                                         | e Feet                                                                                                                                                                                                                                      |
| Squar                                                                                                                                                                                                                                                                                                                                   | e Feet                                                                                                                                                                                                                                      |
| Squar                                                                                                                                                                                                                                                                                                                                   | -                                                                                                                                                                                                                                           |