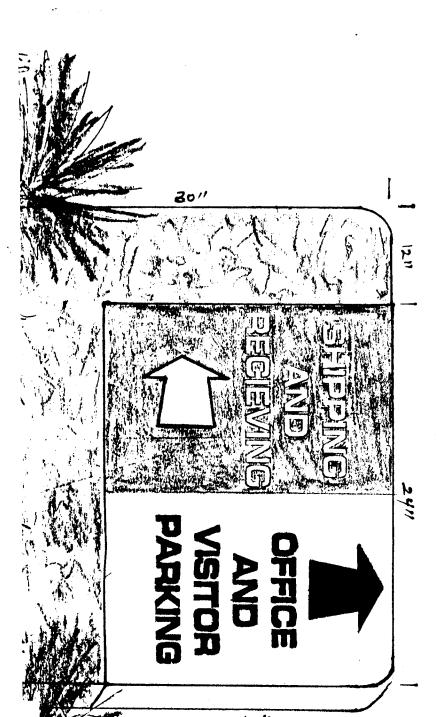

## SIGN PERMIT

GRAND JUNCTION PLANNING DEPARTMENT

| BUSINESS NAME: WESTERN                                       | FILLAMEN          | T INC,          |                                       |
|--------------------------------------------------------------|-------------------|-----------------|---------------------------------------|
| BUSINESS ADDRESS: 630                                        | HOLLING           | S WORTH         |                                       |
| STREET FRONTAGE: FRONT                                       | 300               | FT. SIDE        | 300pt.                                |
| BUILDING FRONTAGE: FRONT                                     | 120               | FT. SIDE        | FT.                                   |
| TRAFFIC LANE: FRONT                                          | _ 2               | FT. SIDE        |                                       |
| HEIGHT OF SIGN:                                              | FT. CLE           | ARANCE TO GRADE | FT.                                   |
| AREA OF SIGN: 20                                             | SQ. FT. ARE       | A OF EXISTING S | IGNS:SQ. FT.                          |
| TOTAL ALLOWED AREA: FRONT                                    | 225 sq            | . FT. SIDE      | 225 sq. ft.                           |
| TYPE OF SIGN *SKETCH                                         |                   |                 |                                       |
| ⊠on premise □                                                | ROOF              |                 | ')                                    |
| OFF PREMISE                                                  | ]<br>  Flush wall |                 |                                       |
| FREE STANDING                                                | ]ILLUMINATED      |                 |                                       |
|                                                              | OTHER             | H               | COLLINGS WORTH                        |
| COMMENTS LOW PROFICE                                         |                   |                 |                                       |
|                                                              |                   |                 |                                       |
|                                                              |                   |                 | eets, Property<br>esed Sign Location. |
| PROPERTY OWNER: WESTERN  ADDRESS: 630 HOWNG                  |                   | - Max           | Signature                             |
|                                                              |                   |                 |                                       |
| ADDRESS: 2495 INDUSTRIAC BLVD. APPROVED BY: WINTER & MINICAL |                   |                 |                                       |
| PHONE: 242-7843                                              | DATE APPROVE      | 7/20/21         |                                       |
|                                                              |                   |                 |                                       |
|                                                              |                   | FINAL PERMI     | T                                     |
| 1                                                            |                   | WILL REQUIR     | BUILDING BEVIEW                       |