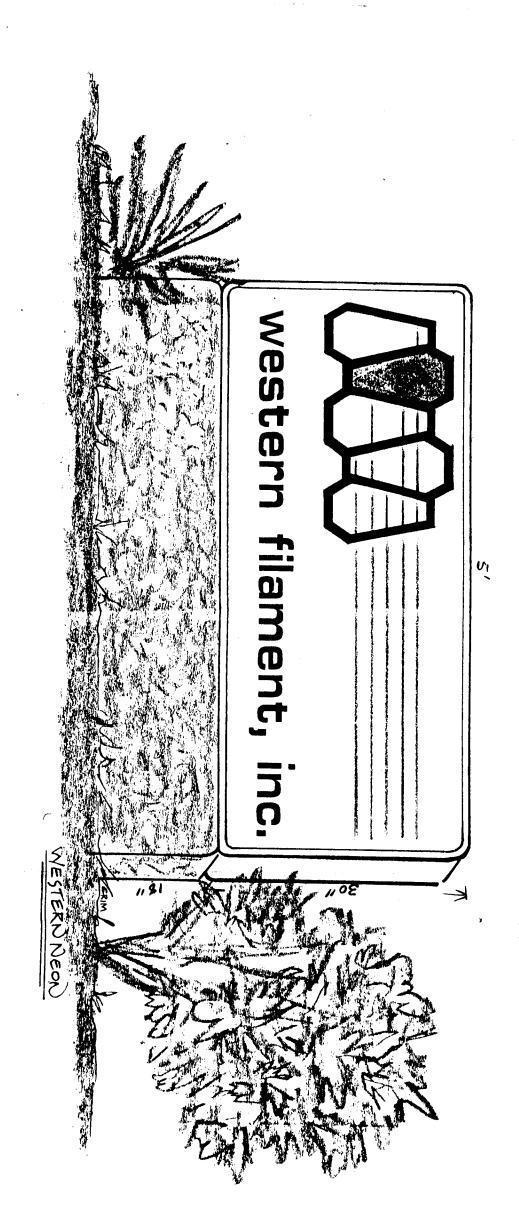

## SIGN PERMIT

GRAND JUNCTION PLANNING DEPARTMENT

| BUSINESS NAME: WESTERN                                       | FILLAMEN          | T INC,          |                                       |
|--------------------------------------------------------------|-------------------|-----------------|---------------------------------------|
| BUSINESS ADDRESS: 630                                        | HOLLING           | S WORTH         |                                       |
| STREET FRONTAGE: FRONT                                       | 300               | FT. SIDE        | 300pt.                                |
| BUILDING FRONTAGE: FRONT                                     | 120               | FT. SIDE        | FT.                                   |
| TRAFFIC LANE: FRONT                                          | _ 2               | FT. SIDE        |                                       |
| HEIGHT OF SIGN:                                              | FT. CLE           | ARANCE TO GRADE | FT.                                   |
| AREA OF SIGN: 20                                             | SQ. FT. ARE       | A OF EXISTING S | IGNS:SQ. FT.                          |
| TOTAL ALLOWED AREA: FRONT                                    | 225 sq            | . FT. SIDE      | 225 sq. ft.                           |
| TYPE OF SIGN *SKETCH                                         |                   |                 |                                       |
| ⊠on premise □                                                | ROOF              |                 | ')                                    |
| OFF PREMISE                                                  | ]<br>  Flush wall |                 |                                       |
| FREE STANDING                                                | ]ILLUMINATED      |                 |                                       |
|                                                              | OTHER             | H               | COLLINGS WORTH                        |
| COMMENTS LOW PROFICE                                         |                   |                 |                                       |
|                                                              |                   |                 |                                       |
|                                                              |                   |                 | eets, Property<br>esed Sign Location. |
| PROPERTY OWNER: WESTERN  ADDRESS: 630 HOWNG                  |                   | - Max           | Signature                             |
|                                                              |                   |                 |                                       |
| ADDRESS: 2495 INDUSTRIAC BLVD. APPROVED BY: WINTER & MINICAL |                   |                 |                                       |
| PHONE: 242-7843                                              | DATE APPROVE      | 7/20/21         |                                       |
|                                                              |                   |                 |                                       |
|                                                              |                   | FINAL PERMI     | T                                     |
| 1                                                            |                   | WILL REQUIR     | BUILDING BEVIEW                       |