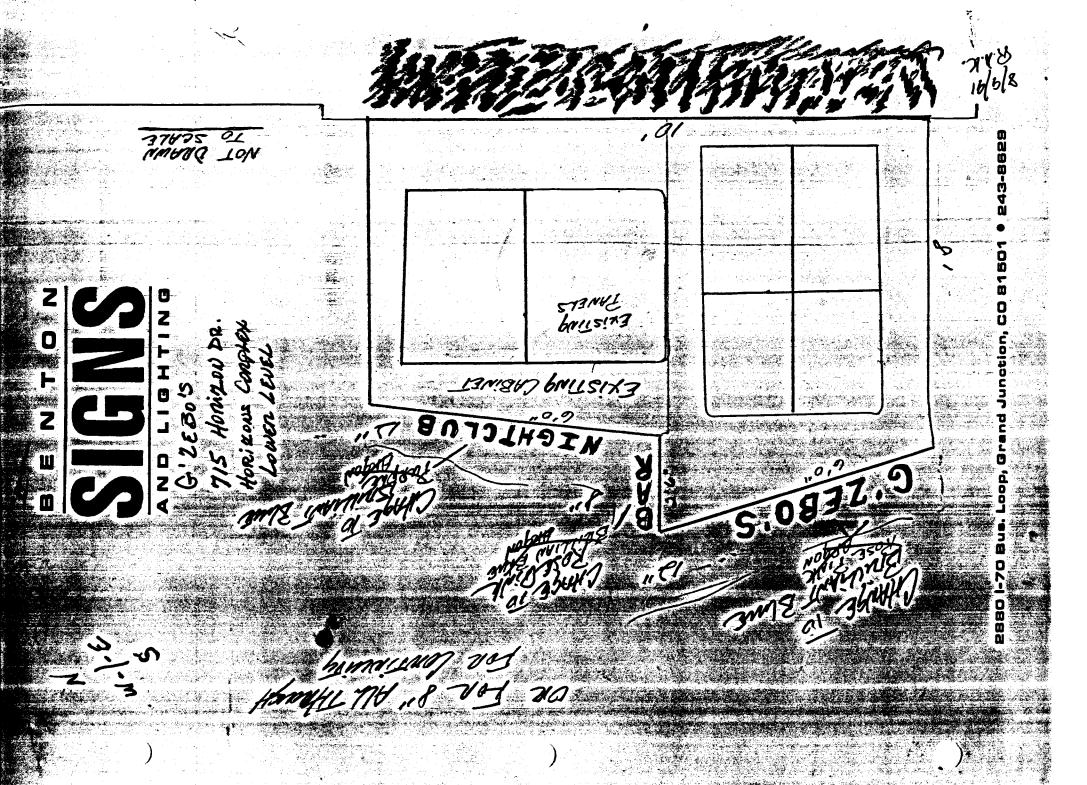

| Date Submitted: 9/30/91                                        |                          | Permit #                                                            | ,                       |
|----------------------------------------------------------------|--------------------------|---------------------------------------------------------------------|-------------------------|
| Zone: <i>H. O.</i>                                             |                          | Fee \$ _ 5                                                          |                         |
| Tax Schedule: 270/ 363 0                                       | 00093                    | [X] Requires Bui                                                    | lding Department Permit |
| 198                                                            | CTCN DI                  | DMTT & marketine                                                    |                         |
| GRAND                                                          | SIGN PI                  |                                                                     |                         |
| BUSINESS NAME: G'ZEBO'S BAR NIGHTCLUR CONTRACTOR: BENTON SIGNS |                          |                                                                     |                         |
| BUSINESS NAME: G 26802 BAR<br>BUS. ADDRESS: 715 HOR            |                          | ONTRACTOR: <u>ISENTOR</u><br>ODRESS: <u>2880 I</u>                  | - 70 R -                |
| PROPERTY OWNER: MUTUAL BE                                      |                          | · · · · · · · · · · · · · · · · · · ·                               | - 8629                  |
| OWNER ADDRESS: Box 796847                                      |                          |                                                                     |                         |
| [ ] 1. FLUSH WALL                                              | /2 arrest fact mar lines |                                                                     |                         |
| 2. ROOF                                                        |                          | r foot of building facade)<br>r foot of building facade)            |                         |
| 3. FREE-STANDING                                               |                          | are feet. x street frontage)                                        |                         |
| 1 1 4. PROJECTING                                              |                          | 1.5 square feet x street frontag                                    | e)                      |
| 5. OFF PREMISE                                                 | •                        | h linear foot of building facade)<br>irements; 300 square feet < 15 | square feet)            |
|                                                                |                          | •                                                                   |                         |
| [ ] EXTERNALLY ILLUMINAT                                       | ED MINTERNA              | LLY ILLUMINATED [ ]                                                 | NON-ILLUMINATED         |
| (1-5) Area of Proposed Sign _                                  | /4/ Square Fe            | et                                                                  |                         |
| (1,2,4) Building Facade                                        | •                        |                                                                     |                         |
| (1-4) Street Frontage Hold                                     | <u>.</u>                 | <i>4</i> 31 Feet                                                    |                         |
| (2,4) Height to top of Sign                                    |                          | Clearance to Grade                                                  | Feet                    |
| -5) Maximum Allowed Area                                       | •                        |                                                                     |                         |
| (5) Distance From All Existin                                  |                          |                                                                     | Feet                    |
| EXISTING SIGNAGE / TYPE:                                       |                          |                                                                     |                         |
| FORE STANDING LABINET                                          | Square Fe                | eet                                                                 |                         |
| 2 Flush wall (40 each Vill                                     |                          |                                                                     |                         |
| Push well lettering remit!                                     | 30 Square Fe             |                                                                     |                         |
|                                                                | Square Fe                |                                                                     | Square Feet             |
|                                                                | ·                        |                                                                     | /                       |
| COMMENTS: Exposer                                              | NEON LETT                | ERS, ON PACENTY<br>STANDING CABINES                                 | MOUNTED                 |
| TO TOP OF E                                                    | XISTING FREE             | STANDING CABINES                                                    |                         |
|                                                                |                          | •                                                                   |                         |
| NOTE: No sign may excee                                        | d 300 square feet. A     | separate sign permit is re                                          | equired for each sign.  |
| Attach a sketch of proposed a                                  |                          |                                                                     |                         |
| streets, property lines, and loc                               |                          |                                                                     |                         |
| illuminated signs require a sepa                               |                          |                                                                     | ,                       |
| ,                                                              | •                        |                                                                     |                         |
|                                                                | , .                      | 211 1                                                               | 01                      |
| XX Supelle                                                     | _ 9/30/91                | Kathy Porten                                                        | 9/30/9/                 |
| APPLICANT'S SIGNATURE                                          | DATE                     | APPROVED BY                                                         | DATE                    |
|                                                                |                          |                                                                     |                         |
|                                                                |                          |                                                                     |                         |
|                                                                |                          |                                                                     |                         |