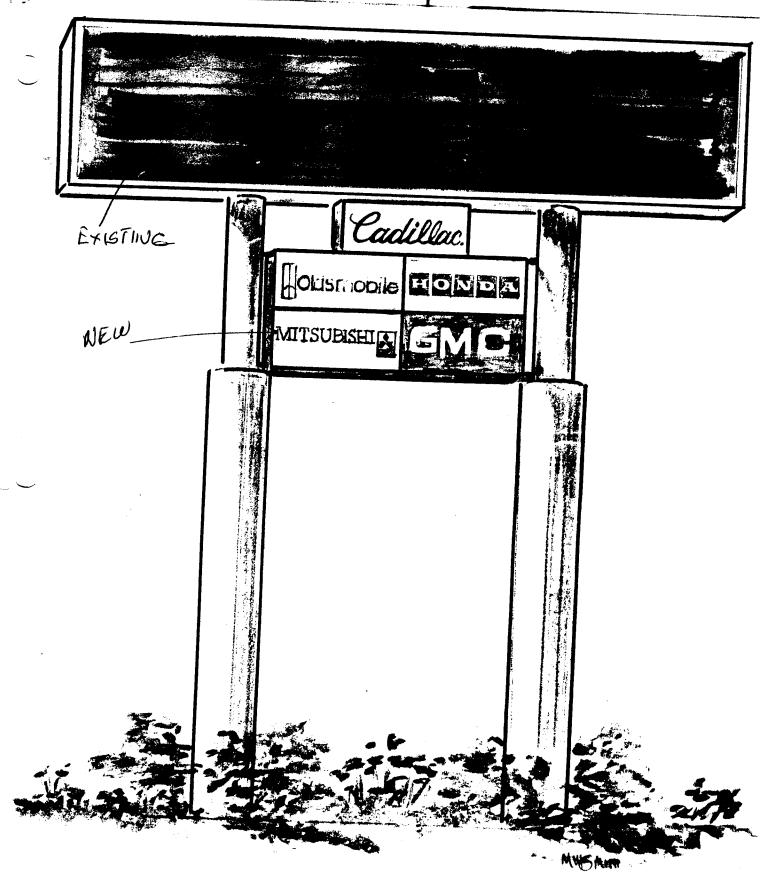

| Date Submitted:                                                                     | 7/             |                                       | Pe                                        | rmit # 3 <sup>0</sup> | 7948                  |
|-------------------------------------------------------------------------------------|----------------|---------------------------------------|-------------------------------------------|-----------------------|-----------------------|
| Zone: C-1                                                                           |                |                                       |                                           | e\$ //                | <b>6</b> .            |
| Tax Schedule: 2945-                                                                 | 151-00         | -088                                  | 🔀 Re                                      | quires Build          | ling Department Perm  |
|                                                                                     |                |                                       |                                           |                       |                       |
| ~.                                                                                  | SI             | GN PER                                | MIT                                       |                       |                       |
| GRAN                                                                                |                |                                       | ITY DEVELO                                | MENT                  |                       |
| BUSINESS NAME: JIM FUL<br>BUS. ADDRESS: 745 1)<br>PROPERTY OWNER:<br>OWNER ADDRESS: | t 1st STR      | EEE ADDR                              | ESS: て<br>PHONE NO:                       | 495 IN<br>242-        | DUSTRIAL BLVD<br>7843 |
|                                                                                     | ·····          | · · · · · · · · · · · · · · · · · · · |                                           | ····                  |                       |
| [ ] 1. FLUSH WALL<br>[ ] 2. ROOF                                                    | • •            | •                                     | ot of building fac                        | •                     | ,                     |
| 1 3. FREE-STANDING                                                                  |                | •                                     | ot of building fac<br>eet. x street front | •                     |                       |
| [ ] 4. PROJECTING                                                                   |                |                                       | square feet x str<br>lear foot of buildi  |                       |                       |
| [ ] 5. OFF PREMISE                                                                  | • •            | •                                     | nents; 300 squar                          |                       | square feet)          |
|                                                                                     |                |                                       | · · · · · · · · · · · · · · · · · · ·     |                       |                       |
| [] EXTERNALLY ILLUMINA                                                              |                |                                       | ILLUMINAT                                 | ים []ו                | NON-ILLUMINATE        |
| (1-5) Area of Proposed Sign                                                         | <u>82,5</u> Sc | uare Feet                             |                                           |                       |                       |
| (1,2,4) Building Facade                                                             | Square F       | eet                                   |                                           |                       |                       |
| (1-4) Street Frontage                                                               |                |                                       | <u>609</u> F                              | eet                   |                       |
| (2,4) Height to top of Sign _                                                       | <u>35</u> Feet | : Cl                                  | earance to Gr                             | ade                   | Feet                  |
| (1-5) Maximum Allowed Area                                                          | ۹ ۹            | Square Feet.                          |                                           |                       |                       |
| (5) Distance From All Exist                                                         | -              | e Signs with                          | nin 600 Feet _                            | F                     | eet                   |
| EXISTING SIGNAGE / TYPE                                                             |                |                                       |                                           |                       |                       |
| MAIN 7D                                                                             |                | quare Feet                            |                                           |                       |                       |
| BLDE (HONDA)                                                                        | •              | quare Feet                            |                                           |                       |                       |
|                                                                                     |                | quare Feet                            |                                           |                       |                       |
|                                                                                     | S              | quare Feet                            | TOTAL                                     | XISTING               | 267 Square Fe         |
| COMMENTS: <u>ADDITIO</u>                                                            | N) TO A        | LAIN :                                | FD SIG                                    | n) 5                  | - 3'×5'-6"            |
| CABINE                                                                              | •              | ~                                     |                                           | <u> </u>              |                       |
|                                                                                     |                |                                       |                                           |                       |                       |