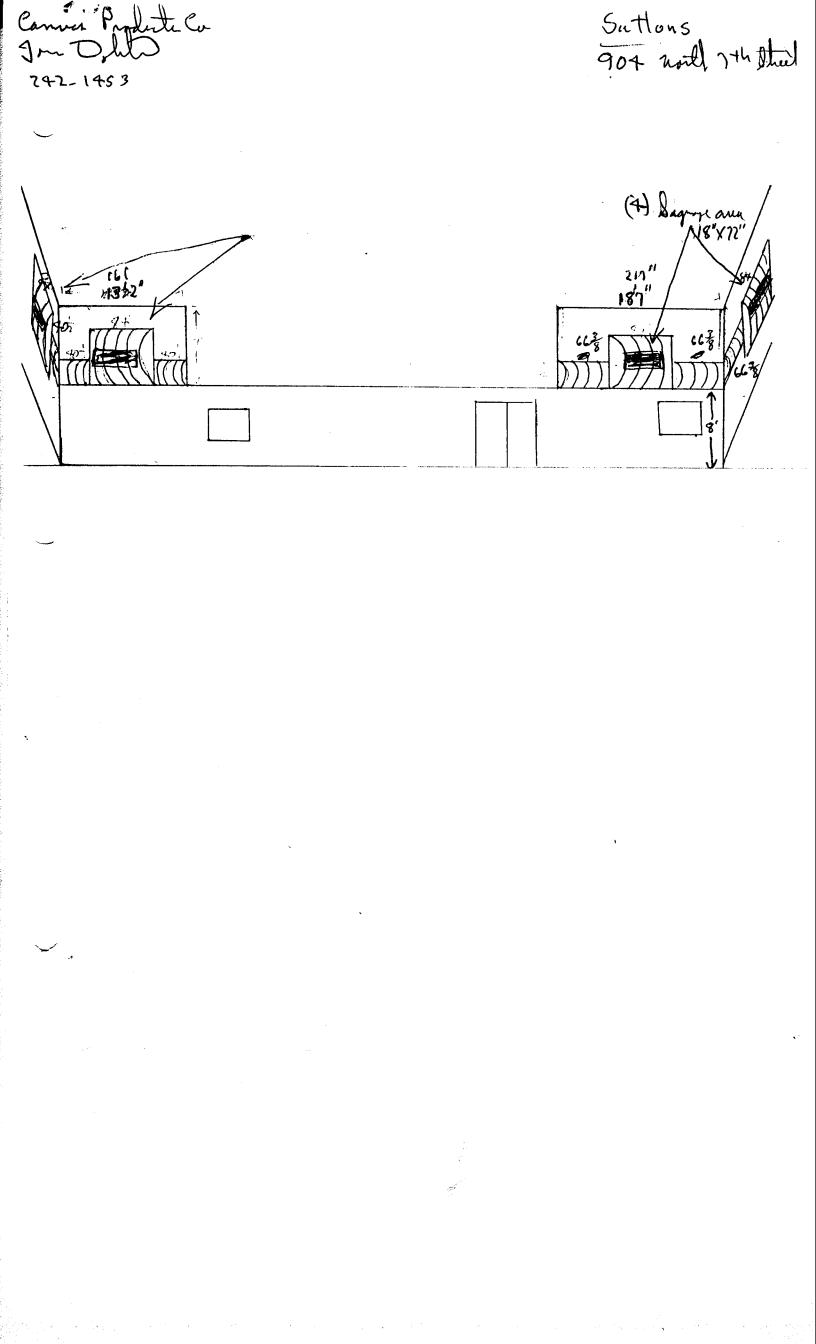

| DATE SUBMITTED: 5-13-91                                                             | PERMIT # 38678                                                |
|-------------------------------------------------------------------------------------|---------------------------------------------------------------|
|                                                                                     | FEE 2000                                                      |
|                                                                                     |                                                               |
| GRAND JUNCTION PLAN                                                                 |                                                               |
| BUSINESS NAME: <u>Sutton's Printing +</u><br>BUSINESS ADDRESS: <u>904 North 776</u> |                                                               |
| STREET FRONTAGE: FRONT 96                                                           | FT. SIDE <u>/64'</u> FT.                                      |
| BUILDING FRONTAGE: FRONT 74                                                         | FT. SIDE61'FT.                                                |
| TRAFFIC LANE: FRONT                                                                 | FT. SIDEFT.                                                   |
| HEIGHT OF SIGN: /OFT.                                                               | CLEARANCE TO GRADE:FT.                                        |
| A signs<br>AREA OF SIGN: <u>36</u> SQ. FT.                                          | AREA OF EXISTING SIGNS: O - SQ. FT.                           |
| EACH SIGN IS 9 4<br>TOTAL ALLOWED AREA: FRONT 148                                   | SQ. FT. SIDE SQ. FT.<br>ON BLG Removing OID                   |
| TYPE OF SIGN                                                                        | on Blag Removing OID<br>Kuik Copy Signage                     |
|                                                                                     | *SKETCH                                                       |
| ON PREMISE ROOF   OFF PREMISE Flush wall   FREE STANDING Illumination               |                                                               |
| PROJECTING OTHER                                                                    |                                                               |
| COMMENTS Commercial Awnig                                                           |                                                               |
|                                                                                     | *Include: Streets, Property<br>Lines, Proposed Sign Location. |
| PROPERTY OWNER: Davel Sutton                                                        | 9-0lb                                                         |
| ADDRESS: <u>713 Birdie Drive</u>                                                    | Signature                                                     |
| CONTRACTOR: CANVAS Products Co                                                      | $ \bigcirc$ $\checkmark$ $\checkmark$                         |
| ADDRESS: 588 25 Road GJ (0                                                          | 81605 APPROVED BY: Ven Manhor                                 |
| "HONE: <u>242-1453</u>                                                              | DATE APPROVED: $5-13-9/$                                      |
| SUTTONS'S<br>Priviting & Copy Center                                                | FINAL PERMIT                                                  |
| 72"                                                                                 |                                                               |