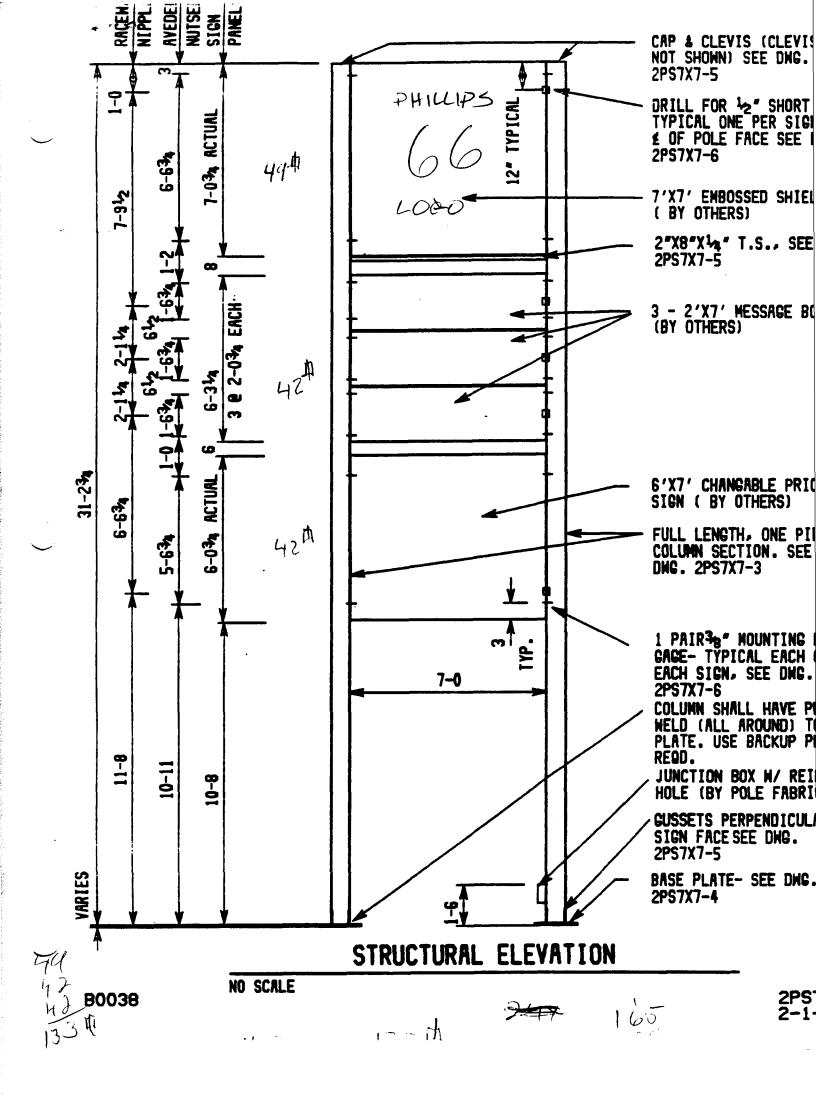

## SIGN PERMIT

GRAND JUNCTION PLANNING DEPARTMENT

| BUSINESS NAME: STOP - N-SAVE                                                     |              |                    |              |
|----------------------------------------------------------------------------------|--------------|--------------------|--------------|
| BUSINESS ADDRESS: 723 HORIZON                                                    | 1 PRIL       | É                  |              |
| STREET FRONTAGE: FRONT 200                                                       | FT.          | SIDE               | FT.          |
| BUILDING FRONTAGE: FRONT 56                                                      | FT.          | SIDE               | FT.          |
| TRAFFIC LANE: FRONT 4                                                            | FT.          | SIDE               | FT.          |
| HEIGHT OF SIGN: 31 FT.                                                           | CLEARANCE    | TO GRADE: 10       | 8" FT.       |
| 17                                                                               |              | EXISTING SIGNS: 3  |              |
| TOTAL ALLOWED AREA: FRONT 300                                                    | _SQ. FT.     | SIDE               | SQ. FT.      |
| TOTAL Allowed for Freestanding = 300 AT                                          |              |                    |              |
| TYPE OF SIGN                                                                     |              | *SKETCH            |              |
| X ON PREMISE ROOF                                                                |              | 1                  |              |
| OFF PREMISE FLUSH WALL                                                           |              | BLAG               | EXISTIME     |
| FREE STANDING ILLUMINATE                                                         | n            |                    | 36516N       |
| PROJECTING OTHER                                                                 | NEW          | CANODY             | NEW          |
|                                                                                  |              | I - NEW SIGN       |              |
| COMMENTS Z FLUSH WALL 164 EA                                                     |              |                    |              |
| FREE STANDING 166# MORIZON DRIVE *Include: Streets, Property                     |              |                    |              |
|                                                                                  | Li           | nes, Proposed Sig  | n Location.  |
| property owner: <u>FEATHER PETROLEUM</u> address: <u>2492 INDUSTRIAL BLVD, (</u> | - — —        | Mark 46<br>Signatu | Smillo<br>re |
| CONTRACTOR: WESTERN NEON CO.                                                     |              |                    | 11           |
| ADDRESS: 2495 INDUSTRIAL BLUD, APPROVED BY: W. Marti                             |              |                    | Marto        |
| PHONE: 242-7843                                                                  | _ D <b>A</b> | TE APPROVED: 2     | -22-91       |
|                                                                                  | F            | INAL PERMIT        |              |
|                                                                                  | W            | ILL REQUIRE SEPAR  | ATE PERMIT   |