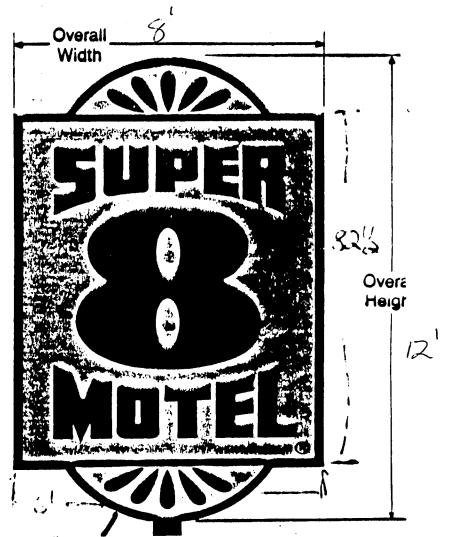

| Sate Cubmitted: 12/15/91                                                                                                                                                                                                                                                                                                                                                                                                                      | Permit #                            |
|-----------------------------------------------------------------------------------------------------------------------------------------------------------------------------------------------------------------------------------------------------------------------------------------------------------------------------------------------------------------------------------------------------------------------------------------------|-------------------------------------|
| Zone: #, 0.                                                                                                                                                                                                                                                                                                                                                                                                                                   | Fee \$                              |
| Tax Schedule: 2701-364-00-106                                                                                                                                                                                                                                                                                                                                                                                                                 | Requires Building Department Permit |
| SIGN PERMIT  GRAND JUNCTION COMMUNITY DEVELOPMENT  BUSINESS NAME: SUPER & MOTEL CONTRACTOR: WESTERN NEON CO.  BUS. ADDRESS: 724 HORIZON DR. ADDRESS: 2495 INDUSTRIAL BLVD.  PROPERTY OWNER: DON FEELY TELEPHONE NO: 242-7843  OWNER ADDRESS: SAME LICENSE NO: 2910205                                                                                                                                                                         |                                     |
| [X] 1. FLUSH WALL  [2 square feet per linear foot of building facade)  [3 2. ROOF  [4 square feet per linear foot of building facade)  [5 3. FREE-STANDING  [6 4 or more traffic lanes 1.5 square feet x street frontage)  [7 4. PROJECTING  [7 5 5 5 5 5 6 6 7 8 8 8 9 8 9 8 9 9 9 9 9 9 9 9 9 9 9 9                                                                                                                                         |                                     |
| [ ] EXTERNALLY ILLUMINATED [ ] NON-ILLUMINATED                                                                                                                                                                                                                                                                                                                                                                                                |                                     |
| (1-5) Area of Proposed Sign 54 Square Feet  (1,2,4) Building Facade 200 Square Feet  (2,4) Height to top of Sign 21 Feet Clearance to Grade 12 Feet  (5) Maximum Allowed Area 400 Square Feet.  (5) Distance From All Existing Off-Premise Signs within 600 Feet Feet  EXISTING SIGNAGE / TYPE: 144  FREE STANDING POLE Square Feet  TOTAL EXISTING Square Feet |                                     |
| COMMENTS:                                                                                                                                                                                                                                                                                                                                                                                                                                     |                                     |
| NOTE: No sign may exceed 300 square feet. A separate sign permit is required for each sign. Attach a sketch of proposed and existing signage including types, dimensions, lettering, abutting streets, property lines, and locations. Free standing signs over 25 feet high, all roof signs, and illuminated signs require a separate permit from the Building Department.                                                                    |                                     |
| Mark h Small 12/15/91 APPLICANT'S SIGNATURE DATE                                                                                                                                                                                                                                                                                                                                                                                              |                                     |
| ELECT BY: CERTIFIED ELECTRIC # 3734                                                                                                                                                                                                                                                                                                                                                                                                           |                                     |