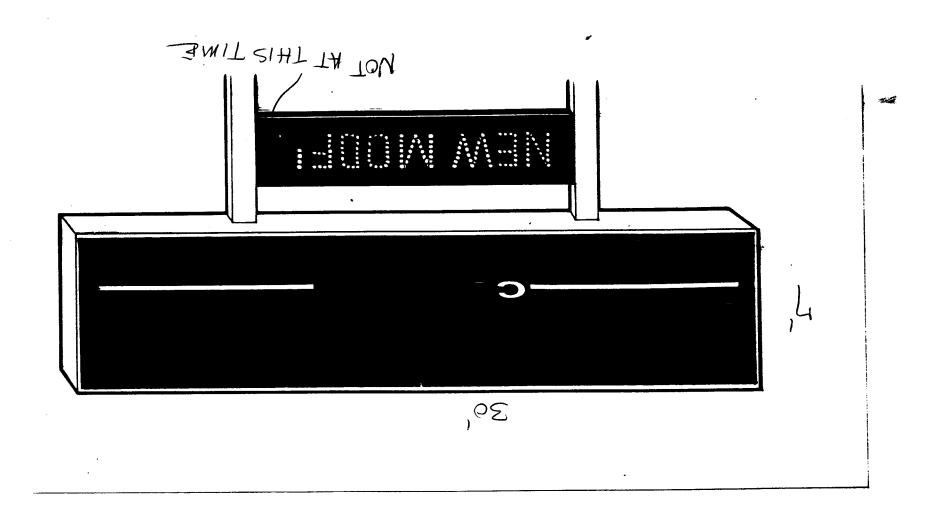

|                                                                                                                                                                                                                                                                                                                                                                                                                                                                                                                                                                                                                                                                                                                                                                                                                                                                                                                               | Date Submitted:                                                           | Permit #                                             |                                                   |                  |
|-------------------------------------------------------------------------------------------------------------------------------------------------------------------------------------------------------------------------------------------------------------------------------------------------------------------------------------------------------------------------------------------------------------------------------------------------------------------------------------------------------------------------------------------------------------------------------------------------------------------------------------------------------------------------------------------------------------------------------------------------------------------------------------------------------------------------------------------------------------------------------------------------------------------------------|---------------------------------------------------------------------------|------------------------------------------------------|---------------------------------------------------|------------------|
|                                                                                                                                                                                                                                                                                                                                                                                                                                                                                                                                                                                                                                                                                                                                                                                                                                                                                                                               | Zone: <u>C-/</u>                                                          | Fee \$ 7/5-00                                        |                                                   |                  |
|                                                                                                                                                                                                                                                                                                                                                                                                                                                                                                                                                                                                                                                                                                                                                                                                                                                                                                                               | Tax Schedule: 2445-151-00-088                                             | Rêquires Building Department Permit                  |                                                   |                  |
|                                                                                                                                                                                                                                                                                                                                                                                                                                                                                                                                                                                                                                                                                                                                                                                                                                                                                                                               | BUSINESS NAME: JIM FUOCO MOTORS                                           | ADDRESS: 2495 INDUSTRIAL BLVD TELEPHONE NO: 243-7843 |                                                   |                  |
| [ ] 4. PROJECTING (.5 square feet per each linear foo                                                                                                                                                                                                                                                                                                                                                                                                                                                                                                                                                                                                                                                                                                                                                                                                                                                                         |                                                                           | near foot of building facade)                        |                                                   |                  |
|                                                                                                                                                                                                                                                                                                                                                                                                                                                                                                                                                                                                                                                                                                                                                                                                                                                                                                                               | [ ] EXTERNALLY ILLUMINATED [ ] INTERNALLY ILLUMINATED [ ] NON-ILLUMINATED |                                                      |                                                   |                  |
| (1-5) Area of Proposed Sign 210 Square Feet (1,2,4) Building Facade Square Feet (1-4) Street Frontage Square Feet (2,4) Height to top of Sign 35' Feet Clearance to Grade 28 Feet (1-5) Maximum Allowed Area Square Feet. (5) Distance From All Existing Off-Premise Signs within 600 Feet Feet EXISTING SIGNAGE / TYPE: Square Feet NONE Square Feet |                                                                           |                                                      |                                                   |                  |
|                                                                                                                                                                                                                                                                                                                                                                                                                                                                                                                                                                                                                                                                                                                                                                                                                                                                                                                               |                                                                           | 'ب                                                   | Mark W Smith 5/1/9/<br>APPLICANT'S SIGNATURE DATE | APPROVED BY DATE |