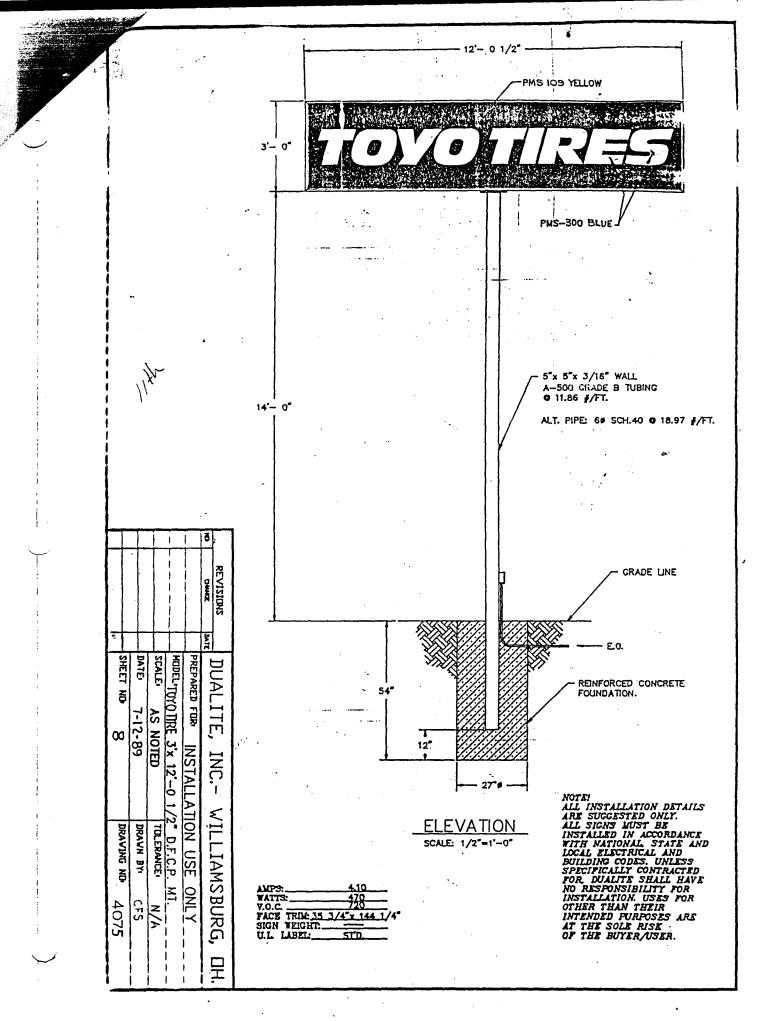

DATE SUBMITTED: 2-28-91 PERMIT # 200 TAX SCHEDULE #: <u>2945-144-37-001</u> FEE .90 SIGN PERMIT GRAND JUNCTION PLANNING DEPARTMENT BUSINESS NAME: Huton Tire BUSINESS ADDRESS: 1125 Ditkin Avenue, G.J. Co. \$1501 FRONT <u>450</u> FT. SIDE <u>125</u> STREET FRONTAGE: FT. FRONT 200 FT. BUILDING FRONTAGE: SIDE \_\_\_\_\_\_\_ FT. FRONT <u>4LANA</u>FT. SIDE <u>JLANE</u> TRAFFIC LANE: FT. CLEARANCE TO GRADE: \_\_\_\_\_ HEIGHT OF SIGN: \_\_\_\_\_\_ \_\_\_\_\_FT. FT. 36' SQ. FT. AREA OF EXISTING SIGNS: 252 SQ. FT. AREA OF SIGN: SIDE 93.75 SQ. FT. TOTAL ALLOWED AREA: FRONT 675 \_\_\_SQ. FT. (32' lith street existing A 64 Dunlope General Tite TYPE OF SIGN \*SKETCH 122 Flush mount Toyo\_ Pitkin ON PREMISE ROOF Sign OFF PREMISE ]FLUSH WALL Ŧ FREE STANDING ILLUMINATED Sig PROJECTING OTHER DENGCA COMMENTS INStall 3' high 12' Long TOYU Tire en 11th trage \*Include: Streets, Property Lines, Proposed Sign Location. PROPERTY OWNER: Mike Hurton Signature ADDRESS: 1155 Ditkin G.J. \$1501 CONTRACTOR: Grand Junction Sign - Neon 81304 ADDRESS: 2915 Hill Ave. (2) APPROVED DATE APPROVED: 2-28 PHONE: 245-2950 12 3' FINAL PERMIT Toyo Tires WILL REQUIRE SEPARATE PERMIT