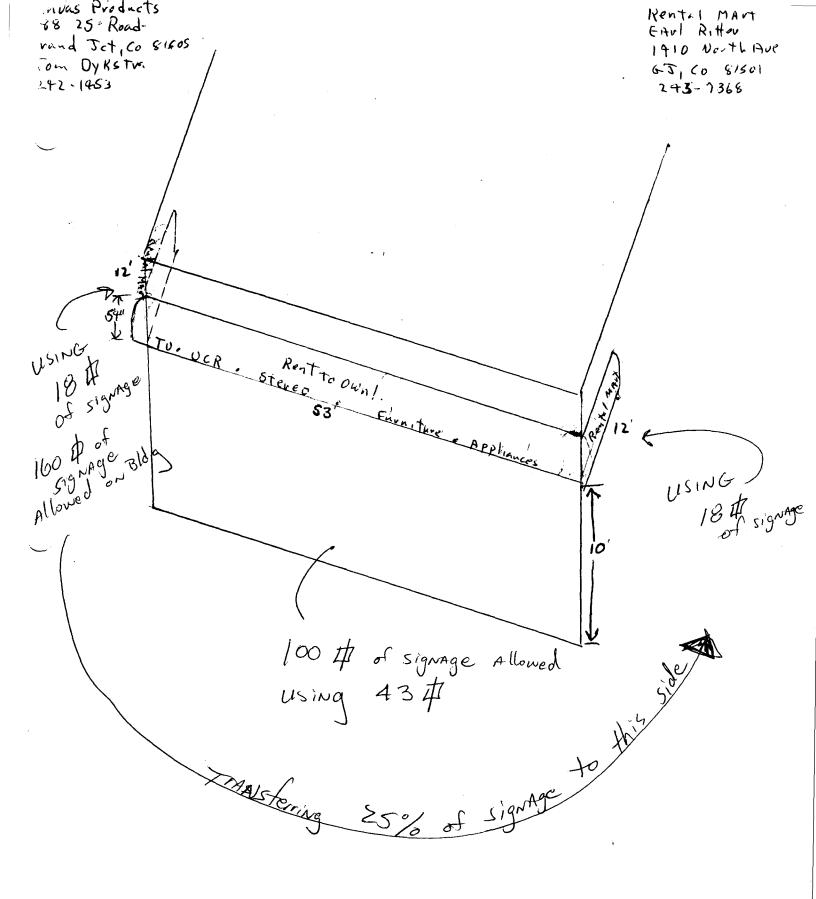

| Date Submitted: <u>7-11-91</u><br>Zone: <u>C-1</u><br>Tax Schedule: <u>2945-123-21-015</u>                                                                                                                                                                                                                                                                                                                                                                                                                                                                                                                          | Permit #<br>Fee \$<br>X Requires Building Department Permit |
|---------------------------------------------------------------------------------------------------------------------------------------------------------------------------------------------------------------------------------------------------------------------------------------------------------------------------------------------------------------------------------------------------------------------------------------------------------------------------------------------------------------------------------------------------------------------------------------------------------------------|-------------------------------------------------------------|
| SIGN PERMIT                                                                                                                                                                                                                                                                                                                                                                                                                                                                                                                                                                                                         |                                                             |
| BUSINESS NAME: Rental Mart<br>BUS. ADDRESS: 1410 North Ave<br>PROPERTY OWNER: EANL R. Ha<br>OWNER ADDRESS: 1410 North Ave                                                                                                                                                                                                                                                                                                                                                                                                                                                                                           | ADDRESS: 588 25 Road<br>TELEPHONE NO: 292-1453              |
| [X] 1. FLUSH WALL       (2 square feet per linear foot of building facade)         [] 2. ROOF       (2 square feet per linear foot of building facade)         [] 3. FREE-STANDING       (2 traffic lanes .75 square feet x street frontage)         [] 4. PROJECTING       (.5 square feet per each linear foot of building facade)         [] 5. OFF PREMISE       (.5 square feet per each linear foot of building facade)         (See #3 Spacing Requirements; 300 square feet < 15 square feet)                                                                                                               |                                                             |
| [] EXTERNALLY ILLUMINATED [] NON-ILLUMINATED                                                                                                                                                                                                                                                                                                                                                                                                                                                                                                                                                                        |                                                             |
| <ul> <li>(1-5) Area of Proposed Sign <u>80</u> Square Feet — ONE AWNING SIGN</li> <li>(1,2,4) Building Facade <u>960</u> Square Feet</li> <li>(1-4) Street Frontage <u>120</u> Feet</li> <li>(2,4) Height to top of Sign <u>15</u> Feet Clearance to Grade <u>10</u> Feet</li> <li>(1-5) Maximum Allowed Area <u>140</u> Square Feet.</li> <li>(5) Distance From All Existing Off-Premise Signs within 600 Feet <u>N/A</u> Feet</li> <li>EXISTING SIGNAGE / TYPE:</li> <li><u>Free Standing 4 for 60</u> Square Feet</li> <li>Square Feet</li> <li>Square Feet</li> <li>Square Feet</li> <li>Square Feet</li> </ul> |                                                             |
| COMMENTS:                                                                                                                                                                                                                                                                                                                                                                                                                                                                                                                                                                                                           |                                                             |

**NOTE:** No sign may exceed 300 square feet. A separate sign permit is required for each sign. Attach a sketch of proposed and existing signage including types, dimensions, lettering, abutting streets, property lines, and locations. Free standing signs over 25 feet high, all roof signs, and illuminated signs require a separate permit from the Building Department.