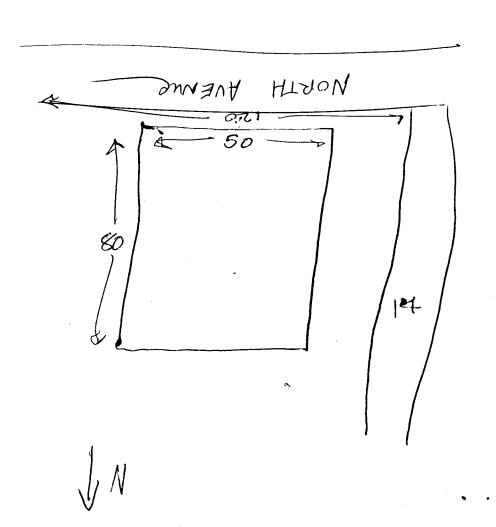

| Date Submitted: <u>7-11-91</u><br>Zone: <u>C-1</u><br>Tax Schedule: <u>2945-123-21-015</u>                                                                                                                                                                                                                                                                                                                                                                                                                                                                                                                          | Permit #<br>Fee \$<br>X Requires Building Department Permit |
|---------------------------------------------------------------------------------------------------------------------------------------------------------------------------------------------------------------------------------------------------------------------------------------------------------------------------------------------------------------------------------------------------------------------------------------------------------------------------------------------------------------------------------------------------------------------------------------------------------------------|-------------------------------------------------------------|
| SIGN PERMIT                                                                                                                                                                                                                                                                                                                                                                                                                                                                                                                                                                                                         |                                                             |
| BUSINESS NAME: Rental Mart<br>BUS. ADDRESS: 1410 North Ave<br>PROPERTY OWNER: EANL R. Ha<br>OWNER ADDRESS: 1410 North Ave                                                                                                                                                                                                                                                                                                                                                                                                                                                                                           | ADDRESS: 588 25 Road<br>TELEPHONE NO: 292-1453              |
| [X] 1. FLUSH WALL       (2 square feet per linear foot of building facade)         [] 2. ROOF       (2 square feet per linear foot of building facade)         [] 3. FREE-STANDING       (2 traffic lanes .75 square feet x street frontage)         [] 4. PROJECTING       (.5 square feet per each linear foot of building facade)         [] 5. OFF PREMISE       (.5 square feet per each linear foot of building facade)         (See #3 Spacing Requirements; 300 square feet < 15 square feet)                                                                                                               |                                                             |
| [] EXTERNALLY ILLUMINATED [] NON-ILLUMINATED                                                                                                                                                                                                                                                                                                                                                                                                                                                                                                                                                                        |                                                             |
| <ul> <li>(1-5) Area of Proposed Sign <u>80</u> Square Feet — ONE AWNING SIGN</li> <li>(1,2,4) Building Facade <u>960</u> Square Feet</li> <li>(1-4) Street Frontage <u>120</u> Feet</li> <li>(2,4) Height to top of Sign <u>15</u> Feet Clearance to Grade <u>10</u> Feet</li> <li>(1-5) Maximum Allowed Area <u>140</u> Square Feet.</li> <li>(5) Distance From All Existing Off-Premise Signs within 600 Feet <u>N/A</u> Feet</li> <li>EXISTING SIGNAGE / TYPE:</li> <li><u>Free Standing 4 for 60</u> Square Feet</li> <li>Square Feet</li> <li>Square Feet</li> <li>Square Feet</li> <li>Square Feet</li> </ul> |                                                             |
| COMMENTS:                                                                                                                                                                                                                                                                                                                                                                                                                                                                                                                                                                                                           |                                                             |

**NOTE:** No sign may exceed 300 square feet. A separate sign permit is required for each sign. Attach a sketch of proposed and existing signage including types, dimensions, lettering, abutting streets, property lines, and locations. Free standing signs over 25 feet high, all roof signs, and illuminated signs require a separate permit from the Building Department.