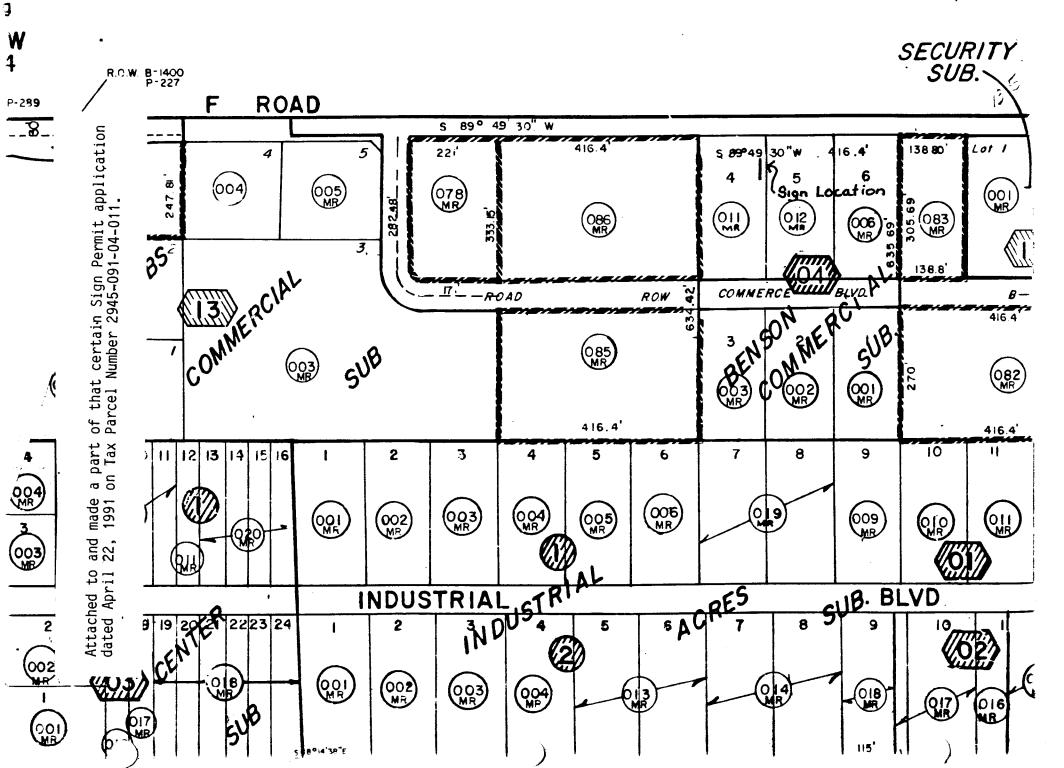

|                                                                                                                                     | FEE                                                           |  |  |  |
|-------------------------------------------------------------------------------------------------------------------------------------|---------------------------------------------------------------|--|--|--|
| SIGN PERN<br>GRAND JUNCTION PLANNING                                                                                                |                                                               |  |  |  |
| BUSINESS NAME:CWOA Outdoor Advertising                                                                                              |                                                               |  |  |  |
| BUSINESS ADDRESS: 2495 Industrial Blvd., Grand Jct., CO 81505                                                                       |                                                               |  |  |  |
| STREET FRONTAGE: FRONT 140 F                                                                                                        | T. SIDE <u>300</u> FT.                                        |  |  |  |
| BUILDING FRONTAGE: FRONT <u>n/a</u> F                                                                                               | r. side <u>n/a</u> FT.                                        |  |  |  |
| TRAFFIC LANE: FRONT <u>n/a</u> F                                                                                                    | T. SIDE <u>n/a</u> FT.                                        |  |  |  |
| HEIGHT OF SIGN: 25 FT. CLEAN                                                                                                        | RANCE TO GRADE: <u>n/a</u> FT.                                |  |  |  |
| AREA OF SIGN: 300 SQ. FT. AREA                                                                                                      | OF EXISTING SIGNS:0SQ. FT.                                    |  |  |  |
| TOTAL ALLOWED AREA: FRONT 300 SQ.                                                                                                   | FT. SIDE <u>n/a</u> SQ. FT.                                   |  |  |  |
| TYPE OF SIGN                                                                                                                        | *SKETCH                                                       |  |  |  |
| ON PREMISE ROOF   XOFF PREMISE FLUSH WALL   FREE STANDING ILLUMINATED   PROJECTING OTHER   COMMENTS distance to nearest off-premise | SEE ATTACHED<br>TAX PARCEL NUMBER 2945-091-04-011             |  |  |  |
| sign is 1185 feet.                                                                                                                  | *Include: Streets, Property<br>Lines, Proposed Sign Location. |  |  |  |
| PROPERTY OWNER: William R. Jarvis, Jr.                                                                                              |                                                               |  |  |  |
| ADDRESS: 236 Arroyo Dr., G.J., CO 81503                                                                                             | Signature                                                     |  |  |  |
| CONTRACTOR: CWOA Outdoor Advertising                                                                                                | 1 Mai                                                         |  |  |  |
| ADDRESS: P.O. Box 2906, G.J., CO 81502                                                                                              | APPROVED BY:                                                  |  |  |  |
| PHONE: (303) 242-5248                                                                                                               | DATE APPROVED: $\frac{4}{22}\frac{9}{7}$                      |  |  |  |
|                                                                                                                                     | FINAL PERMIT                                                  |  |  |  |

## LANDOWNER CONSENT FORM

CWOA OUTDOOR ADVERTIISNG has my permission to erect and maintain an "Off-Premise" advertising structure on my property. Said property being described as TAX PARCEL # 2945-091-04-011.