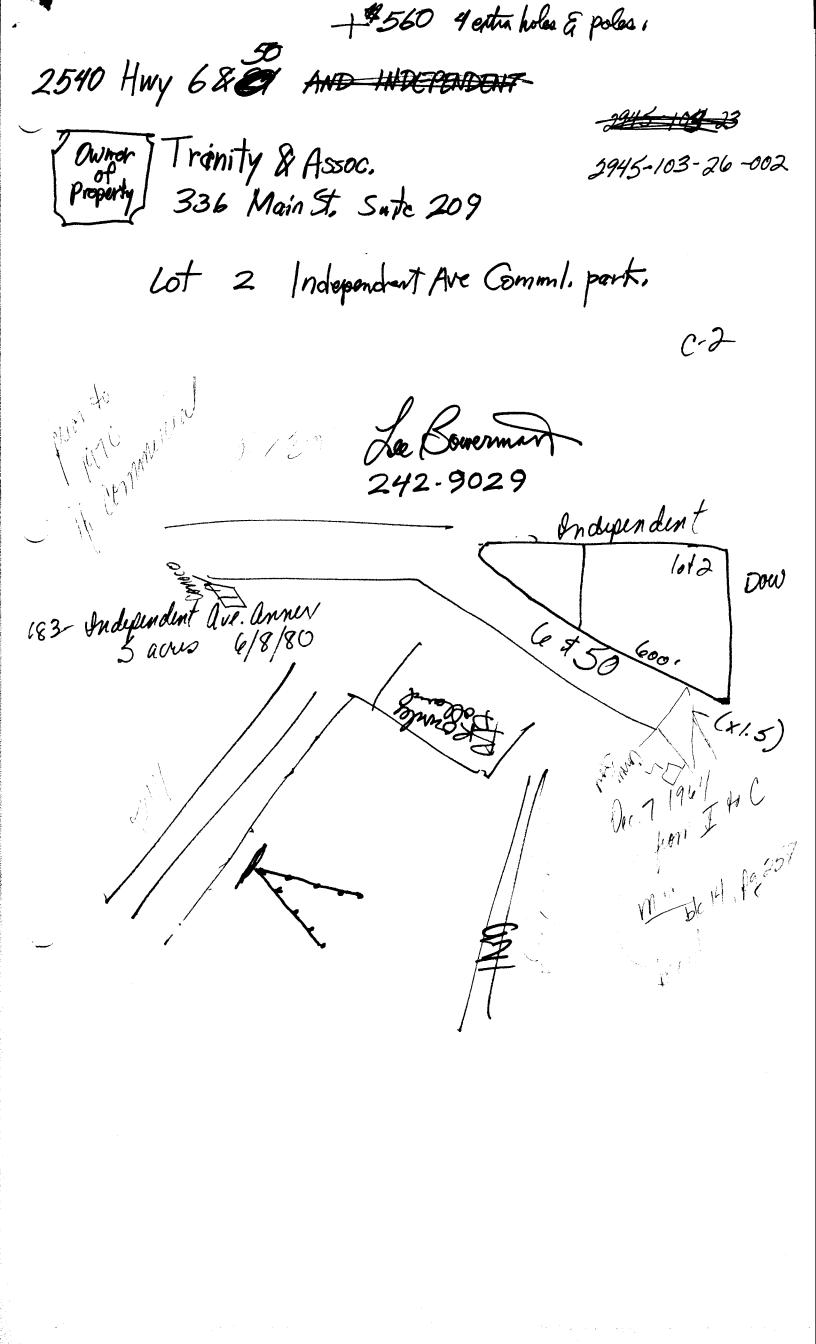

| Data-Submitted: 4/16/97                                                                                                                                                                                                                                                                                                                                                                                                                                                                                                                                                                                                                                                                                                                                                                                                                                                                                                                                                                                                                                                                                                                                                                                                                                                                                                                                                                                                                                                                                                                                                                                                                                                                                                                                                                                                                                                                                                                                                                                                                                                       | Permit #                                                                                                                                                                                                                                                                                                                      |
|-------------------------------------------------------------------------------------------------------------------------------------------------------------------------------------------------------------------------------------------------------------------------------------------------------------------------------------------------------------------------------------------------------------------------------------------------------------------------------------------------------------------------------------------------------------------------------------------------------------------------------------------------------------------------------------------------------------------------------------------------------------------------------------------------------------------------------------------------------------------------------------------------------------------------------------------------------------------------------------------------------------------------------------------------------------------------------------------------------------------------------------------------------------------------------------------------------------------------------------------------------------------------------------------------------------------------------------------------------------------------------------------------------------------------------------------------------------------------------------------------------------------------------------------------------------------------------------------------------------------------------------------------------------------------------------------------------------------------------------------------------------------------------------------------------------------------------------------------------------------------------------------------------------------------------------------------------------------------------------------------------------------------------------------------------------------------------|-------------------------------------------------------------------------------------------------------------------------------------------------------------------------------------------------------------------------------------------------------------------------------------------------------------------------------|
| Žone: <u>[-2</u>                                                                                                                                                                                                                                                                                                                                                                                                                                                                                                                                                                                                                                                                                                                                                                                                                                                                                                                                                                                                                                                                                                                                                                                                                                                                                                                                                                                                                                                                                                                                                                                                                                                                                                                                                                                                                                                                                                                                                                                                                                                              | Fee \$ 15.00                                                                                                                                                                                                                                                                                                                  |
| Tax Schedule: 294 5 - 103-26-0                                                                                                                                                                                                                                                                                                                                                                                                                                                                                                                                                                                                                                                                                                                                                                                                                                                                                                                                                                                                                                                                                                                                                                                                                                                                                                                                                                                                                                                                                                                                                                                                                                                                                                                                                                                                                                                                                                                                                                                                                                                | Requires Building Department Permit                                                                                                                                                                                                                                                                                           |
| BUSINESS NAME: WILSON RANCH<br>BUS. ADDRESS: 255 E G & RJ<br>PROPERTY OWNER: TRINITY ASS                                                                                                                                                                                                                                                                                                                                                                                                                                                                                                                                                                                                                                                                                                                                                                                                                                                                                                                                                                                                                                                                                                                                                                                                                                                                                                                                                                                                                                                                                                                                                                                                                                                                                                                                                                                                                                                                                                                                                                                      | SIGN PERMIT<br>TION COMMUNITY DEVELOPMENT<br>CONTRACTOR: B BOOM SERVICE & WEDNE<br>CONTRACTOR: B BOOM SERVICE & WEDNE<br>CONTRACTOR: B BOOM SERVICE & WEDNE<br>ADDRESS: 2869 PINYON G.J. CO.<br>C TELEPHONE NO: 243-2975<br>CRAND JC, LICENSE NO: 2910 477                                                                    |
| []       2. ROOF       (2 squeen sque | uare feet per linear foot of building facade)<br>uare feet per linear foot of building facade)<br>ffic lanes .75 square feet. x street frontage)<br>more traffic lanes 1.5 square feet x street frontage)<br>uare feet per each linear foot of building facade)<br>#3 Spacing Requirements; 300 square feet < 15 square feet) |
| [] EXTERNALLY ILLUMINATED                                                                                                                                                                                                                                                                                                                                                                                                                                                                                                                                                                                                                                                                                                                                                                                                                                                                                                                                                                                                                                                                                                                                                                                                                                                                                                                                                                                                                                                                                                                                                                                                                                                                                                                                                                                                                                                                                                                                                                                                                                                     | [] INTERNALLY ILLUMINATED [>] NON-ILLUMINATED                                                                                                                                                                                                                                                                                 |
| (1-5) Area of Proposed Sign <u>300</u>                                                                                                                                                                                                                                                                                                                                                                                                                                                                                                                                                                                                                                                                                                                                                                                                                                                                                                                                                                                                                                                                                                                                                                                                                                                                                                                                                                                                                                                                                                                                                                                                                                                                                                                                                                                                                                                                                                                                                                                                                                        |                                                                                                                                                                                                                                                                                                                               |
| (1,2,4) Building Facade Squ                                                                                                                                                                                                                                                                                                                                                                                                                                                                                                                                                                                                                                                                                                                                                                                                                                                                                                                                                                                                                                                                                                                                                                                                                                                                                                                                                                                                                                                                                                                                                                                                                                                                                                                                                                                                                                                                                                                                                                                                                                                   |                                                                                                                                                                                                                                                                                                                               |
| <ul> <li>(1-4) Street Frontage <u>600</u></li> <li>(2,4) Height to top of Sign <u>16</u></li> </ul>                                                                                                                                                                                                                                                                                                                                                                                                                                                                                                                                                                                                                                                                                                                                                                                                                                                                                                                                                                                                                                                                                                                                                                                                                                                                                                                                                                                                                                                                                                                                                                                                                                                                                                                                                                                                                                                                                                                                                                           | Feet Clearance to Grade 6 Feet                                                                                                                                                                                                                                                                                                |
| (1-5) Maximum Allowed Area                                                                                                                                                                                                                                                                                                                                                                                                                                                                                                                                                                                                                                                                                                                                                                                                                                                                                                                                                                                                                                                                                                                                                                                                                                                                                                                                                                                                                                                                                                                                                                                                                                                                                                                                                                                                                                                                                                                                                                                                                                                    |                                                                                                                                                                                                                                                                                                                               |
|                                                                                                                                                                                                                                                                                                                                                                                                                                                                                                                                                                                                                                                                                                                                                                                                                                                                                                                                                                                                                                                                                                                                                                                                                                                                                                                                                                                                                                                                                                                                                                                                                                                                                                                                                                                                                                                                                                                                                                                                                                                                               | remise Signs within 600 Feet $\underline{600}$ Feet                                                                                                                                                                                                                                                                           |
| EXISTING SIGNAGE / TYPE:                                                                                                                                                                                                                                                                                                                                                                                                                                                                                                                                                                                                                                                                                                                                                                                                                                                                                                                                                                                                                                                                                                                                                                                                                                                                                                                                                                                                                                                                                                                                                                                                                                                                                                                                                                                                                                                                                                                                                                                                                                                      |                                                                                                                                                                                                                                                                                                                               |
| REAL ESTATE 32                                                                                                                                                                                                                                                                                                                                                                                                                                                                                                                                                                                                                                                                                                                                                                                                                                                                                                                                                                                                                                                                                                                                                                                                                                                                                                                                                                                                                                                                                                                                                                                                                                                                                                                                                                                                                                                                                                                                                                                                                                                                | Square Feet<br>Square Feet<br>Square Feet<br>Square Feet TOTAL EXISTING                                                                                                                                                                                                                                                       |
| COMMENTS: 4/14 be Centrally<br>600' from existing the fre<br>State Arghway Minder.                                                                                                                                                                                                                                                                                                                                                                                                                                                                                                                                                                                                                                                                                                                                                                                                                                                                                                                                                                                                                                                                                                                                                                                                                                                                                                                                                                                                                                                                                                                                                                                                                                                                                                                                                                                                                                                                                                                                                                                            | located on the property at least<br>mise sign across Hury 6 \$ 50. Must gt                                                                                                                                                                                                                                                    |

**NOTE:** No sign may exceed 300 square feet. A separate sign permit is required for each sign. Attach a sketch of proposed and existing signage including types, dimensions, lettering, abutting streets, property lines, and locations. Free standing signs over 25 feet high, all roof signs, and illuminated signs require a separate permit from the Building Department.