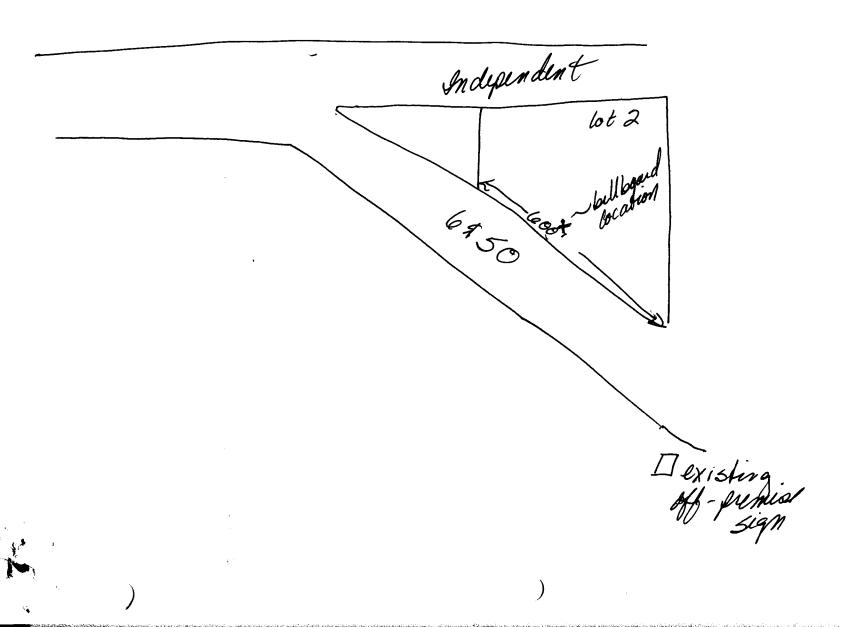

| Data-Submitted: 4/16/97                                                                                                                                                                                                                                                                                                                                                                                                                                                                                                                                                                                                                                                                                                                                                                                                                                                                                                                                                                                                                                                                                                                                                                                                                                                                                                                                                                                                                                                                                                                                                                                                                                                                                                                                                                                                                                                                                                                                                                                                                                                       | Permit #                                                                                                                                                                                                                                                                                                                      |
|-------------------------------------------------------------------------------------------------------------------------------------------------------------------------------------------------------------------------------------------------------------------------------------------------------------------------------------------------------------------------------------------------------------------------------------------------------------------------------------------------------------------------------------------------------------------------------------------------------------------------------------------------------------------------------------------------------------------------------------------------------------------------------------------------------------------------------------------------------------------------------------------------------------------------------------------------------------------------------------------------------------------------------------------------------------------------------------------------------------------------------------------------------------------------------------------------------------------------------------------------------------------------------------------------------------------------------------------------------------------------------------------------------------------------------------------------------------------------------------------------------------------------------------------------------------------------------------------------------------------------------------------------------------------------------------------------------------------------------------------------------------------------------------------------------------------------------------------------------------------------------------------------------------------------------------------------------------------------------------------------------------------------------------------------------------------------------|-------------------------------------------------------------------------------------------------------------------------------------------------------------------------------------------------------------------------------------------------------------------------------------------------------------------------------|
| Žone: <u>[-2</u>                                                                                                                                                                                                                                                                                                                                                                                                                                                                                                                                                                                                                                                                                                                                                                                                                                                                                                                                                                                                                                                                                                                                                                                                                                                                                                                                                                                                                                                                                                                                                                                                                                                                                                                                                                                                                                                                                                                                                                                                                                                              | Fee \$ 15.00                                                                                                                                                                                                                                                                                                                  |
| Tax Schedule: 294 5 - 103-26-0                                                                                                                                                                                                                                                                                                                                                                                                                                                                                                                                                                                                                                                                                                                                                                                                                                                                                                                                                                                                                                                                                                                                                                                                                                                                                                                                                                                                                                                                                                                                                                                                                                                                                                                                                                                                                                                                                                                                                                                                                                                | Requires Building Department Permit                                                                                                                                                                                                                                                                                           |
| BUSINESS NAME: WILSON RANCH<br>BUS. ADDRESS: 255 E G & RJ<br>PROPERTY OWNER: TRINITY ASS                                                                                                                                                                                                                                                                                                                                                                                                                                                                                                                                                                                                                                                                                                                                                                                                                                                                                                                                                                                                                                                                                                                                                                                                                                                                                                                                                                                                                                                                                                                                                                                                                                                                                                                                                                                                                                                                                                                                                                                      | SIGN PERMIT<br>TION COMMUNITY DEVELOPMENT<br>CONTRACTOR: B BOOM SERVICE & WEDNE<br>CONTRACTOR: B BOOM SERVICE & WEDNE<br>CONTRACTOR: B BOOM SERVICE & WEDNE<br>ADDRESS: 2869 PINYON G.J. CO.<br>C TELEPHONE NO: 243-2975<br>CRAND JC, LICENSE NO: 2910 477                                                                    |
| []       2. ROOF       (2 squeen sque | uare feet per linear foot of building facade)<br>uare feet per linear foot of building facade)<br>ffic lanes .75 square feet. x street frontage)<br>more traffic lanes 1.5 square feet x street frontage)<br>uare feet per each linear foot of building facade)<br>#3 Spacing Requirements; 300 square feet < 15 square feet) |
| [] EXTERNALLY ILLUMINATED                                                                                                                                                                                                                                                                                                                                                                                                                                                                                                                                                                                                                                                                                                                                                                                                                                                                                                                                                                                                                                                                                                                                                                                                                                                                                                                                                                                                                                                                                                                                                                                                                                                                                                                                                                                                                                                                                                                                                                                                                                                     | [] INTERNALLY ILLUMINATED [>] NON-ILLUMINATED                                                                                                                                                                                                                                                                                 |
| (1-5) Area of Proposed Sign <u>300</u>                                                                                                                                                                                                                                                                                                                                                                                                                                                                                                                                                                                                                                                                                                                                                                                                                                                                                                                                                                                                                                                                                                                                                                                                                                                                                                                                                                                                                                                                                                                                                                                                                                                                                                                                                                                                                                                                                                                                                                                                                                        |                                                                                                                                                                                                                                                                                                                               |
| (1,2,4) Building Facade Squ                                                                                                                                                                                                                                                                                                                                                                                                                                                                                                                                                                                                                                                                                                                                                                                                                                                                                                                                                                                                                                                                                                                                                                                                                                                                                                                                                                                                                                                                                                                                                                                                                                                                                                                                                                                                                                                                                                                                                                                                                                                   |                                                                                                                                                                                                                                                                                                                               |
| <ul> <li>(1-4) Street Frontage <u>600</u></li> <li>(2,4) Height to top of Sign <u>16</u></li> </ul>                                                                                                                                                                                                                                                                                                                                                                                                                                                                                                                                                                                                                                                                                                                                                                                                                                                                                                                                                                                                                                                                                                                                                                                                                                                                                                                                                                                                                                                                                                                                                                                                                                                                                                                                                                                                                                                                                                                                                                           | Feet Clearance to Grade 6 Feet                                                                                                                                                                                                                                                                                                |
| (1-5) Maximum Allowed Area                                                                                                                                                                                                                                                                                                                                                                                                                                                                                                                                                                                                                                                                                                                                                                                                                                                                                                                                                                                                                                                                                                                                                                                                                                                                                                                                                                                                                                                                                                                                                                                                                                                                                                                                                                                                                                                                                                                                                                                                                                                    |                                                                                                                                                                                                                                                                                                                               |
|                                                                                                                                                                                                                                                                                                                                                                                                                                                                                                                                                                                                                                                                                                                                                                                                                                                                                                                                                                                                                                                                                                                                                                                                                                                                                                                                                                                                                                                                                                                                                                                                                                                                                                                                                                                                                                                                                                                                                                                                                                                                               | remise Signs within 600 Feet $\underline{600}$ Feet                                                                                                                                                                                                                                                                           |
| EXISTING SIGNAGE / TYPE:                                                                                                                                                                                                                                                                                                                                                                                                                                                                                                                                                                                                                                                                                                                                                                                                                                                                                                                                                                                                                                                                                                                                                                                                                                                                                                                                                                                                                                                                                                                                                                                                                                                                                                                                                                                                                                                                                                                                                                                                                                                      |                                                                                                                                                                                                                                                                                                                               |
| REAL ESTATE 32                                                                                                                                                                                                                                                                                                                                                                                                                                                                                                                                                                                                                                                                                                                                                                                                                                                                                                                                                                                                                                                                                                                                                                                                                                                                                                                                                                                                                                                                                                                                                                                                                                                                                                                                                                                                                                                                                                                                                                                                                                                                | Square Feet<br>Square Feet<br>Square Feet<br>Square Feet TOTAL EXISTING                                                                                                                                                                                                                                                       |
| COMMENTS: 4/14 be Centrally<br>600' from existing the fre<br>State Arghway Minder.                                                                                                                                                                                                                                                                                                                                                                                                                                                                                                                                                                                                                                                                                                                                                                                                                                                                                                                                                                                                                                                                                                                                                                                                                                                                                                                                                                                                                                                                                                                                                                                                                                                                                                                                                                                                                                                                                                                                                                                            | located on the property at least<br>mise sign across Hury 6 \$ 50. Must gt                                                                                                                                                                                                                                                    |

**NOTE:** No sign may exceed 300 square feet. A separate sign permit is required for each sign. Attach a sketch of proposed and existing signage including types, dimensions, lettering, abutting streets, property lines, and locations. Free standing signs over 25 feet high, all roof signs, and illuminated signs require a separate permit from the Building Department.