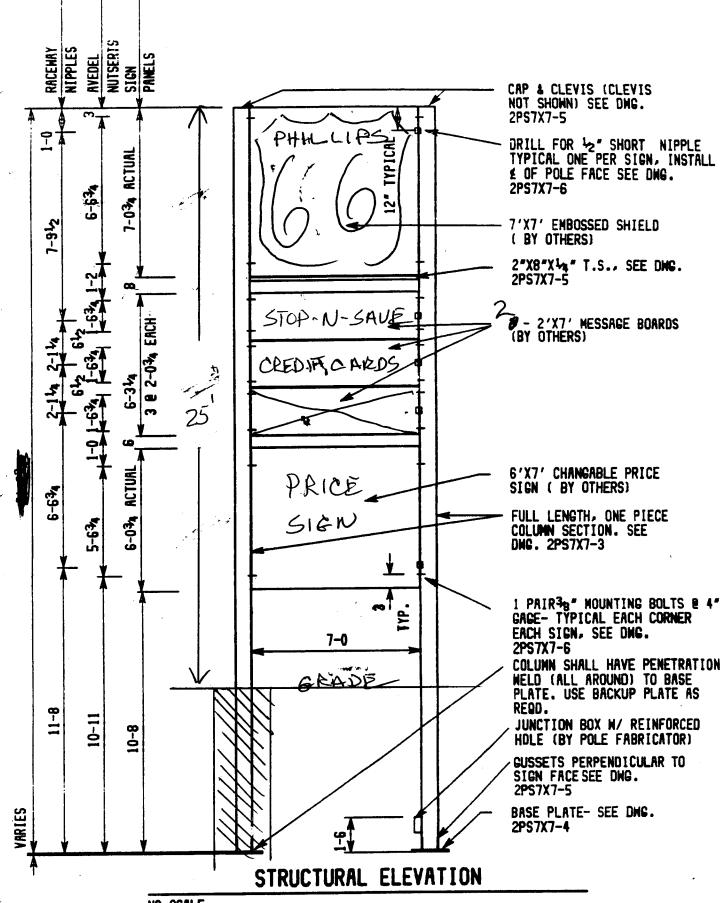

| Date Submitted: <u>9-30-9</u> /                                           | Permit #                                                                             |
|---------------------------------------------------------------------------|--------------------------------------------------------------------------------------|
| Zone: H0                                                                  | Fee \$                                                                               |
| Tax Schedule: 2945252 11 001                                              | _ Requires Building Department Permit                                                |
| 0701                                                                      |                                                                                      |
|                                                                           | PERMIT                                                                               |
|                                                                           | MMUNITY DEVELOPMENT                                                                  |
| BUSINESS NAME: STOP-N-SAVE #4                                             |                                                                                      |
| BUS. ADDRESS: 2700 HWY 50<br>PROPERTY OWNER: FEATHER PETROLEUM            | ADDRESS: Z495 INDUSTRIAL BLVD TELEPHONE NO: 242-7843                                 |
| OWNER ADDRESS: 2492 INDUSTRIAL BLVD                                       |                                                                                      |
| Git. Co.                                                                  |                                                                                      |
|                                                                           | linear foot of building facade)                                                      |
|                                                                           | square feet. x street frontage)                                                      |
|                                                                           | anes 1.5 square feet x street frontage)                                              |
|                                                                           | each linear foot of building facade) Requirements; 300 square feet < 15 square feet) |
| [ ] EXTERNALLY ILLUMINATED [ ] INTERNALLY ILLUMINATED [ ] NON-ILLUMINATED |                                                                                      |
|                                                                           |                                                                                      |
| (1,2,4) Building Facade <u>50</u> Square Feet                             | _                                                                                    |
| (1-4) Street Frontage Hwy 50                                              | <u>175</u> Feet                                                                      |
| (2,4) Height to top of Sign Feet                                          |                                                                                      |
| (1-5) Maximum Allowed Area 262.5 Squa                                     |                                                                                      |
| (5) Distance From All Existing Off-Premise Sig                            | ins within 600 Feet Feet                                                             |
| EXISTING SIGNAGE / TYPE:                                                  | e Foot                                                                               |
|                                                                           | e Feet                                                                               |
|                                                                           | e Feet 75                                                                            |
|                                                                           | e Feet TOTAL EXISTING Square Feet                                                    |
|                                                                           |                                                                                      |
| COMMENTS: REMOVE EXISTING                                                 | (2) POLE SIGNS                                                                       |
|                                                                           |                                                                                      |
|                                                                           |                                                                                      |
| NOTE: No sign may exceed 300 square fee                                   | et. A separate sign permit is required for each sign.                                |
|                                                                           | age including types, dimensions, lettering, abutting                                 |
|                                                                           | anding signs over 25 feet high, all roof signs, and                                  |
| illuminated signs require a separate permit from                          | the Building Department.                                                             |
| _                                                                         |                                                                                      |
| Mark 1,25 THE 9/20/10                                                     | 9-30-9                                                                               |
| APPLICANT'S SIGNATURE DATE                                                | APPROVED BY DATE                                                                     |
|                                                                           | ricity that rame or part married box                                                 |
| ELECT, B4B 350                                                            |                                                                                      |