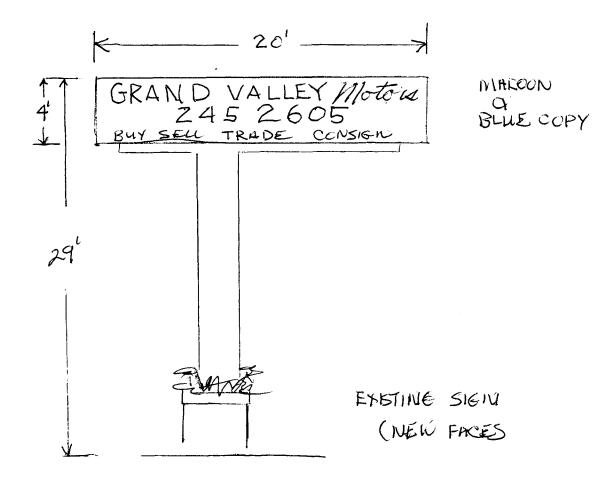

| date submitted: $\frac{8/20/91}{20}$      | PERMIT # <u>39515</u>                                         |
|-------------------------------------------|---------------------------------------------------------------|
| TAX SCHEDULE #: 2943 073 00 110           | fee \$10.00                                                   |
| SIGN PERMIT                               |                                                               |
| GRAND_JUNCTION_PLANNING DEPARTMENT        |                                                               |
|                                           |                                                               |
| BUSINESS NAME: GRAND VALLEY MOTE          | RS                                                            |
| business address: 2800 NORTH              | AVE G.J. Co,                                                  |
| STREET FRONTAGE: FRONT <u>100</u>         | FT. SIDE <u>/00 /</u> FT.                                     |
| BUILDING FRONTAGE: FRONT $40^{\prime}$    | FT. SIDE <u>40</u> /FT.                                       |
| TRAFFIC LANE: FRONT                       |                                                               |
| HEIGHT OF SIGN: $29^{l}$ FT. C            | LEARANCE TO GRADE: $25$ FT.                                   |
| AREA OF SIGN: $\underline{\$0}$ sq. ft. A | REA OF EXISTING SIGNS: $- \overleftarrow{O}$ sq. ft.          |
| TOTAL ALLOWED AREA: FRONT 150             | SQ. FT. SIDE <u>15</u> SQ. FT.                                |
| TYPE OF SIGN                              |                                                               |
| ON PREMISE ROOF                           | NORTH AVE                                                     |
| OFF PREMISE FLUSH WALL                    |                                                               |
| FREE STANDING SILLUMINATED                |                                                               |
|                                           | 9 BLDG 7                                                      |
| COMMENTS                                  |                                                               |
|                                           |                                                               |
|                                           | *Include: Streets, Property<br>Lines, Proposed Sign Location. |
|                                           |                                                               |
| PROPERTY OWNER: <u>AL_SCHIESSWOHL</u>     | March Smith                                                   |
| ADDRESS: SAME                             | Signature                                                     |
| CONTRACTOR: WESTERNIZEON COL              |                                                               |
| ADDRESS: 2495 INPUSTRIAL BLUD,            | APPROVED BY: JUNEAN Church                                    |
| PHONE: 242-7843                           | DATE APPROVED: 8/20/91                                        |
| $-\sum_{i=1}^{n}$                         | FINAL PERMIT                                                  |
|                                           |                                                               |
|                                           | WILL REQUIRE SEPARATE PERMIT                                  |

## GRAND VALLEY MOTORS