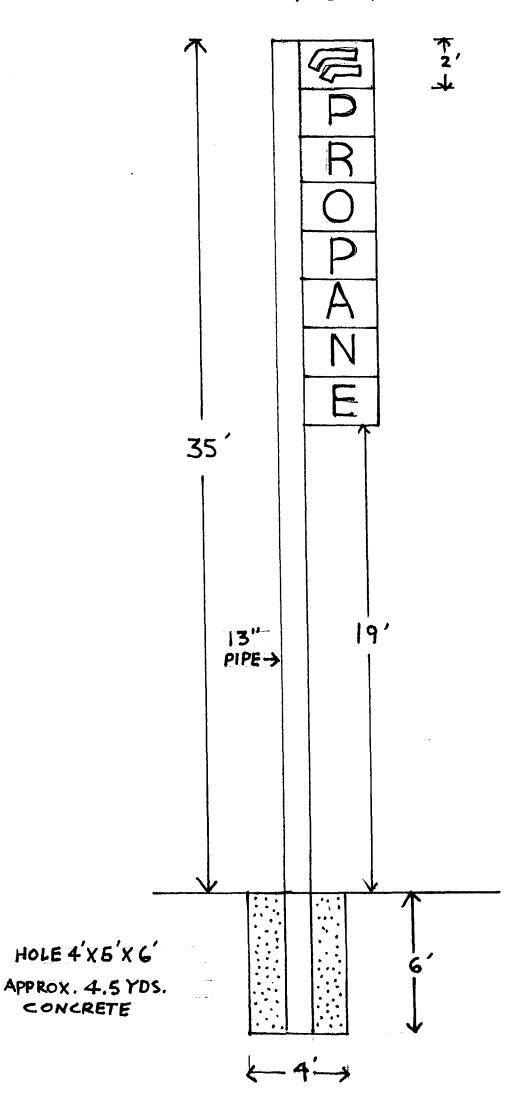

## SIGN PERMIT

GRAND JUNCTION PLANNING DEPARTMENT

| BUSINESS NAME: FERRELGAS                                                                                                              |                                                                                                                      |
|---------------------------------------------------------------------------------------------------------------------------------------|----------------------------------------------------------------------------------------------------------------------|
|                                                                                                                                       | OB, LOOP                                                                                                             |
| street frontage: front 250  Building frontage: front 30  TRAFFIC LANE: front 4                                                        | FT. SIDEFTFT. SIDEFTFT. SIDEFT. CLEARANCE TO GRADE:FT.                                                               |
| area of sign: 46 sq. ft. total allowed area: front 375                                                                                | AREA OF EXISTING SIGNS: 24 SQ. FT. SQ. FT. SIDESQ. FT.                                                               |
| TYPE OF SIGN  ON PREMISE ROOF  OFF PREMISE FLUSH WALL  FREE STANDING ILLUMINATES  PROJECTING OTHER  COMMENTS                          | *SKETCH  POLE SKN  FRONT AGE RD,  T-70 B Loop.  *Include: Streets, Property Lines, Proposed Sign Location.           |
| PROPERTY OWNER: LOUIS DERRY  ADDRESS: 2844 I-70 B. LOOP  CONTRACTOR: WESTERN WEON CO  ADDRESS: Z495 INDUSTRIAL BLUD,  PHONE: Z42-7843 | Signature  Signature  APPROVED BY: Joseph Marker  DATE APPROVED: 1-18-9/  FINAL PERMIT  WILL REQUIRE SEPARATE PERMIT |