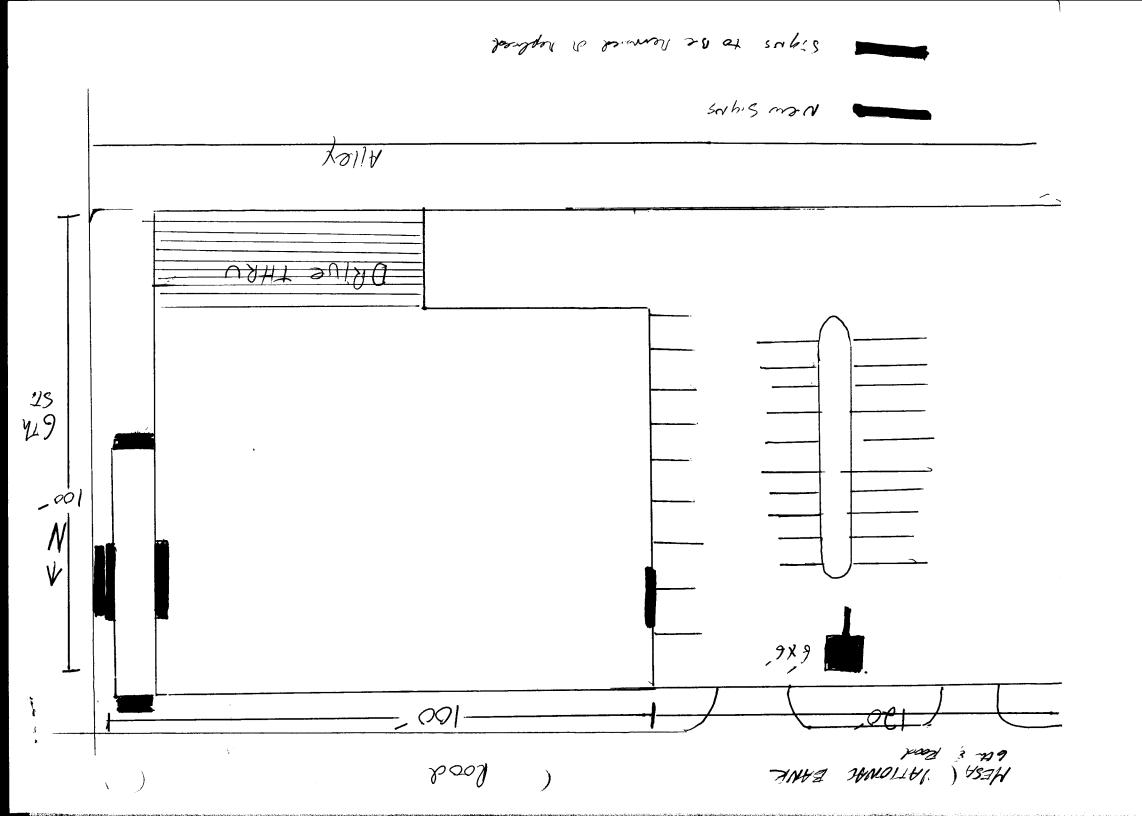

| ******                                                                                                                                                                                                                                                                                                | ****                                                                                | *****                                                             | ******                                                                                                                                     | *****                                                        |
|-------------------------------------------------------------------------------------------------------------------------------------------------------------------------------------------------------------------------------------------------------------------------------------------------------|-------------------------------------------------------------------------------------|-------------------------------------------------------------------|--------------------------------------------------------------------------------------------------------------------------------------------|--------------------------------------------------------------|
| BUSINESS NAME Maya Natio                                                                                                                                                                                                                                                                              | med BANK                                                                            | CONTRACTO                                                         | OR Waster. Nem                                                                                                                             |                                                              |
| STREET ADDRESS 6 th + Room                                                                                                                                                                                                                                                                            |                                                                                     |                                                                   | 2495 INDUSTIN                                                                                                                              |                                                              |
| · · · · · · · · · · · · · · · · · · ·                                                                                                                                                                                                                                                                 |                                                                                     | -                                                                 | NO 242-7843                                                                                                                                |                                                              |
| OWNER ADDRESS GTA & Room                                                                                                                                                                                                                                                                              |                                                                                     |                                                                   | 212 0/9/                                                                                                                                   |                                                              |
|                                                                                                                                                                                                                                                                                                       |                                                                                     | •                                                                 |                                                                                                                                            |                                                              |
| *******                                                                                                                                                                                                                                                                                               | *****                                                                               | *****                                                             | *******                                                                                                                                    | *****                                                        |
| <del></del>                                                                                                                                                                                                                                                                                           | •                                                                                   | •                                                                 | ot of Building Facade                                                                                                                      |                                                              |
|                                                                                                                                                                                                                                                                                                       |                                                                                     |                                                                   | ot of Building Facade                                                                                                                      |                                                              |
| <b>4</b>                                                                                                                                                                                                                                                                                              |                                                                                     | •                                                                 | Feet x Street Frontage<br>Square Feet x Street Frontage                                                                                    | IA                                                           |
|                                                                                                                                                                                                                                                                                                       |                                                                                     |                                                                   | near Foot of Building Facade                                                                                                               | ,0                                                           |
| I I                                                                                                                                                                                                                                                                                                   |                                                                                     | -                                                                 | s; Not > 300 Square Feet or <                                                                                                              | 15 Square Feet                                               |
|                                                                                                                                                                                                                                                                                                       | ,                                                                                   |                                                                   |                                                                                                                                            |                                                              |
| [ ] Externally Illuminated                                                                                                                                                                                                                                                                            | [/] Inter                                                                           | nally Illumii                                                     | nated [ ] Non-                                                                                                                             | -Illuminated                                                 |
| (1 - 5) Area of Proposed Sign                                                                                                                                                                                                                                                                         | ~~~~~~~~~~~~~~~~~~~~~~~~~~~~~~~~~~~~~                                               | auoro Eoot                                                        | E ACT 11:011                                                                                                                               | ****                                                         |
| ,                                                                                                                                                                                                                                                                                                     |                                                                                     |                                                                   | 2 M3/ WATI                                                                                                                                 |                                                              |
| (1,2,4) Building Facade / OO                                                                                                                                                                                                                                                                          | Linear F                                                                            |                                                                   |                                                                                                                                            |                                                              |
| (1 - 4) Street Frontage /20                                                                                                                                                                                                                                                                           | Linear Fe                                                                           |                                                                   |                                                                                                                                            |                                                              |
| (2,4,5) Height to Top of Sign                                                                                                                                                                                                                                                                         | Fe                                                                                  | et Clearan                                                        | ce to Grade                                                                                                                                | _ Feet                                                       |
| (5) Distance from all Existing                                                                                                                                                                                                                                                                        | Off-Premise                                                                         | Signs within                                                      | n 600 Feet                                                                                                                                 | Feet                                                         |
|                                                                                                                                                                                                                                                                                                       |                                                                                     |                                                                   |                                                                                                                                            |                                                              |
|                                                                                                                                                                                                                                                                                                       |                                                                                     |                                                                   |                                                                                                                                            |                                                              |
| Existing Signage/Type                                                                                                                                                                                                                                                                                 |                                                                                     |                                                                   | FOR OFFICE USE O                                                                                                                           | NLY:                                                         |
| Existing Signage/Type                                                                                                                                                                                                                                                                                 | _96                                                                                 | Sq Ft                                                             | FOR OFFICE USE O                                                                                                                           |                                                              |
|                                                                                                                                                                                                                                                                                                       | 96                                                                                  | •                                                                 | Signage Allowed on                                                                                                                         | Parcel                                                       |
|                                                                                                                                                                                                                                                                                                       | 96                                                                                  | Sq Ft                                                             | Signage Allowed on Building 200                                                                                                            | Parcel<br>Sq Ft                                              |
| Channel letters                                                                                                                                                                                                                                                                                       |                                                                                     | Sq Ft<br>Sq Ft                                                    | Signage Allowed on Building 200 Free-Standing /80                                                                                          | Parcel Sq Ft Sq Ft                                           |
|                                                                                                                                                                                                                                                                                                       | 96                                                                                  | Sq Ft                                                             | Signage Allowed on Building 200                                                                                                            | Parcel Sq Ft Sq Ft                                           |
| Total Existing:                                                                                                                                                                                                                                                                                       | 96                                                                                  | Sq Ft<br>Sq Ft                                                    | Signage Allowed on Building 200 Free-Standing /80 Total Allowed: 100                                                                       | Parcel Sq Ft Sq Ft                                           |
| Total Existing:                                                                                                                                                                                                                                                                                       | 96                                                                                  | Sq Ft<br>Sq Ft                                                    | Signage Allowed on Building 200 Free-Standing /80                                                                                          | Parcel Sq Ft Sq Ft                                           |
| Total Existing:                                                                                                                                                                                                                                                                                       | 96                                                                                  | Sq Ft<br>Sq Ft                                                    | Signage Allowed on Building 200 Free-Standing /80 Total Allowed: 200                                                                       | Parcel Sq Ft Sq Ft                                           |
| Total Existing:                                                                                                                                                                                                                                                                                       | 96                                                                                  | Sq Ft<br>Sq Ft                                                    | Signage Allowed on Building 200 Free-Standing /80 Total Allowed: 200                                                                       | Parcel Sq Ft Sq Ft                                           |
| Total Existing:  COMMENTS: Existing  with a new sign                                                                                                                                                                                                                                                  | 96<br>Signag                                                                        | Sq Ft Sq Ft  Sq Ft                                                | Signage Allowed on Building 200 Free-Standing 180 Total Allowed: 100  Le Neurovedard                                                       | Sq Ft Sq Ft Sq Ft Sq Ft Sq Ft                                |
| Total Existing:  COMMENTS:  Existing  with a new sign  ***********************************                                                                                                                                                                                                            | 96  Regnag  **********************************                                      | Sq Ft Sq Ft Sq Ft  ************* A separate s                     | Signage Allowed on Building                                                                                                                | Sq Ft Sq Ft Sq Ft Sq Ft Sq Ft Sq Ft                          |
| Total Existing:  COMMENTS:  Existing:  With a new sign  ***********************************                                                                                                                                                                                                           | 96  Signog  **********************************                                      | Sq Ft Sq Ft Sq Ft  ************ A separate specifications         | Signage Allowed on Building 200 Free-Standing /80 Total Allowed: 100  Le Newveland  sign permit is required for types, dimensions, letteri | Parcel Sq Ft Sq Ft Sq Ft Sq Ft Vesleed The sign and abutting |
| Total Existing:  COMMENTS:  Existing:  Comments:  Existing:  NOTE: No sign may exceed 300 s  Attach a sketch of proposed and exstreets, alleys, easements, propert                                                                                                                                    | 96  Signog  **********************************                                      | Sq Ft Sq Ft Sq Ft  ************ A separate specifications         | Signage Allowed on Building 200 Free-Standing /80 Total Allowed: 100  Le Newveland  sign permit is required for types, dimensions, letteri | Parcel Sq Ft Sq Ft Sq Ft Sq Ft Vesleed The sign and abutting |
| Total Existing:  COMMENTS:  Existing:  Comments:  Existing:  NOTE: No sign may exceed 300 s  Attach a sketch of proposed and exstreets, alleys, easements, propert                                                                                                                                    | 96  Signog  **********************************                                      | Sq Ft Sq Ft Sq Ft  ************ A separate specifications         | Signage Allowed on Building 200 Free-Standing /80 Total Allowed: 100  Le Newveland  sign permit is required for types, dimensions, letteri | Parcel Sq Ft Sq Ft Sq Ft Sq Ft Vesleed The sign and abutting |
| Total Existing:  COMMENTS:  Existing:  Comments:  Comments:  Existing:  Total Existing:  Existing:  Total Existing:  Existing:  Note:  Note:  Note:  Note:  No sign may exceed 300 so and existence a sketch of proposed and existences, alleys, easements, propertification the Building Department. | Segrages Seguare feet. A sisting signage by lines, and lines, and lines, and lines. | Sq Ft Sq Ft Sq Ft A separate special including special locations. | Signage Allowed on Building 200 Free-Standing /80 Total Allowed: 100  Le Newveland  sign permit is required for types, dimensions, letteri | Parcel Sq Ft Sq Ft Sq Ft Sq Ft Vesleed The sign and abutting |
| Total Existing:  COMMENTS:  Existing:  Comments:  Comments:  Existing:  Total Existing:  Existing:  Total Existing:  Existing:  Note:  Note:  Note:  Note:  No sign may exceed 300 so and existence a sketch of proposed and existences, alleys, easements, propertification the Building Department. | 96  Signog  **********************************                                      | Sq Ft Sq Ft Sq Ft A separate special including special locations. | Signage Allowed on Building 200 Free-Standing /80 Total Allowed: 100  Le Newveland  sign permit is required for types, dimensions, letteri | Parcel Sq Ft Sq Ft Sq Ft Sq Ft Vesleed The sign and abutting |

| **************                 | *****          | *****                                 | ********                                  |
|--------------------------------|----------------|---------------------------------------|-------------------------------------------|
| BUSINESS NAME Masa Natio       | ma BANK        | CONTRACTOR                            | Water Nam                                 |
| STREET ADDRESS LYN & Porm      |                | ADDRESS 2                             | 495 INDUSTRIAL RIVO.                      |
| PROPERTY OWNER Mesa Notice     | nd BANK        | TELEPHONE N                           | 0 242-7843                                |
| OWNER ADDRESS 6 Ph & Roo       | el ·           | LICENSE NO _                          | 2920191                                   |
| ******                         | *****          | *****                                 | *******                                   |
| 1. FLUSH WALL                  | 2 Square Feet  | per Linear Foot o                     | of Building Facade                        |
| [ ] 2. ROOF                    | <del>-</del>   |                                       | of Building Facade                        |
| j 3. FREE-STANDING             | •              |                                       | eet x Street Frontage                     |
|                                |                |                                       | quare Feet x Street Frontage              |
| [ ] 4. PROJECTING              | =              | •                                     | r Foot of Building Facade                 |
| [ ] 5. OFF-PREMISE             | See #3 Spacing | requirements; r                       | Not > 300 Square Feet or < 15 Square Feet |
| [ ] Externally Illuminated     | [∕] Inter      | nally Illumina                        | ted [ ] Non-Illuminated                   |
| (1 - 5) Area of Proposed Sign  | フ2 s           | guare Feet                            | north WAll                                |
| (1,2,4) Building Facade /00    |                | -                                     | HORIN WAII                                |
| (1 - 4) Street Frontage 220    |                |                                       |                                           |
| (2,4,5) Height to Top of Sign  | <del></del>    |                                       | to Grade Feet                             |
|                                |                |                                       |                                           |
| (5) Distance from all Existing | ) On-Premise   | Signs within c                        | 600 Feet Feet                             |
| Existing Signage/Type          |                |                                       | FOR OFFICE USE ONLY:                      |
| Channel letters                | 72             | Sq Ft                                 | Signage Allowed on Parcel                 |
|                                |                | •                                     |                                           |
|                                | -              | Sq Ft                                 |                                           |
|                                |                | Sq Ft                                 | Free-Standing /65 Sq Ft                   |
| Total Existing:                |                | Sq Ft                                 | Total Allowed: 200 Sq Ft                  |
| COMMENTS:                      | · Dione        |                                       | Le Desminer and Neples                    |
| with a new sion                | , and a        | 7                                     | H residences. In placed                   |
|                                |                | · · · · · · · · · · · · · · · · · · · |                                           |
| *********                      | ******         | *****                                 | ********                                  |
| NOTE: No sign may exceed 300   | sauare feet    | Δ separate sic                        | gn permit is required for each sign.      |
|                                |                |                                       | pes, dimensions, lettering, abutting      |
|                                |                |                                       | signs require a separate permit           |
| from the Building Department.  |                |                                       | •                                         |
|                                |                |                                       | 1 11 1                                    |
| (1 611 1                       | 5-492<br>Date  | V                                     | MA 514197                                 |
| Applicant's Signature          | Date           | Anne                                  | oved Ry Date                              |

| *******                           | *****                        | *****               | *********                                                  |
|-----------------------------------|------------------------------|---------------------|------------------------------------------------------------|
| BUSINESS NAME May Not             | Lora Bank                    | CONTRACTO           | OR Western Neon                                            |
| STREET ADDRESS 6th & Rom          | rd                           |                     | 2495 INDUSKIN Blod.                                        |
| PROPERTY OWNER Mes na             | word Banks                   |                     | NO 212-7843                                                |
| OWNER ADDRESS 6th + Pos           | d                            | LICENSE NO          |                                                            |
| ****                              | *****                        | *****               | ********                                                   |
| [ 1. FLUSH WALL                   | 2 Square Feet                | per Linear Foo      | ot of Building Facade                                      |
| [ ] 2. ROOF                       | 2 Square Feet                | per Linear Foo      | ot of Building Facade                                      |
| [ ] 3. FREE-STANDING              |                              | •                   | Feet x Street Frontage                                     |
| [ ] 4. PROJECTING                 |                              |                     | Square Feet x Street Frontage lear Foot of Building Facade |
| [ ] 5. OFF-PREMISE                | •                            | •                   | s; Not > 300 Square Feet or < 15 Square Feet               |
|                                   | ,                            |                     | •                                                          |
| [ ] Externally Illuminated        | [√] Inter:<br>:*********     | nally Illumir       | nated [ ] Non-Illuminated                                  |
| (1 - 5) Area of Proposed Sign     | 72 s                         | quare Feet          | South WAll                                                 |
| (1,2,4) Building Facade /00       |                              | •                   |                                                            |
| (1 - 4) Street Frontage 22        | Linear Fe                    |                     |                                                            |
| (2,4,5) Height to Top of Sign     | <del>/</del>                 |                     | ce to Grade Feet                                           |
| (5) Distance from all Existing    |                              |                     |                                                            |
| (b) Distance nom an Existing      | 9 011 1 10111100             | olgi is within      | 1 000 1 001                                                |
| Existing Signage/Type             |                              | ,                   | FOR OFFICE USE ONLY:                                       |
| Channel letters                   | _96                          | Sq Ft               | Signage Allowed on Parcel                                  |
|                                   |                              | Sq Ft               | Building 200 Sq Ft                                         |
|                                   |                              | Sq Ft               | Free-Standing /80 Sq Ft                                    |
| Total Existing:                   | 96                           | Sq Ft               |                                                            |
| Total Existing.                   | (0                           | oy ri               | Total Allowed: 200 Sq Ft                                   |
| COMMENTS: Existing                | Sign Age                     | to be A             | Alord Removed &                                            |
| replaced with new                 | sian                         |                     |                                                            |
| ,                                 |                              |                     |                                                            |
|                                   | ****                         | *****               | **********                                                 |
| NOTE: No sign may exceed 300      | square feet                  | A separate s        | sign permit is required for each sign.                     |
| Attach a sketch of proposed and   | existing signac              | e includina 1       | types, dimensions, lettering, abutting                     |
| streets, alleys, easements, prope |                              |                     |                                                            |
| , , ,                             | rty iii 100, ai ia i         | Coationio. <u>F</u> | in signs require a separate permit                         |
| from the Building Department.     | rty iirios, aria             |                     | ui signs require a separate permit                         |
|                                   | rty iirios, aria             |                     | An signs require a separate permit                         |
|                                   | $\frac{5-4-92}{\text{Date}}$ |                     | Kall Malan 5/4/97                                          |

|                                                                         | ·····                                           | .+++++++++                                             |                                                                                            |                                            |
|-------------------------------------------------------------------------|-------------------------------------------------|--------------------------------------------------------|--------------------------------------------------------------------------------------------|--------------------------------------------|
| DUDINESS NAME Was Mit                                                   | 0 6 1 / -                                       |                                                        | D // Ma                                                                                    |                                            |
| STREET ADDRESS LY lovel                                                 | ar DAWA                                         | ADDRESS                                                | 2495 INDUSTITAL RIVE                                                                       | _                                          |
| PROPERTY OWNER Mess Not                                                 | Time OR and                                     |                                                        | NO 242 7043                                                                                | <u>•</u>                                   |
| OWNER ADDRESS 6th & Road                                                |                                                 | LICENSE NO                                             | 2920191                                                                                    |                                            |
|                                                                         |                                                 |                                                        |                                                                                            |                                            |
| ****************                                                        | ****                                            | \******                                                | ********                                                                                   | **                                         |
| 1. FLUSH WALL 2. ROOF                                                   | -                                               |                                                        | t of Building Facade<br>t of Building Facade                                               |                                            |
| ] 3. FREE-STANDING                                                      | •                                               |                                                        | Feet x Street Frontage                                                                     |                                            |
| [ ] 0 0                                                                 |                                                 | •                                                      | Square Feet x Street Frontage                                                              |                                            |
| [ ] 4. PROJECTING                                                       | •                                               | •                                                      | ear Foot of Building Facade                                                                |                                            |
| [ ] 5. OFF-PREMISE                                                      | See #3 Spacing                                  | Requirements                                           | ; Not > 300 Square Feet or < 15 Square Fe                                                  | et                                         |
| [ ] Externally Illuminated                                              | [√] Interr                                      | nally Illumin                                          | ated [ ] Non-Illuminate                                                                    | d                                          |
| (1 - 5) Area of Proposed Sign                                           | 70 so                                           | nuare Feet                                             | Wast WALL                                                                                  | ••                                         |
| (1,2,4) Building Facade / 6                                             |                                                 | •                                                      | 50 N                                                                                       |                                            |
| (1 - 4) Street Frontage 220                                             |                                                 |                                                        |                                                                                            |                                            |
| (2,4,5) Height to Top of Sign                                           |                                                 |                                                        | ce to Grade Feet                                                                           | *                                          |
| (5) Distance from all Existing                                          |                                                 |                                                        |                                                                                            |                                            |
| (5) Distance normal Existing                                            | J On-Fremise                                    | olgris within                                          | reetreet                                                                                   |                                            |
|                                                                         |                                                 |                                                        |                                                                                            |                                            |
| Existing Signage/Type                                                   |                                                 | Ī                                                      | FOR OFFICE USE ONLY:                                                                       |                                            |
| Existing Signage/Type  Channel letters                                  | 96                                              | Sa Ft                                                  | _                                                                                          | ·                                          |
| Channel letters                                                         | <u>96</u><br>34                                 | Sq Ft                                                  | Signage Allowed on Parcel                                                                  |                                            |
|                                                                         | <u>96</u><br>36                                 | Sq Ft                                                  | Signage Allowed on Parcel  Building 200 Sq                                                 |                                            |
| Channel letters                                                         |                                                 |                                                        | Signage Allowed on Parcel                                                                  |                                            |
| Channel letters                                                         |                                                 | Sq Ft                                                  | Signage Allowed on Parcel  Building 200 Sq                                                 | t                                          |
| Channel letters Freestanding Pole  Total Existing:                      | 36<br>13 2                                      | Sq Ft<br>Sq Ft<br>Sq Ft                                | Signage Allowed on Parcel  Building 200 Sq Free-Standing 165 Sq F  Total Allowed: 200 Sq F | t                                          |
| Channel letters Freestanding Pole  Total Existing:                      | 36<br>13 2                                      | Sq Ft<br>Sq Ft<br>Sq Ft                                | Signage Allowed on Parcel  Building Sq Free-Standing Sq F                                  | t                                          |
| Channel letters Freestanding Pole  Total Existing:                      | 36<br>13 2                                      | Sq Ft<br>Sq Ft<br>Sq Ft                                | Signage Allowed on Parcel  Building 200 Sq Free-Standing 165 Sq F  Total Allowed: 200 Sq F | t                                          |
| Channel letters Freestanding Pole  Total Existing:                      | 36<br>13 2                                      | Sq Ft<br>Sq Ft<br>Sq Ft                                | Signage Allowed on Parcel  Building 200 Sq Free-Standing 165 Sq F  Total Allowed: 200 Sq F | t                                          |
| Channel letters  Freestanding Pole  Total Existing:  COMMENTS: 4/1 & is | 36<br>132<br>7ing so                            | Sq Ft Sq Ft Sq Ft                                      | Signage Allowed on Parcel  Building                                                        | ft                                         |
| Total Existing:  COMMENTS:  ###################################         | 36  13 2  13 2  Square feet. A existing signage | Sq Ft Sq Ft Sq Ft  *********************************** | Signage Allowed on Parcel  Building                                                        | ft<br>                                     |
| Total Existing:  COMMENTS:  ###################################         | 36  13 2  13 2  Square feet. A existing signage | Sq Ft Sq Ft Sq Ft  *********************************** | Signage Allowed on Parcel  Building                                                        | Ft                                         |
| Total Existing:  COMMENTS:  ###################################         | 36  13 2  13 2  Square feet. A existing signage | Sq Ft Sq Ft Sq Ft  *********************************** | Signage Allowed on Parcel  Building                                                        | ft<br>                                     |
| Total Existing:  COMMENTS:  ###################################         | 36  13 2  13 2  Square feet. A existing signage | Sq Ft Sq Ft Sq Ft  *********************************** | Signage Allowed on Parcel  Building                                                        | ft<br>———————————————————————————————————— |
| Total Existing:  COMMENTS:  ###################################         | 36  13 2  13 2  Square feet. A existing signage | Sq Ft Sq Ft Sq Ft  *********************************** | Signage Allowed on Parcel  Building                                                        | ft<br>———————————————————————————————————— |