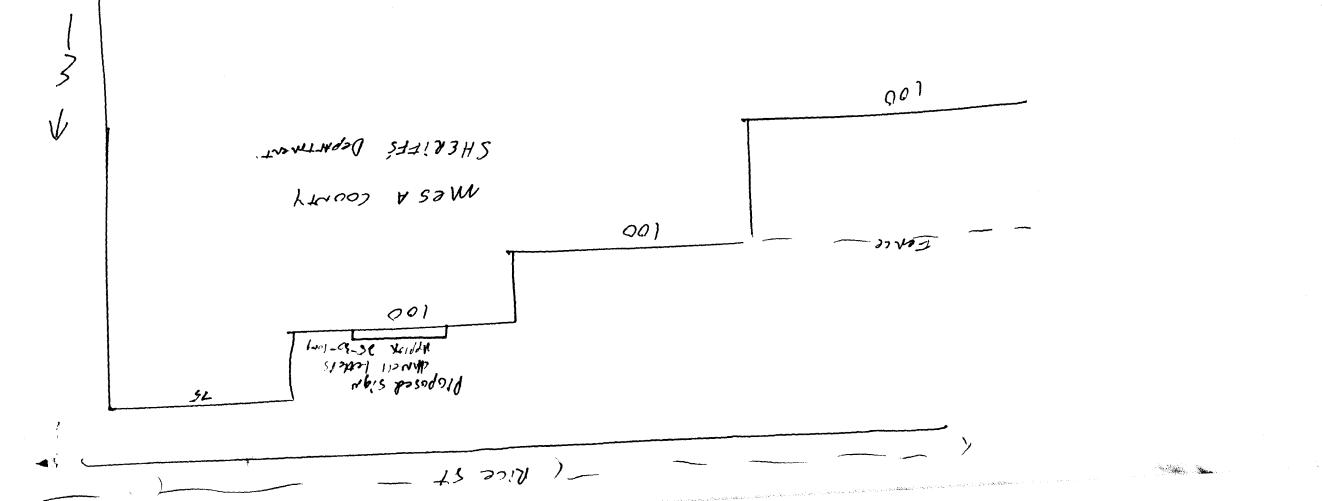

|                                                                                                                                                                                                                                             |                                                                                                                        | in the state of the |                                                           |
|---------------------------------------------------------------------------------------------------------------------------------------------------------------------------------------------------------------------------------------------|------------------------------------------------------------------------------------------------------------------------|----------------------------------------------------------------------------------------------------------------|-----------------------------------------------------------|
| SIGN PE                                                                                                                                                                                                                                     | RMIT                                                                                                                   | 1.1                                                                                                            | RMIT NO                                                   |
|                                                                                                                                                                                                                                             |                                                                                                                        | ĖC                                                                                                             | $E $ \sqrt{C}$                                            |
| Community Develo                                                                                                                                                                                                                            |                                                                                                                        | I I I I I I I I I I I I I I I I I I I                                                                          | Schedule: 7945 154 09 93                                  |
| Grand Junction, C                                                                                                                                                                                                                           |                                                                                                                        |                                                                                                                | ne: $PE$                                                  |
| (303) 244-1430                                                                                                                                                                                                                              |                                                                                                                        |                                                                                                                |                                                           |
| *****                                                                                                                                                                                                                                       | ********                                                                                                               | *****                                                                                                          | *******                                                   |
| BUSINESS NAME MESA COUNTY                                                                                                                                                                                                                   | SHENIFFS ()                                                                                                            | EONTRAC                                                                                                        | TOR WESTERN NEW<br>2495 INDUSTRIAL Blud.<br>NENO 242-7843 |
| STREET ADDRESS 215 Rice                                                                                                                                                                                                                     | · 57.                                                                                                                  | ADDRESS                                                                                                        | 2495 INDU STRIAL Blud.                                    |
| PROPERTY OWNER Mesa Com                                                                                                                                                                                                                     | <u>ty</u>                                                                                                              |                                                                                                                | IENO 242-7843                                             |
| OWNER ADDRESS 215 Rice                                                                                                                                                                                                                      | ST.                                                                                                                    | LICENSE N                                                                                                      | 0 2920/91                                                 |
| *****                                                                                                                                                                                                                                       | ******                                                                                                                 | *****                                                                                                          | *******                                                   |
| 1. FLUSH WALL                                                                                                                                                                                                                               | HWALL 2 Square Feet per Linear Foot of Building Facade                                                                 |                                                                                                                |                                                           |
| [] 2. ROOF                                                                                                                                                                                                                                  | 2 Square Feet per Linear Foot of Building Facade                                                                       |                                                                                                                |                                                           |
| [] 3. FREE-STANDING                                                                                                                                                                                                                         | 2 Traffic Lanes - 0.75 Square Feet x Street Frontage                                                                   |                                                                                                                |                                                           |
| [ ] 4. PROJECTING                                                                                                                                                                                                                           | 4 or more Traffic Lanes - 1.5 Square Feet x Street Frontage<br>0.5 Square Feet per Each Linear Foot of Building Facade |                                                                                                                |                                                           |
| [] 5. OFF-PREMISE                                                                                                                                                                                                                           |                                                                                                                        |                                                                                                                |                                                           |
| <ul> <li>[] Externally Illuminated</li> <li>(1 - 5) Area of Proposed Sign</li> <li>(1,2,4) Building Facade 37</li> <li>(1 - 4) Street Frontage 37</li> <li>(2,4,5) Height to Top of Sign</li> <li>(5) Distance from all Existing</li> </ul> | <u>/06</u><br><u>S</u> Linear<br><u>S</u> Linear I<br><u>(%</u> F                                                      | *************<br>Square Fee<br>Feet<br>Feet<br>eet Cleara                                                      | nce to Grade Feet                                         |
|                                                                                                                                                                                                                                             | 5                                                                                                                      | <u>-</u>                                                                                                       |                                                           |
| Existing Signage/Type                                                                                                                                                                                                                       |                                                                                                                        |                                                                                                                | FOR OFFICE USE ONLY:                                      |
|                                                                                                                                                                                                                                             |                                                                                                                        | _ Sq Ft                                                                                                        | Signage Allowed on Parcel                                 |
|                                                                                                                                                                                                                                             |                                                                                                                        | _ Sq Ft                                                                                                        | Building Sq Ft                                            |
|                                                                                                                                                                                                                                             | - <u></u>                                                                                                              | _ Sq Ft                                                                                                        | Free-Standing Sq Ft                                       |
| Total Existing: _                                                                                                                                                                                                                           | 0                                                                                                                      | _ Sq Ft                                                                                                        | Total Allowed: <u>300</u> Sq Ft                           |
| COMMENTS:                                                                                                                                                                                                                                   |                                                                                                                        |                                                                                                                |                                                           |
| · · · · · · · · · · · · · · · · · · ·                                                                                                                                                                                                       |                                                                                                                        |                                                                                                                |                                                           |

NOTE: No sign may exceed 300 square feet. A separate sign permit is required for each sign. Attach a sketch of proposed and existing signage including types, dimensions, lettering, abutting streets, alleys, easements, property lines, and locations. All signs require a separate permit from the Building Department.