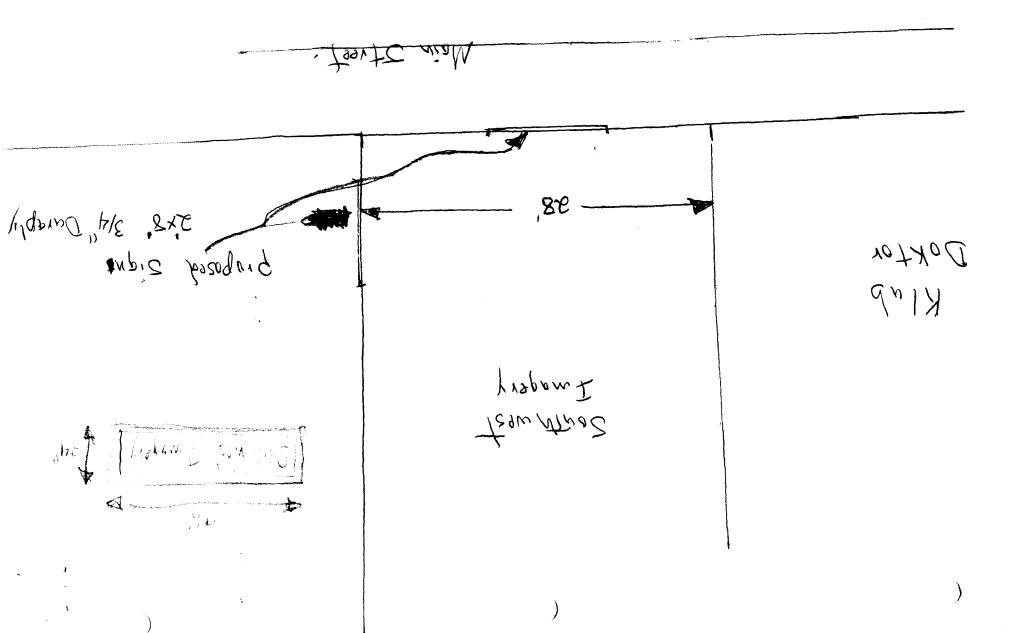

## SIGN PERMIT

Community Development Department 250 North 5th Street Grand Junction, CO 81501 (303) 244-1430

| PERMIT NO       | 43083           |
|-----------------|-----------------|
| Date Submitted_ | 10-6-92         |
| FEE \$          | 10              |
| Tax Schedule:   | 1945-143-14-013 |
| Zone: B         | 3               |

|                                                                      | <del></del>                                     | 1700 I 71) Bus                                                                                                    | Quality Sign                                                    |
|----------------------------------------------------------------------|-------------------------------------------------|-------------------------------------------------------------------------------------------------------------------|-----------------------------------------------------------------|
| OWNER ADDRESS 236 MAIN                                               | TELEPHON LICENSE NO                             | ENO <u>241-5333</u>                                                                                               |                                                                 |
| OWILH ADDITION <u>256 ////////</u>                                   | LIOLINGE IN                                     | 2120008                                                                                                           |                                                                 |
| 1. FLUSH WALL  2. ROOF  3. FREE-STANDING  PROJECTING  5. OFF-PREMISE | **************************************          | oot of Bullding Facade<br>e Feet x Street Frontage<br>5 Square Feet x Street Front<br>near Foot of Bullding Facad | le                                                              |
| [ ] Externally Illuminated                                           | [ ] Internally Illum                            | inated No                                                                                                         | n-Illuminated                                                   |
| (1,2,4) Building Facade                                              | Linear Feet                                     | nce to Grade                                                                                                      | Feet<br>_ Feet                                                  |
|                                                                      |                                                 |                                                                                                                   |                                                                 |
| Existing Signage/Type                                                |                                                 | FOR OFFICE USE                                                                                                    | ONLY:                                                           |
| Existing Signage/Type                                                | Sq Ft                                           | FOR OFFICE USE Signage Allowed of                                                                                 |                                                                 |
| Existing Signage/Type                                                |                                                 |                                                                                                                   | on Parcel                                                       |
| Existing Signage/Type                                                | •                                               | Signage Allowed of                                                                                                | on Parcel                                                       |
| Existing Signage/Type  Total Existing:                               | Sq Ft                                           | Signage Allowed of Building 50                                                                                    | on Parcel Sq Ft Sq Ft                                           |
|                                                                      | Sq Ft Sq Ft                                     | Signage Allowed of Building                                                                                       | on Parcel Sq Ft Sq Ft                                           |
| Total Existing: _                                                    | Sq Ft | Signage Allowed of Building                                                                                       | on Parcel Sq Ft Sq Ft Sq Ft Sq Ft or each sign. ering, abutting |