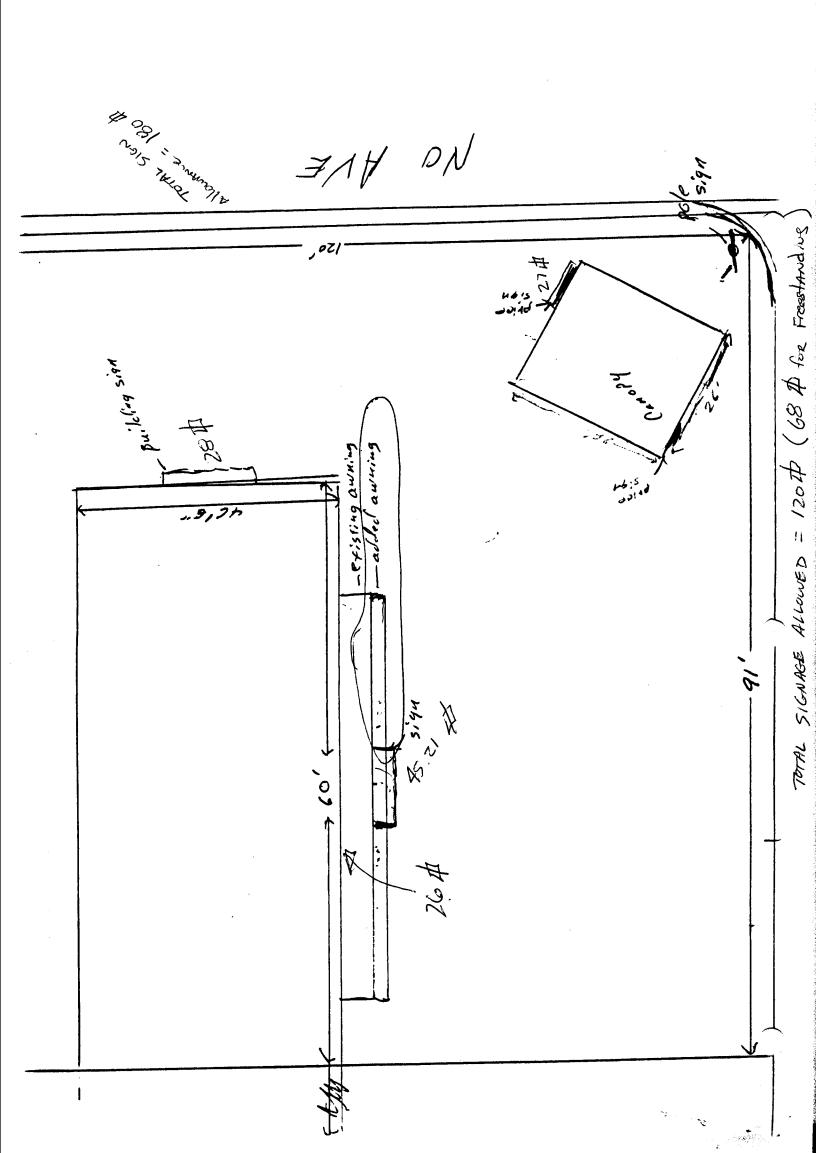

| are submitted. $4 - 19C$                                                                                         | 6 WEERE H                                                                                    |  |  |
|------------------------------------------------------------------------------------------------------------------|----------------------------------------------------------------------------------------------|--|--|
| Zone: <u></u>                                                                                                    | Fee \$ _ 5 **                                                                                |  |  |
| Zone: $\underline{-2}$<br>Tax schedule: $\underline{-2945} - \underline{42} - \underline{-04} - \underline{-00}$ | 8 ) Requires Building Department Permit                                                      |  |  |
|                                                                                                                  |                                                                                              |  |  |
| SIGN                                                                                                             | PERMIT                                                                                       |  |  |
|                                                                                                                  | OMMUNITY DEVELOPMENT                                                                         |  |  |
|                                                                                                                  |                                                                                              |  |  |
| BUS ADDRESS: 454 Ma UVa                                                                                          | CONTRACTOR: Western near Sign Co<br>ADDRESS: 2495 Industrial Relat<br>TELEPHONE NO: 24278413 |  |  |
| PROPERTY OWNER: Office with the ford                                                                             |                                                                                              |  |  |
|                                                                                                                  | LICENSE NO:                                                                                  |  |  |
| Moting a cirla                                                                                                   | LICENSE NO                                                                                   |  |  |
|                                                                                                                  | ar linear foot of building facade)                                                           |  |  |
| [] 2. ROOF (2 square feet per linear foot of building facade)                                                    |                                                                                              |  |  |
|                                                                                                                  | 5 square feet. x street frontage)                                                            |  |  |
| · · · · · · · · · · · · · · · · · · ·                                                                            | ; lanes 1.5 square feet x street frontage)<br>er each linear foot of building facade)        |  |  |
|                                                                                                                  | Requirements; 300 square feet < 15 square feet)                                              |  |  |
|                                                                                                                  |                                                                                              |  |  |
| [] EXTERNALLY ILLUMINATED [] INTE                                                                                | RNALLY ILLUMINATED [] NON-ILLUMINATED                                                        |  |  |
| (1-5) Area of Proposed Sign _27 Squar                                                                            | re Feet                                                                                      |  |  |
| (1,2,4) Building Facade Square Feet                                                                              |                                                                                              |  |  |
| (1-4) Street Frontage <u>Fast Elevation</u>                                                                      | a Stu Feet                                                                                   |  |  |
|                                                                                                                  | Clearance to Grade Feet                                                                      |  |  |
| ( Maximum Allowed Area Squa                                                                                      |                                                                                              |  |  |
| (5) Distance From All Existing Off-Premise Si                                                                    |                                                                                              |  |  |
| EXISTING SIGNAGE / TYPE:                                                                                         |                                                                                              |  |  |
| <u>Pole sign</u> <u>118</u> Squa                                                                                 |                                                                                              |  |  |
| autring sign Squa                                                                                                |                                                                                              |  |  |
|                                                                                                                  | re Feet                                                                                      |  |  |
| Squa                                                                                                             |                                                                                              |  |  |
| Jua                                                                                                              |                                                                                              |  |  |
|                                                                                                                  |                                                                                              |  |  |
| COMMENTS: sign to be recound                                                                                     |                                                                                              |  |  |
|                                                                                                                  | ed ou canopy                                                                                 |  |  |

APPLICANT'S SIGNATURE

.59 DATE APPROVED BY DATE

| $\frac{1}{1}$                     |                     | Fee \$ _ 500                                                                                               |                                |  |
|-----------------------------------|---------------------|------------------------------------------------------------------------------------------------------------|--------------------------------|--|
|                                   |                     |                                                                                                            |                                |  |
| Tax schedule:                     | 42-04-008           | Requi                                                                                                      | res Building Department Permit |  |
|                                   |                     | · · · ·                                                                                                    | · ·                            |  |
|                                   | SIGN                | PERMIT                                                                                                     | ł.,                            |  |
| GRAN                              | D JUNCTION CON      | MUMENCIA                                                                                                   | ENT                            |  |
| BUSINESS NAME: Congan             | achtendene Li       | CONTRACTOR:                                                                                                | EEKH HICHMAN COMPANY           |  |
| BUS. ADDRESS:                     | Are                 | ADDRESS: 2490                                                                                              | Fill her to be filled          |  |
| PROPERTY OWNER: Chin we           | intend.             | TELEPHONE NO:                                                                                              | -78200                         |  |
| OWNER ADDRESS: 2402 G d           | een Hillest         | LICENSE NO:                                                                                                | 205                            |  |
|                                   |                     |                                                                                                            |                                |  |
| 1. FLUSH WALL                     | · · · ·             | near loot of building tacade                                                                               |                                |  |
| [] 2. ROOF<br>[] 3. FREE-STANDING | • • •               | (2 square feet per linear foot of building facade)<br>(2 traffic lanes .75 square feet. x street frontage) |                                |  |
| [] o. meromonia                   | -                   | las 1.5 square feet x street                                                                               | •                              |  |
| [] 4. PROJECTING                  |                     | ach linear foot of building f                                                                              |                                |  |
| [] 5. OFF PREMISE                 | (See #3 Spacing Re  | quirements; 300 square fe                                                                                  | et < 15 square leet)           |  |
| ] EXTERNALLY ILLUMINAT            |                     | ALLY ILLUMINATED                                                                                           | [] NON-ILLUMINATED             |  |
| (1-5) Area of Proposed Sign       | 27 Square f         | eet                                                                                                        |                                |  |
| (1,2,4) Building Facade           | · ·                 |                                                                                                            |                                |  |
| (1-4) Street Frontage             |                     | Feet                                                                                                       |                                |  |
| (2,4) Height to top of Sign       |                     |                                                                                                            |                                |  |
| 1-> Maximum Allowed Area          | Square              | Feet.                                                                                                      |                                |  |
| (5) Distance From All Existin     | ng Off-Premise Sign | s within 600 Feet                                                                                          | Feel                           |  |
| EXISTING SIGNAGE / TYPE:          |                     |                                                                                                            |                                |  |
| •                                 | Square              | Feet                                                                                                       | <b>_</b>                       |  |
|                                   | Square              | Feet Pr                                                                                                    | ice signs                      |  |
|                                   | Square              |                                                                                                            |                                |  |
|                                   | Square              |                                                                                                            | STING Square Fool              |  |
|                                   | ·                   |                                                                                                            |                                |  |
| COMMENTE: Classific               |                     |                                                                                                            |                                |  |
| COMMENTS: <u>sign</u> to b        | C ANONCASTER Q      | a canary                                                                                                   |                                |  |
|                                   |                     |                                                                                                            |                                |  |