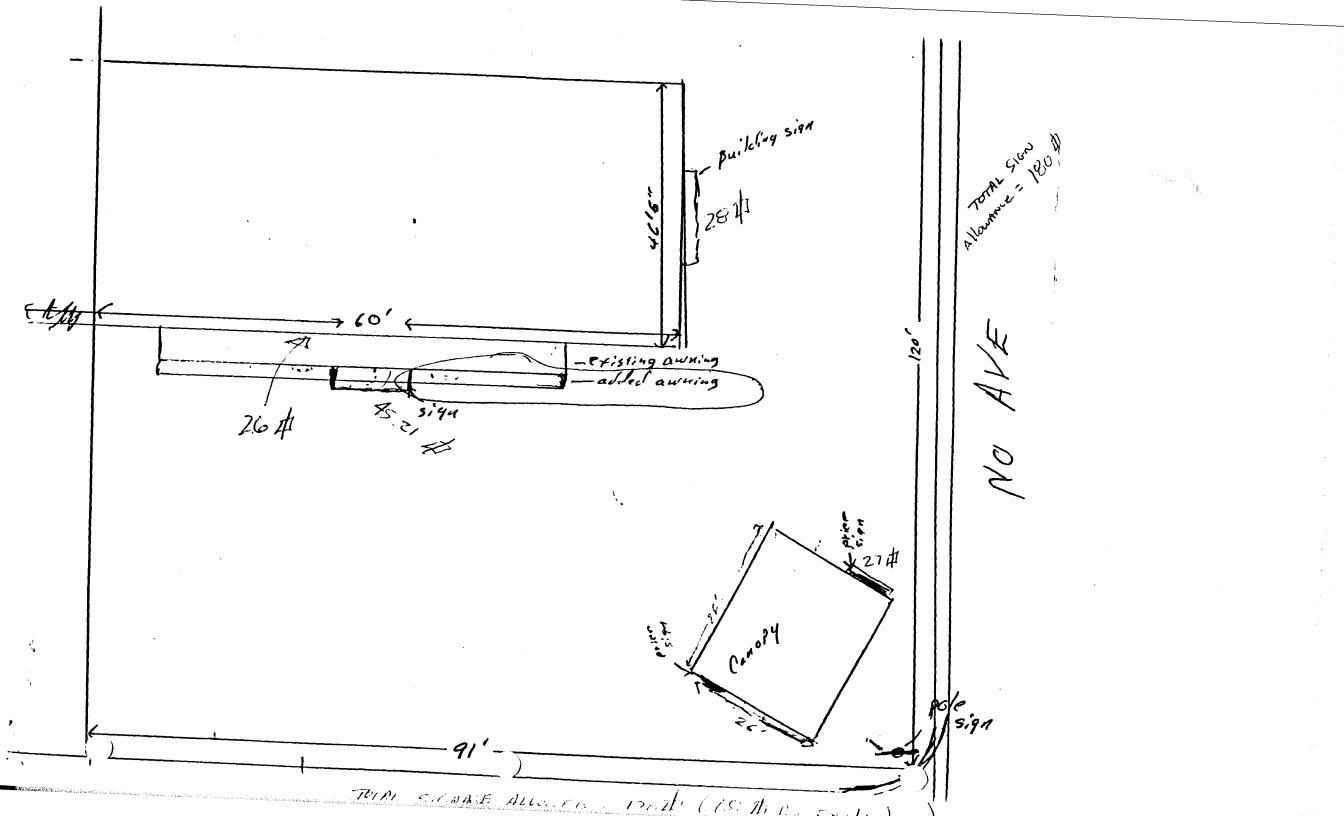

| are submitted. $4 - 19C$                                                                                         | 6 WEERE H                                                                                    |  |  |
|------------------------------------------------------------------------------------------------------------------|----------------------------------------------------------------------------------------------|--|--|
| Zone: <u></u>                                                                                                    | Fee \$ _ 5 **                                                                                |  |  |
| Zone: $\underline{-2}$<br>Tax schedule: $\underline{-2945} - \underline{42} - \underline{-04} - \underline{-00}$ | 8 ) Requires Building Department Permit                                                      |  |  |
|                                                                                                                  |                                                                                              |  |  |
| SIGN                                                                                                             | PERMIT                                                                                       |  |  |
|                                                                                                                  | OMMUNITY DEVELOPMENT                                                                         |  |  |
|                                                                                                                  |                                                                                              |  |  |
| BUS ADDRESS: 454 Ma UVa                                                                                          | CONTRACTOR: Western near Sign Co<br>ADDRESS: 2495 Industrial Relat<br>TELEPHONE NO: 24278413 |  |  |
| PROPERTY OWNER: Office with the ford                                                                             |                                                                                              |  |  |
|                                                                                                                  | LICENSE NO:                                                                                  |  |  |
| Moting a cirla                                                                                                   | LICENSE NO                                                                                   |  |  |
|                                                                                                                  | ar linear foot of building facade)                                                           |  |  |
| [] 2. ROOF (2 square feet per linear foot of building facade)                                                    |                                                                                              |  |  |
|                                                                                                                  | 5 square feet. x street frontage)                                                            |  |  |
| · · · · · · · · · · · · · · · · · · ·                                                                            | ; lanes 1.5 square feet x street frontage)<br>er each linear foot of building facade)        |  |  |
|                                                                                                                  | Requirements; 300 square feet < 15 square feet)                                              |  |  |
|                                                                                                                  |                                                                                              |  |  |
| [] EXTERNALLY ILLUMINATED [] INTE                                                                                | RNALLY ILLUMINATED [] NON-ILLUMINATED                                                        |  |  |
| (1-5) Area of Proposed Sign _27 Squar                                                                            | re Feet                                                                                      |  |  |
| (1,2,4) Building Facade Square Feet                                                                              |                                                                                              |  |  |
| (1-4) Street Frontage <u>Fast Elevation</u>                                                                      | a Stu Feet                                                                                   |  |  |
|                                                                                                                  | Clearance to Grade Feet                                                                      |  |  |
| ( Maximum Allowed Area Squa                                                                                      |                                                                                              |  |  |
| (5) Distance From All Existing Off-Premise Si                                                                    |                                                                                              |  |  |
| EXISTING SIGNAGE / TYPE:                                                                                         |                                                                                              |  |  |
| <u>Pole sign</u> <u>118</u> Squa                                                                                 |                                                                                              |  |  |
| autring sign Squa                                                                                                |                                                                                              |  |  |
|                                                                                                                  | re Feet                                                                                      |  |  |
| Squa                                                                                                             |                                                                                              |  |  |
| Jua                                                                                                              |                                                                                              |  |  |
|                                                                                                                  |                                                                                              |  |  |
| COMMENTS: sign to be recound                                                                                     |                                                                                              |  |  |
|                                                                                                                  | ed ou canopy                                                                                 |  |  |

APPLICANT'S SIGNATURE

.59 DATE APPROVED BY DATE

| $\frac{1}{1}$                     |                     | Fee \$ _ 500                                                                                               |                                |  |
|-----------------------------------|---------------------|------------------------------------------------------------------------------------------------------------|--------------------------------|--|
|                                   |                     |                                                                                                            |                                |  |
| Tax schedule:                     | 42-04-008           | Requi                                                                                                      | res Building Department Permit |  |
|                                   |                     | · · · ·                                                                                                    | · ·                            |  |
|                                   | SIGN                | PERMIT                                                                                                     | ł.,                            |  |
| GRAN                              | D JUNCTION CON      | MUMENCIA                                                                                                   | ENT                            |  |
| BUSINESS NAME: Congan             | achtendene Li       | CONTRACTOR:                                                                                                | EEKH HICHMAN COMPANY           |  |
| BUS. ADDRESS:                     | Are                 | ADDRESS: 2490                                                                                              | Fill her to be filled          |  |
| PROPERTY OWNER: Chin we           | intend.             | TELEPHONE NO:                                                                                              | -78200                         |  |
| OWNER ADDRESS: 2402 G d           | een Hillest         | LICENSE NO:                                                                                                | 205                            |  |
|                                   |                     |                                                                                                            |                                |  |
| 1. FLUSH WALL                     | · · · ·             | near loot of building tacade                                                                               |                                |  |
| [] 2. ROOF<br>[] 3. FREE-STANDING | • • •               | (2 square feet per linear foot of building facade)<br>(2 traffic lanes .75 square feet. x street frontage) |                                |  |
| [] o. meromonia                   | -                   | las 1.5 square feet x street                                                                               | •                              |  |
| [] 4. PROJECTING                  |                     | ach linear foot of building f                                                                              |                                |  |
| [] 5. OFF PREMISE                 | (See #3 Spacing Re  | quirements; 300 square fe                                                                                  | et < 15 square leet)           |  |
| ] EXTERNALLY ILLUMINAT            |                     | ALLY ILLUMINATED                                                                                           | [] NON-ILLUMINATED             |  |
| (1-5) Area of Proposed Sign       | 27 Square f         | eet                                                                                                        |                                |  |
| (1,2,4) Building Facade           | · ·                 |                                                                                                            |                                |  |
| (1-4) Street Frontage             |                     | Feet                                                                                                       |                                |  |
| (2,4) Height to top of Sign       |                     |                                                                                                            |                                |  |
| 1-> Maximum Allowed Area          | Square              | Feet.                                                                                                      |                                |  |
| (5) Distance From All Existin     | ng Off-Premise Sign | s within 600 Feet                                                                                          | Feel                           |  |
| EXISTING SIGNAGE / TYPE:          |                     |                                                                                                            |                                |  |
| •                                 | Square              | Feet                                                                                                       | <b>_</b>                       |  |
|                                   | Square              | Feet Pr                                                                                                    | ice signs                      |  |
|                                   | Square              |                                                                                                            |                                |  |
|                                   | Square              |                                                                                                            | STING Square Fool              |  |
|                                   | ·                   |                                                                                                            |                                |  |
| COMMENTE: Classific               |                     |                                                                                                            |                                |  |
| COMMENTS: <u>sign</u> to b        | C ANONCASTER Q      | a canary                                                                                                   |                                |  |
|                                   |                     |                                                                                                            |                                |  |