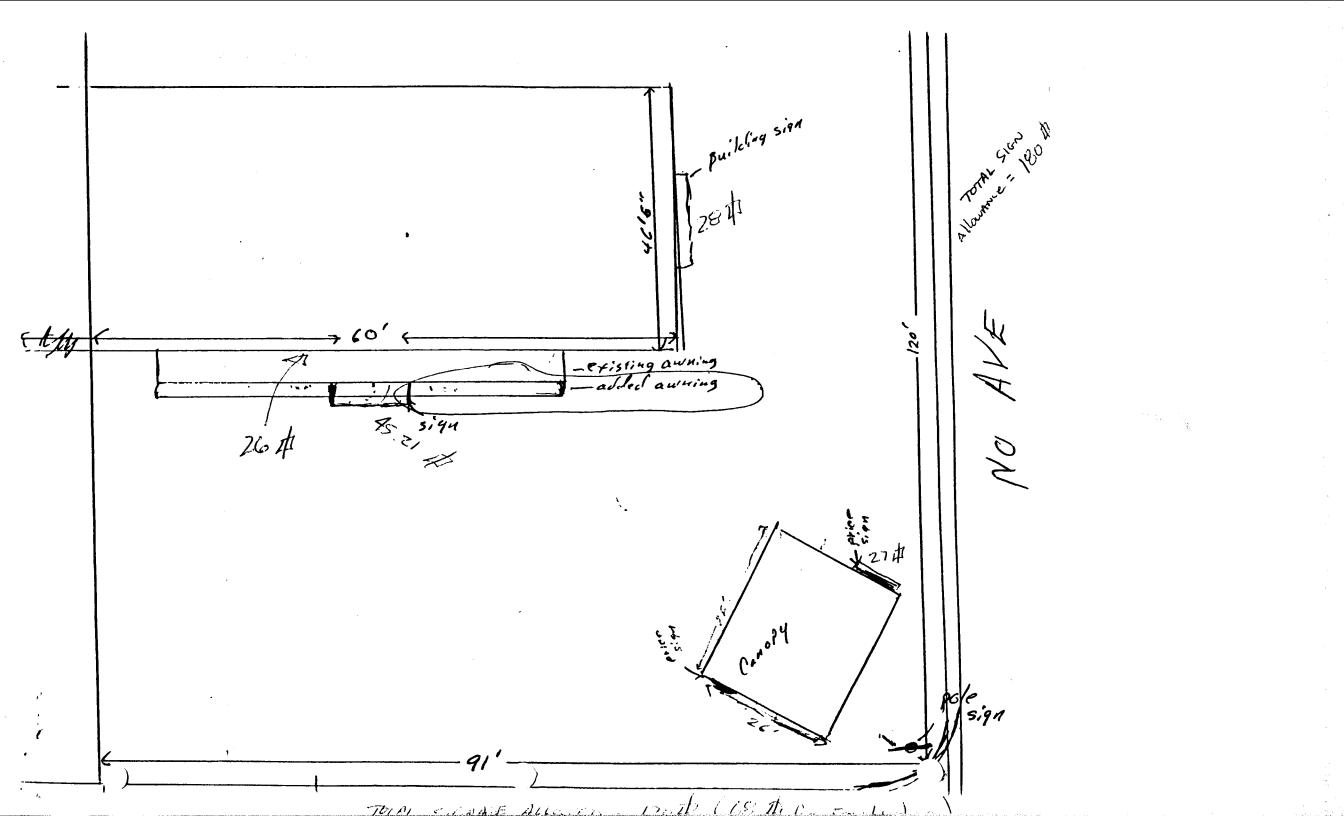

| are submitted. $4 - 19C$                                                                                         | 6 WEERE H                                                                                    |  |  |
|------------------------------------------------------------------------------------------------------------------|----------------------------------------------------------------------------------------------|--|--|
| Zone: <u></u>                                                                                                    | Fee \$ _ 5 **                                                                                |  |  |
| Zone: $\underline{-2}$<br>Tax schedule: $\underline{-2945} - \underline{42} - \underline{-04} - \underline{-00}$ | 8 ) Requires Building Department Permit                                                      |  |  |
|                                                                                                                  |                                                                                              |  |  |
| SIGN                                                                                                             | PERMIT                                                                                       |  |  |
|                                                                                                                  | OMMUNITY DEVELOPMENT                                                                         |  |  |
|                                                                                                                  |                                                                                              |  |  |
| BUS ADDRESS: 454 Ma UVa                                                                                          | CONTRACTOR: Western near Sign Co<br>ADDRESS: 2495 Industrial Relat<br>TELEPHONE NO: 24278413 |  |  |
| PROPERTY OWNER: Office with the ford                                                                             |                                                                                              |  |  |
|                                                                                                                  | LICENSE NO:                                                                                  |  |  |
| Moting a cirla                                                                                                   | LICENSE NO                                                                                   |  |  |
|                                                                                                                  | ar linear foot of building facade)                                                           |  |  |
| [] 2. ROOF (2 square feet per linear foot of building facade)                                                    |                                                                                              |  |  |
|                                                                                                                  | 5 square feet. x street frontage)                                                            |  |  |
| · · · · · · · · · · · · · · · · · · ·                                                                            | ; lanes 1.5 square feet x street frontage)<br>er each linear foot of building facade)        |  |  |
|                                                                                                                  | Requirements; 300 square feet < 15 square feet)                                              |  |  |
|                                                                                                                  |                                                                                              |  |  |
| [] EXTERNALLY ILLUMINATED [] INTE                                                                                | RNALLY ILLUMINATED [] NON-ILLUMINATED                                                        |  |  |
| (1-5) Area of Proposed Sign _27 Squar                                                                            | re Feet                                                                                      |  |  |
| (1,2,4) Building Facade Square Feet                                                                              |                                                                                              |  |  |
| (1-4) Street Frontage <u>Fast Elevation</u>                                                                      | a Stu Feet                                                                                   |  |  |
|                                                                                                                  | Clearance to Grade Feet                                                                      |  |  |
| ( Maximum Allowed Area Squa                                                                                      |                                                                                              |  |  |
| (5) Distance From All Existing Off-Premise Si                                                                    |                                                                                              |  |  |
| EXISTING SIGNAGE / TYPE:                                                                                         |                                                                                              |  |  |
| <u>Pole sign</u> <u>118</u> Squa                                                                                 |                                                                                              |  |  |
| autring sign Squa                                                                                                |                                                                                              |  |  |
|                                                                                                                  | re Feet                                                                                      |  |  |
| Squa                                                                                                             |                                                                                              |  |  |
| Jua                                                                                                              |                                                                                              |  |  |
|                                                                                                                  |                                                                                              |  |  |
| COMMENTS: sign to be recound                                                                                     |                                                                                              |  |  |
|                                                                                                                  | ed ou canopy                                                                                 |  |  |

APPLICANT'S SIGNATURE

.59 DATE APPROVED BY DATE

| $\frac{1}{1}$                     |                     | Fee \$ _ 500                                                                                               |                                |  |
|-----------------------------------|---------------------|------------------------------------------------------------------------------------------------------------|--------------------------------|--|
|                                   |                     |                                                                                                            |                                |  |
| Tax schedule:                     | 42-04-008           | Requi                                                                                                      | res Building Department Permit |  |
|                                   |                     | · · · ·                                                                                                    | · ·                            |  |
|                                   | SIGN                | PERMIT                                                                                                     | ł.,                            |  |
| GRAN                              | D JUNCTION CON      | MUMENCIA                                                                                                   | ENT                            |  |
| BUSINESS NAME: Congan             | achtendene Li       | CONTRACTOR:                                                                                                | EEKH HICHMAN COMPANY           |  |
| BUS. ADDRESS:                     | Are                 | ADDRESS: 2490                                                                                              | Fill her to be filled          |  |
| PROPERTY OWNER: Chin we           | intend.             | TELEPHONE NO:                                                                                              | -78200                         |  |
| OWNER ADDRESS: 2402 G d           | een Hillest         | LICENSE NO:                                                                                                | 205                            |  |
|                                   |                     |                                                                                                            |                                |  |
| 1. FLUSH WALL                     | · · · ·             | near loot of building tacade                                                                               |                                |  |
| [] 2. ROOF<br>[] 3. FREE-STANDING | • • •               | (2 square feet per linear foot of building facade)<br>(2 traffic lanes .75 square feet. x street frontage) |                                |  |
| [] o. meromonia                   | -                   | las 1.5 square feet x street                                                                               | •                              |  |
| [] 4. PROJECTING                  |                     | ach linear foot of building f                                                                              |                                |  |
| [] 5. OFF PREMISE                 | (See #3 Spacing Re  | quirements; 300 square fe                                                                                  | et < 15 square leet)           |  |
| ] EXTERNALLY ILLUMINAT            |                     | ALLY ILLUMINATED                                                                                           | [] NON-ILLUMINATED             |  |
| (1-5) Area of Proposed Sign       | 27 Square f         | eet                                                                                                        |                                |  |
| (1,2,4) Building Facade           | · ·                 |                                                                                                            |                                |  |
| (1-4) Street Frontage             |                     | Feet                                                                                                       |                                |  |
| (2,4) Height to top of Sign       |                     |                                                                                                            |                                |  |
| 1-> Maximum Allowed Area          | Square              | Feet.                                                                                                      |                                |  |
| (5) Distance From All Existin     | ng Off-Premise Sign | s within 600 Feet                                                                                          | Feel                           |  |
| EXISTING SIGNAGE / TYPE:          |                     |                                                                                                            |                                |  |
| •                                 | Square              | Feet                                                                                                       | <b>_</b>                       |  |
|                                   | Square              | Feet Pr                                                                                                    | ice signs                      |  |
|                                   | Square              |                                                                                                            |                                |  |
|                                   | Square              |                                                                                                            | STING Square Fool              |  |
|                                   | ·                   |                                                                                                            |                                |  |
| COMMENTE: Classific               |                     |                                                                                                            |                                |  |
| COMMENTS: <u>sign</u> to b        | C ANONCASTER Q      | a canary                                                                                                   |                                |  |
|                                   |                     |                                                                                                            |                                |  |