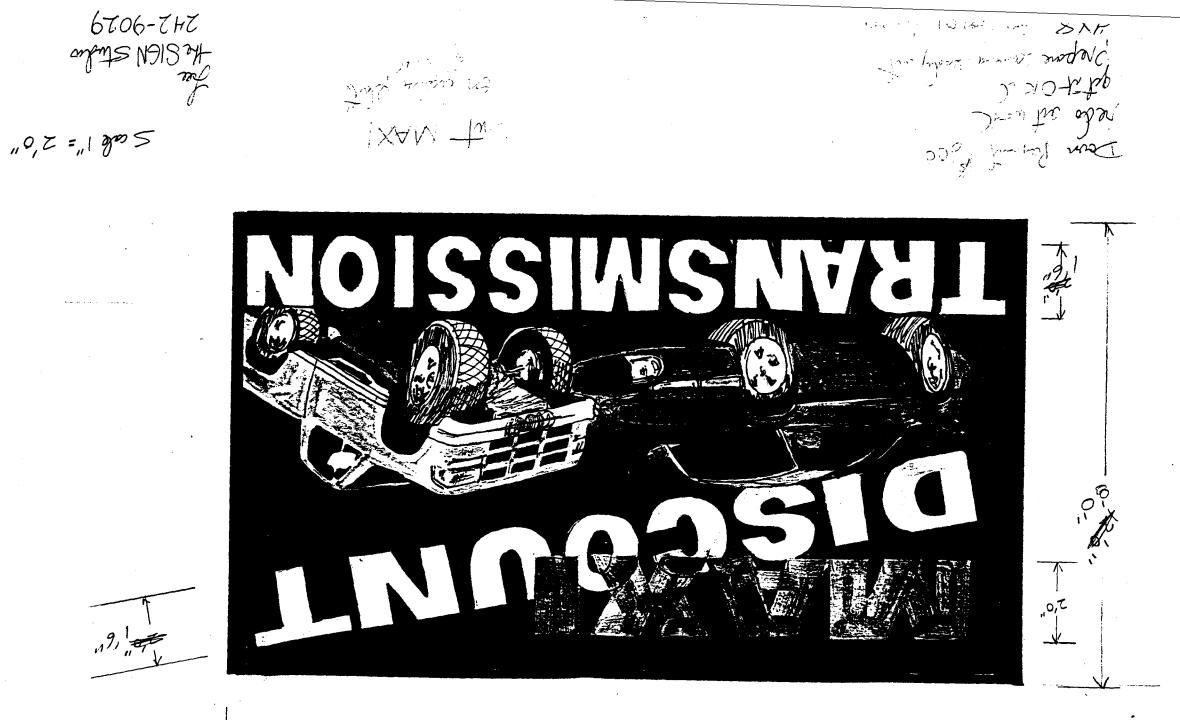

| SIGN PERMIT                   |                                          |                                       | Permit No.                          |
|-------------------------------|------------------------------------------|---------------------------------------|-------------------------------------|
| Community Developm            | ent Department<br>Grand Junction, CO 815 | 01                                    | Date Submitted 3-/2-92              |
| (303) 244-1430                | arana Junction, CO 815                   | V                                     | Fee $$ 15.00$                       |
| OLORAU A                      |                                          |                                       | Zone C-2                            |
|                               |                                          | ŝ.                                    | Tax Sched 2945-/43-32-0/9           |
| *****                         | *****                                    | *****                                 | ******                              |
| BUSINESS NAME MAXI DISC       | OUNT                                     | CONTRACTOR                            | B.J. BCCVM Sanvice                  |
| BUS ADDRESS 509 511 E         | <u>-513 Ute</u>                          | ADDRESS                               | 2869 PINHON AVE                     |
| PROPERTY OWNER 3 ATTCH        | WINR                                     | TELEPHONE N                           |                                     |
| OWNER ADDRESS 921 & MAIN      | 1 81501                                  | LICENSE NO                            | 2920707                             |
|                               |                                          | an East of Puildir                    |                                     |
| A DOOL                        | 2 Square Feet per Line                   |                                       | -                                   |
| [] 2. ROOF                    | 2 Square Feet per Line                   |                                       | -                                   |
| [] 3. FREE-STANDING           | 2 Traffic Lanes - 0.75 S                 | •                                     | •                                   |
|                               | 4 or More Traffic Lane                   | •                                     | -                                   |
| [] 4. PROJECTING              | 0.5 Square Feet per Ea                   |                                       | -                                   |
| [] 5. OFF PREMISE             |                                          |                                       | 300 Square Feet or < 15 Square Feet |
| [] EXTERNALLY ILLUMINATE      | D [] INTERNAL                            |                                       | TED [] NON-ILLUMINATED              |
| ****                          | ~~ ~ ~ ~ ~                               |                                       | NORTH /                             |
| (1 - 5) Area of Proposed Sign | •                                        | eet                                   |                                     |
| (1,2,4) Building Facade (0)   |                                          |                                       |                                     |
| ~(1 - 4) Street Frontage /507 |                                          |                                       | A -                                 |
| (2,4,5) Height to Top of Sign | ·                                        | Clearance to                          | Grade <u>7</u> Feet                 |
| (1 - 5) Maximum Allowed Sign  |                                          |                                       |                                     |
| (5) Distance From All Exist   | ing Off Premise Sign                     | s within 600 Fe                       | eet <u>NA</u> Feet                  |
|                               |                                          |                                       |                                     |
| EXISTING SIGNAGE / TYPE       | 10 Million                               |                                       |                                     |
| () 810×20 Wall Sign           | 100-3000                                 | Square Feet                           |                                     |
| ,<br>,                        |                                          | Square Feet                           | 11-0                                |
|                               |                                          | Square Feet                           | 160                                 |
|                               |                                          | Square Feet `                         | TOTAL EXISTING                      |
| i /                           |                                          |                                       | <b>.</b>                            |
| COMMENTS Ne propose           | to install A of                          | X8 SINGLE                             | FACED PAINTED SIGN                  |
| AT OFFICE ENTRA               | WE                                       | · · · · · · · · · · · · · · · · · · · |                                     |
| ****                          | *****                                    | ******                                | *****                               |
|                               |                                          |                                       |                                     |

3/2/92 Greine Barrett DATE APPROVED BY <u>lar</u> <u>-3//3</u> DATE CAPPLICANT'S SIGNATURE

|                                                                                                                                                                                                                                                                                                                                                                             | Permit No.                                                                                                                                                                      |
|-----------------------------------------------------------------------------------------------------------------------------------------------------------------------------------------------------------------------------------------------------------------------------------------------------------------------------------------------------------------------------|---------------------------------------------------------------------------------------------------------------------------------------------------------------------------------|
| Community Development Department<br>250 North 5th Street Grand Junction, CO<br>(303) 244-1430                                                                                                                                                                                                                                                                               | 81501 Date Submitted $3 - 12 - 92$<br>Fee \$<br>Zone $2 - 2$<br>Tax Sched $2945 - 143 - 32 - 019$                                                                               |
| BUSINESS NAME <u>MAXI</u> DISCOUNT<br>BUS ADDRESS <u>509, 511 &amp; 513 (the</u><br>PROPERTY OWNER <u>BRATTON WINDOW</u><br>OWNER ADDRESS <u>1921 MAIN</u> 81501                                                                                                                                                                                                            | CONTRACTOR <u>B, )</u> , <u>BOM</u> <u>SERVICE</u><br>ADDRESS <u>2869</u> <u>PINYON</u> <u>AVE</u><br>TELEPHONE NO <u>243-2975</u> <u>242-9029</u><br>LICENSE NO <u>2920404</u> |
| 1. FLUSH WALL 2 Square Feet pe                                                                                                                                                                                                                                                                                                                                              | r Linear Foot of Building Facade                                                                                                                                                |
| · ·                                                                                                                                                                                                                                                                                                                                                                         | r Linear Foot of Building Facade                                                                                                                                                |
| [] 3. FREE-STANDING 2 Traffic Lanes - (                                                                                                                                                                                                                                                                                                                                     | ).75 Square Feet x Street Frontage                                                                                                                                              |
| 4 or More Traffic                                                                                                                                                                                                                                                                                                                                                           | Lanes - 1.5 Square Feet x Street Frontage                                                                                                                                       |
| [] 4. PROJECTING 0.5 Square Feet p                                                                                                                                                                                                                                                                                                                                          | per Each Linear Foot of Building Facade                                                                                                                                         |
| [] 5. OFF PREMISE See #3 Spacing                                                                                                                                                                                                                                                                                                                                            | Requirements; Not > 300 Square Feet or < 15 Square Feet                                                                                                                         |
| [] EXTERNALLY ILLUMINATED [] INTER                                                                                                                                                                                                                                                                                                                                          | NALLY ILLUMINATED [] NON-ILLUMINATED                                                                                                                                            |
| <ul> <li>(1 - 5) Area of Proposed Sign <u>2000</u> 1<sup>60</sup> Squa</li> <li>(1,2,4) Building Facade <u>100</u> Linear Feet</li> <li>(1 - 4) Street Frontage <u><b>1</b>-50</u> Linear Feet</li> <li>(2,4,5) Height to Top of Sign <u>16</u> Feet</li> <li>(1 - 5) Maximum Allowed Sign Area <u>200</u></li> <li>(5) Distance From All Existing Off Premise S</li> </ul> | Clearance to Grade <u>NA</u> Feet<br>Square Feet                                                                                                                                |
| EXISTING SIGNAGE / TYPE                                                                                                                                                                                                                                                                                                                                                     | C Square Feet                                                                                                                                                                   |
| $(14' \times E')$ 32:                                                                                                                                                                                                                                                                                                                                                       | Square Feet 32                                                                                                                                                                  |
|                                                                                                                                                                                                                                                                                                                                                                             | Square Feet TOTAL EXISTING                                                                                                                                                      |
| COMMENTS We Propose to repaint                                                                                                                                                                                                                                                                                                                                              | existing Sign (New Copy)                                                                                                                                                        |