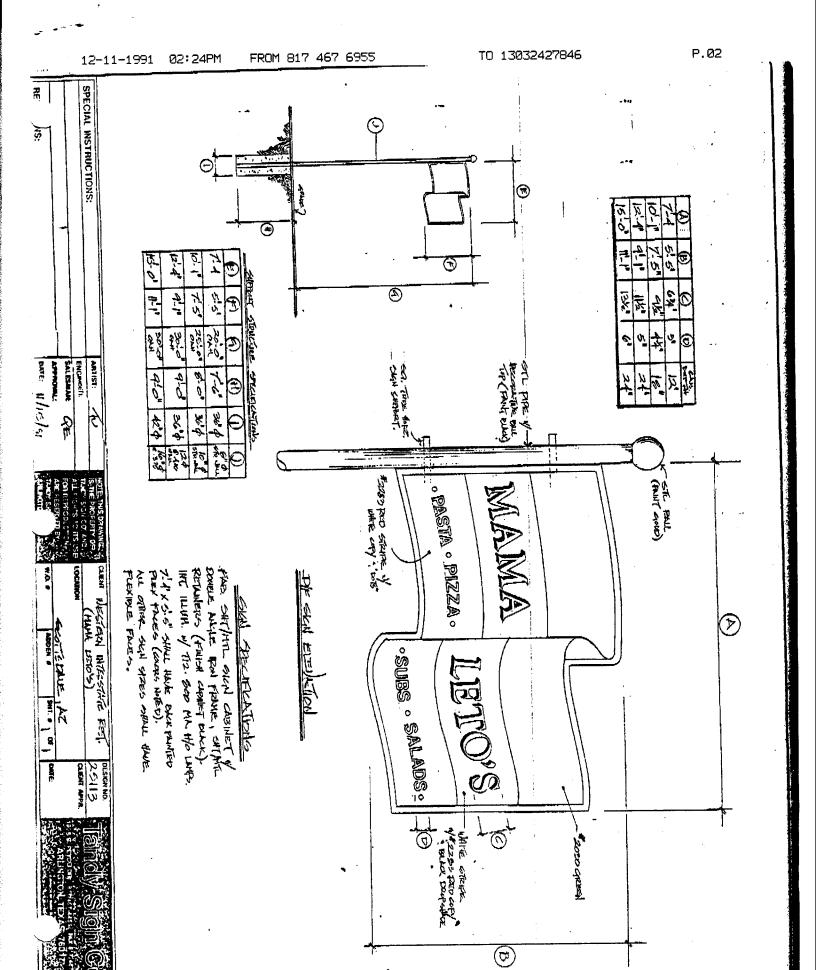

| <u> </u>                                                                                                                             | <u></u>                  |                   | Permit #                |                      |
|--------------------------------------------------------------------------------------------------------------------------------------|--------------------------|-------------------|-------------------------|----------------------|
| Zute Cubmitted:/15/93<br>Zone:/<br>Tax Schedule:                                                                                     |                          |                   | Fee \$ 75 00            | <del>-</del>         |
| Tax Schedule: 2945 - 14                                                                                                              | 2-05-019                 |                   | Requires Building D     | epartment Permit     |
|                                                                                                                                      | ◆ Market **              |                   |                         |                      |
| ×                                                                                                                                    | SIGN P                   | FRMTT             |                         |                      |
| GRAN                                                                                                                                 | MOO NOITONUL DI          |                   | OPMENT                  |                      |
|                                                                                                                                      |                          | •                 |                         |                      |
| BUSINESS NAME: MAMA LETO                                                                                                             |                          |                   |                         |                      |
| BUS. ADDRESS: 525 No AV                                                                                                              |                          |                   |                         |                      |
| PROPERTY OWNER: Western IN                                                                                                           |                          | _                 |                         |                      |
| OWNER ADDRESS: 7950 E R. Seotts DALE                                                                                                 | Arizonu 85260            | ICENSE NO:        | 2410203                 |                      |
| [刈 1. FLUSH WALL                                                                                                                     |                          |                   | facade)                 |                      |
| [X] 1. FLUSH WALL (2 square feet per linear foot of building facade)  [ ] 2. ROOF (2 square feet per linear foot of building facade) |                          |                   |                         |                      |
| [ ] 3. FREE-STANDING                                                                                                                 | (2 traffic lanes .75 squ | _                 | <u>-</u>                |                      |
|                                                                                                                                      | (4 or more traffic lanes | •                 | - ·                     |                      |
| [ ] 4. PROJECTING<br>[ ] 5. OFF PREMISE                                                                                              | (.5 square feet per eac  |                   |                         | (not)                |
| [ ] 5. OFF PREMISE                                                                                                                   | (See #3 Spacing Requ     | direments, 500 sc | Ingle leef < 12 schrale | : 1 <del>00</del> 1) |
| [ ] EXTERNALLY ILLUMINA                                                                                                              | TED MINTERNA             | LLY ILLUMINA      | ATED [] NON-            | -ILLUMINATED         |
|                                                                                                                                      |                          |                   |                         | <del></del>          |
| (1-5) Area of Proposed Sign                                                                                                          | Square Fe                | et                |                         |                      |
| (1,2,4) Building Facade                                                                                                              | Square Feet              |                   |                         |                      |
| (1-4) Street Frontage                                                                                                                |                          | 180               | _ Feet                  |                      |
| (2,4) Height to top of Sign _                                                                                                        |                          |                   |                         | Feet                 |
| 1-5) Maximum Allowed Area                                                                                                            | 3 Square F               | eet.              |                         |                      |
| (5) Distance From All Exist                                                                                                          | ting Off-Premise Signs   | within 600 Fee    | t Feet                  |                      |
| EXISTING SIGNAGE / TYPE                                                                                                              | •                        |                   |                         |                      |
|                                                                                                                                      | Square F                 | eet               |                         |                      |
|                                                                                                                                      | Square F                 |                   |                         |                      |
|                                                                                                                                      | Square F                 |                   | •                       |                      |
|                                                                                                                                      | Square Fo                |                   | L EXISTING              | Square Feet          |
|                                                                                                                                      |                          |                   | 2 20110111110           | 0quare 1000          |
| COMMENTS: USE MAY                                                                                                                    | LIAT ADMALETIA           | E MAITI           | BOABAILED               | <b>7</b> 0           |
|                                                                                                                                      |                          | O UNITA           |                         |                      |
| COMMUNITY DEV.                                                                                                                       |                          |                   |                         |                      |
| NOTE                                                                                                                                 |                          |                   |                         |                      |
| NOTE: No sign may exce                                                                                                               | ed 300 square feet.      | A separate sigi   | n permit is required    | d for each sign.     |
| Attach a sketch of proposed                                                                                                          | and existing signage     | including type    | es, dimensions, let     | ttering, abutting    |
| streets, property lines, and le                                                                                                      | ocations. Free standi    | ing signs over    | 25 feet high, all       | roof signs, and      |
| illuminated signs require a sep                                                                                                      | parate permit from the   | Building Depart   | rtment.                 |                      |
|                                                                                                                                      |                          |                   |                         |                      |
|                                                                                                                                      |                          | 1 . 4             | mal                     | , ,                  |
| - Mospioned S. IN c man                                                                                                              |                          | Kuster            | 118mul                  | 1/15/92              |
| APPLICANT'S SIGNATUR                                                                                                                 | E DATE                   | U) APP            | ROVED BY                | DATE                 |

Elect Barne Elect
2466

| Date Submitted: ///5/92                                               | Permit #                                                              |
|-----------------------------------------------------------------------|-----------------------------------------------------------------------|
| Zone:                                                                 | Fee \$ Plo Population Donorthous Roomit                               |
| 12x Ochodale. <u>1773 - 172 - 93 - 917</u>                            | Requires Building Department Permit                                   |
| STCN I                                                                | PERMIT                                                                |
|                                                                       | MUNITY DEVELOPMENT                                                    |
|                                                                       |                                                                       |
| BUSINESS NAME: MAMA LETO'S BUS. ADDRESS: 525 No AVE                   |                                                                       |
| PROPERTY OWNER: Western Interstate Kestautant                         |                                                                       |
| OWNER ADDRESS: 7950 E REDFIEID SCOTTSINE Aisone 86260                 | LICENSE NO: 2910 205                                                  |
|                                                                       | near foot of building facade)                                         |
| • •                                                                   | near foot of building facade)                                         |
|                                                                       | quare feet. x street frontage) nes 1.5 square feet x street frontage) |
| [ ] 4. PROJECTING (.5 square feet per e                               | ach linear foot of building facade)                                   |
| [ ] 5. OFF PREMISE (See #3 Spacing Re                                 | equirements; 300 square feet < 15 square feet)                        |
| [ ] EXTERNALLY ILLUMINATED MINTERN                                    | IALLY ILLUMINATED [ ] NON-ILLUMINATED                                 |
| (1-5) Area of Proposed Sign Square F                                  | -eet                                                                  |
| (1,2,4) Building Facade Square Feet                                   |                                                                       |
| (1-4) Street Frontage 5th street                                      |                                                                       |
| ,4) Height to top of Sign Feet                                        |                                                                       |
| (1-5) Maximum Allowed Area 280 Square                                 | Feet.                                                                 |
| (5) Distance From All Existing Off-Premise Sign                       | s within 600 Feet Feet                                                |
| EXISTING SIGNAGE / TYPE:                                              |                                                                       |
|                                                                       | Feet                                                                  |
| Square                                                                | Feet                                                                  |
| Square                                                                | Feet                                                                  |
| Square                                                                | Feet TOTAL EXISTING Square Feet                                       |
|                                                                       |                                                                       |
| COMMENTS: USE MAY NOT COMMENTY DEVELOPMENTY DEVELOPMENTY DEVELOPMENTY | ENCE UNTIL APPROVED BY                                                |
| COMMUNITY DEVELOPMENT D                                               | er v                                                                  |
|                                                                       |                                                                       |
| <b>NOIL:</b> No sign may exceed 300 square feet.                      | A separate sign permit is required for each sign.                     |
| Attach a sketch of proposed and existing signage                      | ge including types, dimensions, lettering, abutting                   |
| streets, property lines, and locations. Free stan                     | ding signs over 25 feet high, all roof signs, and                     |
| illuminated signs require a separate permit from the                  | e Building Department.                                                |
|                                                                       |                                                                       |
| P                                                                     | N attitudes ilichan                                                   |
| Raymond & Mc Marie                                                    | 4/11/12/17 1/15/9C                                                    |
| APPLICANT'S SIGNATURE DATE                                            |                                                                       |
| APPLICANT 3 SIGNATURE DATE                                            | APPROVED(BY DATE                                                      |