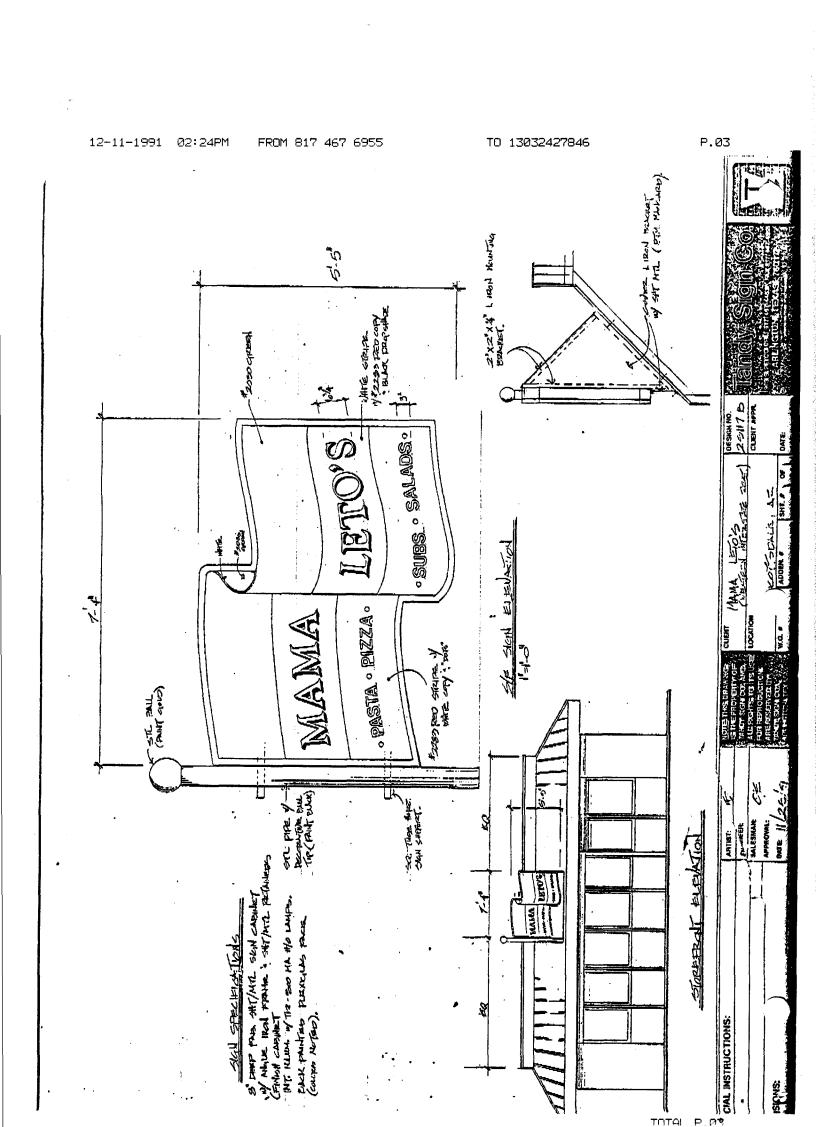

| <u> </u>                                                                                                                             | <u></u>                  |                   | Permit #                |                      |
|--------------------------------------------------------------------------------------------------------------------------------------|--------------------------|-------------------|-------------------------|----------------------|
| Zute Cubmitted:/15/93<br>Zone:/<br>Tax Schedule:                                                                                     |                          |                   | Fee \$ 75 00            | <del>-</del>         |
| Tax Schedule: 2945 - 14                                                                                                              | 2-05-019                 |                   | Requires Building D     | epartment Permit     |
|                                                                                                                                      | ◆ Market **              |                   |                         |                      |
| ×                                                                                                                                    | SIGN P                   | FRMTT             |                         |                      |
| GRAN                                                                                                                                 | MOO NOITONUL DI          |                   | OPMENT                  |                      |
|                                                                                                                                      |                          | •                 |                         |                      |
| BUSINESS NAME: MAMA LETO                                                                                                             |                          |                   |                         |                      |
| BUS. ADDRESS: 525 No AV                                                                                                              |                          |                   |                         |                      |
| PROPERTY OWNER: Western IN                                                                                                           |                          | _                 |                         |                      |
| OWNER ADDRESS: 7950 E R. Seotts DALE                                                                                                 | Arizonu 85260            | ICENSE NO:        | 2410203                 |                      |
| [刈 1. FLUSH WALL                                                                                                                     |                          |                   | facade)                 |                      |
| [X] 1. FLUSH WALL (2 square feet per linear foot of building facade)  [ ] 2. ROOF (2 square feet per linear foot of building facade) |                          |                   |                         |                      |
| [ ] 3. FREE-STANDING                                                                                                                 | (2 traffic lanes .75 squ | _                 | <u>-</u>                |                      |
|                                                                                                                                      | (4 or more traffic lanes | •                 | - ·                     |                      |
| [ ] 4. PROJECTING<br>[ ] 5. OFF PREMISE                                                                                              | (.5 square feet per eac  |                   |                         | (not)                |
| [ ] 5. OFF PREMISE                                                                                                                   | (See #3 Spacing Requ     | direments, 500 sc | Ingle leef < 12 schrale | : 1 <del>00</del> 1) |
| [ ] EXTERNALLY ILLUMINA                                                                                                              | TED MINTERNA             | LLY ILLUMINA      | ATED [] NON-            | -ILLUMINATED         |
|                                                                                                                                      |                          |                   |                         | <del></del>          |
| (1-5) Area of Proposed Sign                                                                                                          | Square Fe                | et                |                         |                      |
| (1,2,4) Building Facade                                                                                                              | Square Feet              |                   |                         |                      |
| (1-4) Street Frontage                                                                                                                |                          | 180               | _ Feet                  |                      |
| (2,4) Height to top of Sign _                                                                                                        |                          |                   |                         | Feet                 |
| 1-5) Maximum Allowed Area                                                                                                            | 3 Square F               | eet.              |                         |                      |
| (5) Distance From All Exist                                                                                                          | ting Off-Premise Signs   | within 600 Fee    | t Feet                  |                      |
| EXISTING SIGNAGE / TYPE                                                                                                              | •                        |                   |                         |                      |
|                                                                                                                                      | Square F                 | eet               |                         |                      |
|                                                                                                                                      | Square F                 |                   |                         |                      |
|                                                                                                                                      | Square F                 |                   | •                       |                      |
|                                                                                                                                      | Square Fo                |                   | L EXISTING              | Square Feet          |
|                                                                                                                                      |                          |                   | 2 20110111110           | 0quare 1000          |
| COMMENTS: USE MAY                                                                                                                    | LIAT ADMALETIA           | E MAITI           | BOABAILED               | <b>7</b> 0           |
|                                                                                                                                      |                          | O UNITA           |                         |                      |
| COMMUNITY DEV.                                                                                                                       |                          |                   |                         |                      |
| NOTE                                                                                                                                 |                          |                   |                         |                      |
| NOTE: No sign may exce                                                                                                               | ed 300 square feet.      | A separate sigi   | n permit is required    | d for each sign.     |
| Attach a sketch of proposed                                                                                                          | and existing signage     | including type    | es, dimensions, let     | ttering, abutting    |
| streets, property lines, and le                                                                                                      | ocations. Free standi    | ing signs over    | 25 feet high, all       | roof signs, and      |
| illuminated signs require a sep                                                                                                      | parate permit from the   | Building Depart   | rtment.                 |                      |
|                                                                                                                                      |                          |                   |                         |                      |
|                                                                                                                                      |                          | 1 . 4             | mal                     | , ,                  |
| - Mospioned S. IN c man                                                                                                              |                          | Kuster            | 118mul                  | 1/15/92              |
| APPLICANT'S SIGNATUR                                                                                                                 | E DATE                   | U) APP            | ROVED BY                | DATE                 |

Elect Barne Elect
2466

| Date Submitted: ///5/92                                               | Permit #                                                              |
|-----------------------------------------------------------------------|-----------------------------------------------------------------------|
| Zone:                                                                 | Fee \$ Plo Population Donorthous Roomit                               |
| 12x Ochodale. <u>1773 - 172 - 93 - 917</u>                            | Requires Building Department Permit                                   |
| STCN I                                                                | PERMIT                                                                |
|                                                                       | MUNITY DEVELOPMENT                                                    |
|                                                                       |                                                                       |
| BUSINESS NAME: MAMA LETO'S BUS. ADDRESS: 525 No AVE                   |                                                                       |
| PROPERTY OWNER: Western Interstate Kestautant                         |                                                                       |
| OWNER ADDRESS: 7950 E REDFIEID SCOTTSINE Aisone 86260                 | LICENSE NO: 2910 205                                                  |
|                                                                       | near foot of building facade)                                         |
| • •                                                                   | near foot of building facade)                                         |
|                                                                       | quare feet. x street frontage) nes 1.5 square feet x street frontage) |
| [ ] 4. PROJECTING (.5 square feet per e                               | ach linear foot of building facade)                                   |
| [ ] 5. OFF PREMISE (See #3 Spacing Re                                 | equirements; 300 square feet < 15 square feet)                        |
| [ ] EXTERNALLY ILLUMINATED MINTERN                                    | IALLY ILLUMINATED [ ] NON-ILLUMINATED                                 |
| (1-5) Area of Proposed Sign Square F                                  | -eet                                                                  |
| (1,2,4) Building Facade Square Feet                                   |                                                                       |
| (1-4) Street Frontage 5th street                                      |                                                                       |
| ,4) Height to top of Sign Feet                                        |                                                                       |
| (1-5) Maximum Allowed Area 280 Square                                 | Feet.                                                                 |
| (5) Distance From All Existing Off-Premise Sign                       | s within 600 Feet Feet                                                |
| EXISTING SIGNAGE / TYPE:                                              |                                                                       |
|                                                                       | Feet                                                                  |
| Square                                                                | Feet                                                                  |
| Square                                                                | Feet                                                                  |
| Square                                                                | Feet TOTAL EXISTING Square Feet                                       |
|                                                                       |                                                                       |
| COMMENTS: USE MAY NOT COMMENTY DEVELOPMENTY DEVELOPMENTY DEVELOPMENTY | ENCE UNTIL APPROVED BY                                                |
| COMMUNITY DEVELOPMENT D                                               | er v                                                                  |
|                                                                       |                                                                       |
| <b>NOIL:</b> No sign may exceed 300 square feet.                      | A separate sign permit is required for each sign.                     |
| Attach a sketch of proposed and existing signage                      | ge including types, dimensions, lettering, abutting                   |
| streets, property lines, and locations. Free stan                     | ding signs over 25 feet high, all roof signs, and                     |
| illuminated signs require a separate permit from the                  | e Building Department.                                                |
|                                                                       |                                                                       |
| P                                                                     | N attitudes ilichan                                                   |
| Raymond & Mc Marie                                                    | 4/11/12/17 1/15/9C                                                    |
| APPLICANT'S SIGNATURE DATE                                            |                                                                       |
| APPLICANT 3 SIGNATURE DATE                                            | APPROVED(BY DATE                                                      |