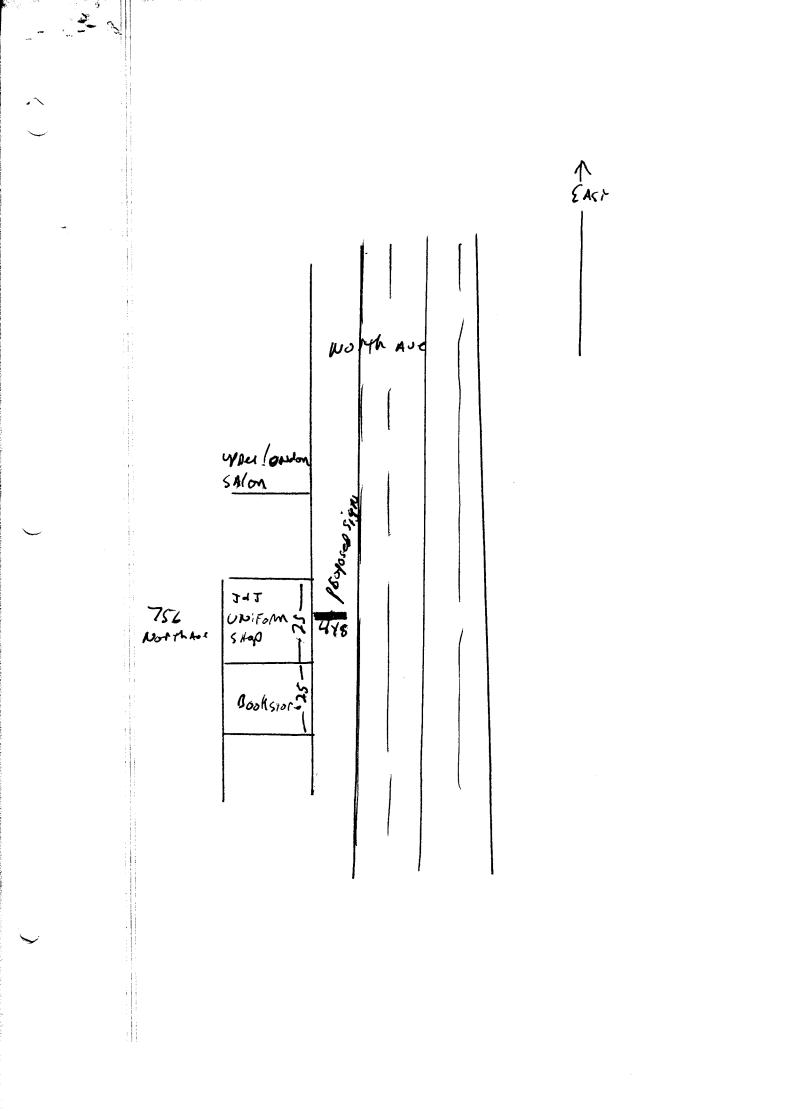

| SIGN PEL<br>Community Develor<br>250 North 5th Stree<br>Grand Junction, C<br>(303) 244-1430                                                                                                                             | Component Department FEE<br>et Tax                                                         | MIT NO<br>Submitted <u>7 - 1 - 92</u><br>\$ <u>5.000</u><br>Schedule: <u>2945 - 1993 - 141 - 02 - 0</u><br>e: <u>C - 1</u> |
|-------------------------------------------------------------------------------------------------------------------------------------------------------------------------------------------------------------------------|--------------------------------------------------------------------------------------------|----------------------------------------------------------------------------------------------------------------------------|
| BUSINESS NAME <u>J J UNIFOR</u><br>STREET ADDRESS <u>756 No</u><br>PROPERTY OWNER <u>UNC Geo</u><br>OWNER ADDRESS                                                                                                       | ADDRESS<br>ADDRESS<br>TELEPHONI<br>LICENSE NO<br>LICENSE NO<br>2 Square Feet per Linear Fo | $\frac{2495}{242.7543}$ ENO <u>242.7543</u> $\frac{242.7543}{242.7543}$ o <u>2420191</u>                                   |
| <ul> <li>[] 2. ROOF</li> <li>[] 3. FREE-STANDING</li> <li>[] 4. PROJECTING</li> <li>[] 5. OFF-PREMISE</li> </ul>                                                                                                        | 0.5 Square Feet per Each Li                                                                | -                                                                                                                          |
| [] Externally Illuminated                                                                                                                                                                                               | [ ] Internally Illumi                                                                      |                                                                                                                            |
| <ul> <li>(1 - 5) Area of Proposed Sign</li> <li>(1,2,4) Building Facade <u>スら</u></li> <li>(1 - 4) Street Frontage <u>2ら</u></li> <li>(2,4,5) Height to Top of Sign _</li> <li>(5) Distance from all Existin</li> </ul> | Linear Feet                                                                                | nce to Grade $/2$ Feet                                                                                                     |
| Existing Signage/Type                                                                                                                                                                                                   |                                                                                            | FOR OFFICE USE ONLY:                                                                                                       |
|                                                                                                                                                                                                                         | Sq Ft                                                                                      | Signage Allowed on Parcel                                                                                                  |
|                                                                                                                                                                                                                         | Sq Ft                                                                                      | Building <u>50</u> Sq Ft                                                                                                   |
|                                                                                                                                                                                                                         | Sq Ft                                                                                      | Free-Standing 32.5 Sq Ft                                                                                                   |
|                                                                                                                                                                                                                         | · · · · · · · · · · · · · · · · · · ·                                                      |                                                                                                                            |

## NOTE: No sign may exceed 300 square feet. A separate sign permit is required for each sign. Attach a sketch of proposed and existing signage including types, dimensions, lettering, abutting streets, alleys, easements, property lines, and locations. <u>All signs require a separate permit</u> from the Building Department.