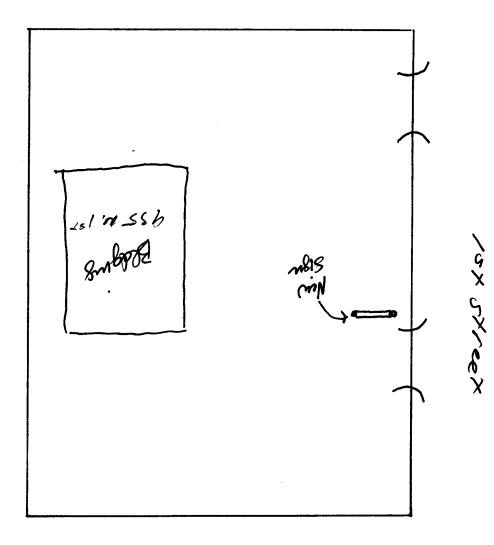

|                                       | ******                                                                                                | *****                                             | ******                                                             | *******                                                    | ****             |
|---------------------------------------|-------------------------------------------------------------------------------------------------------|---------------------------------------------------|--------------------------------------------------------------------|------------------------------------------------------------|------------------|
| BUSINE                                | SS NAME Modern Classi                                                                                 | c Motors                                          | CONTRACTO                                                          | Western Near                                               |                  |
| STREET                                | ADDRESS 935 N I                                                                                       | St.                                               | _ ADDRESS                                                          | 2495 Industrial &                                          | luck             |
| PROPER                                | RTY OWNER Modern (                                                                                    | lari Motors                                       | _ TELEPHONE I                                                      | NO 303 240 7843                                            |                  |
| OWNER                                 | ADDRESS 935 N 1                                                                                       | st 5+,                                            | LICENSE NO                                                         | 2930917                                                    |                  |
| *****                                 | ******                                                                                                | ****                                              | ***                                                                | ****                                                       |                  |
| Γ 1 <b>1</b> .                        | FLUSH WALL                                                                                            | 2 Square Feet                                     | per Linear Foot                                                    | of Building Facade                                         |                  |
| . ,<br>, 1 2.                         |                                                                                                       | -                                                 | •                                                                  | of Building Facade                                         |                  |
| [xj 3.                                |                                                                                                       | •                                                 | •                                                                  | Feet x Street Frontage                                     |                  |
|                                       |                                                                                                       |                                                   |                                                                    | quare Feet x Street Frontage                               |                  |
| [ ] 4.                                | PROJECTING<br>OFF DREMISE                                                                             | •                                                 | •                                                                  | ar Foot of Building Facade                                 |                  |
| [ ] <del>3</del> .                    | OFF-PREMISE                                                                                           | See #3 Spacin                                     | g nequirements;                                                    | Not > 300 Square Feet or < 15 Square                       | e Feet           |
| [ ] Ext                               | ernally Illuminated                                                                                   | [X] Inter                                         | nally Illumin                                                      | ated [ ] Non-Illumin                                       | ated             |
| (1 - 5)                               | Area of Proposed Sign                                                                                 | 117 - 5                                           | Square Feet                                                        |                                                            | ***              |
| (1,2,4)                               | Building Facade N/                                                                                    |                                                   | •                                                                  |                                                            |                  |
|                                       | Street Frontage 225                                                                                   | <del></del>                                       |                                                                    |                                                            |                  |
| -                                     | Height to Top of Sign                                                                                 |                                                   |                                                                    | o to Grado 1/2 Foot                                        |                  |
| • • • •                               | –                                                                                                     |                                                   |                                                                    |                                                            |                  |
| (5)                                   | Distance from all Existin                                                                             | ig Oil-Freitilse                                  | Signs within                                                       | 600 Feet //A- Feet                                         |                  |
|                                       |                                                                                                       |                                                   |                                                                    |                                                            |                  |
| Fxistin                               | a Signage/Type                                                                                        |                                                   | Γ                                                                  | FOR OFFICE LISE ONLY:                                      |                  |
|                                       | g Signage/Type                                                                                        | 2.4                                               | S- Ft                                                              | FOR OFFICE USE ONLY:                                       |                  |
|                                       | g Signage/Type                                                                                        | _24                                               | Sq Ft                                                              | FOR OFFICE USE ONLY: Signage Allowed on Parcel             |                  |
|                                       |                                                                                                       | 24                                                | Sq Ft Sq Ft                                                        | Signage Allowed on Parcel                                  | iq Ft            |
|                                       |                                                                                                       | 24                                                | - ' l                                                              | Signage Allowed on Parcel  Building                        | iq Ft            |
|                                       |                                                                                                       | 24<br>                                            | Sq Ft                                                              | Signage Allowed on Parcel  BuildingS  Free-StandingS       | •                |
| FL                                    | USH WALL                                                                                              |                                                   | Sq Ft                                                              | Signage Allowed on Parcel  BuildingS  Free-Standing37.5 So | , Ft             |
| FL                                    | Total Existing:                                                                                       |                                                   | Sq Ft                                                              | Signage Allowed on Parcel  BuildingS  Free-Standing37.5 So | , Ft             |
| FL                                    | Total Existing: _                                                                                     | 24                                                | Sq Ft Sq Ft Sq Ft                                                  | Signage Allowed on Parcel  BuildingS  Free-Standing37.5 So | , Ft             |
| FL                                    | Total Existing: _                                                                                     |                                                   | Sq Ft Sq Ft Sq Ft                                                  | Signage Allowed on Parcel  BuildingS  Free-Standing37.5 So | , Ft             |
| COMM                                  | Total Existing:                                                                                       | Z4<br>********                                    | Sq Ft Sq Ft Sq Ft                                                  | Signage Allowed on Parcel  Building                        | q Ft<br>q Ft     |
| ######                                | Total Existing: _ IENTS:  No sign may exceed 300                                                      | Z-4<br>************************************       | Sq Ft Sq Ft Sq Ft ************  A separate si                      | Signage Allowed on Parcel  Building                        | q Ft<br>q Ft<br> |
| COMM  ******  NOTE: Attach a streets, | Total Existing:  IENTS:  No sign may exceed 300 a sketch of proposed and alleys, easements, proposed. | Z4  24  3 square feet. existing signare feets and | Sq Ft Sq Ft Sq Ft Sq Ft  ***********  A separate sige including ty | Signage Allowed on Parcel  Building                        | q Ft<br>q Ft<br> |
| COMM  ******  NOTE: Attach a streets, | Total Existing: _  IENTS:  No sign may exceed 300 a sketch of proposed and                            | Z4  24  3 square feet. existing signare feets and | Sq Ft Sq Ft Sq Ft Sq Ft  ***********  A separate sige including ty | Signage Allowed on Parcel  Building                        | q Ft<br>q Ft<br> |
| COMM  ******  NOTE: Attach a streets, | Total Existing:  IENTS:  No sign may exceed 300 a sketch of proposed and alleys, easements, proposed. | Z4  24  3 square feet. existing signare feets and | Sq Ft Sq Ft Sq Ft Sq Ft  ***********  A separate sige including ty | Signage Allowed on Parcel  Building                        | q Ft<br>q Ft<br> |
| COMM  ******  NOTE: Attach a streets, | Total Existing:  IENTS:  No sign may exceed 300 a sketch of proposed and alleys, easements, proposed. | Z4  24  3 square feet. existing signare feets and | Sq Ft Sq Ft Sq Ft Sq Ft  ***********  A separate sige including ty | Signage Allowed on Parcel  Building                        | q Ft<br>q Ft<br> |