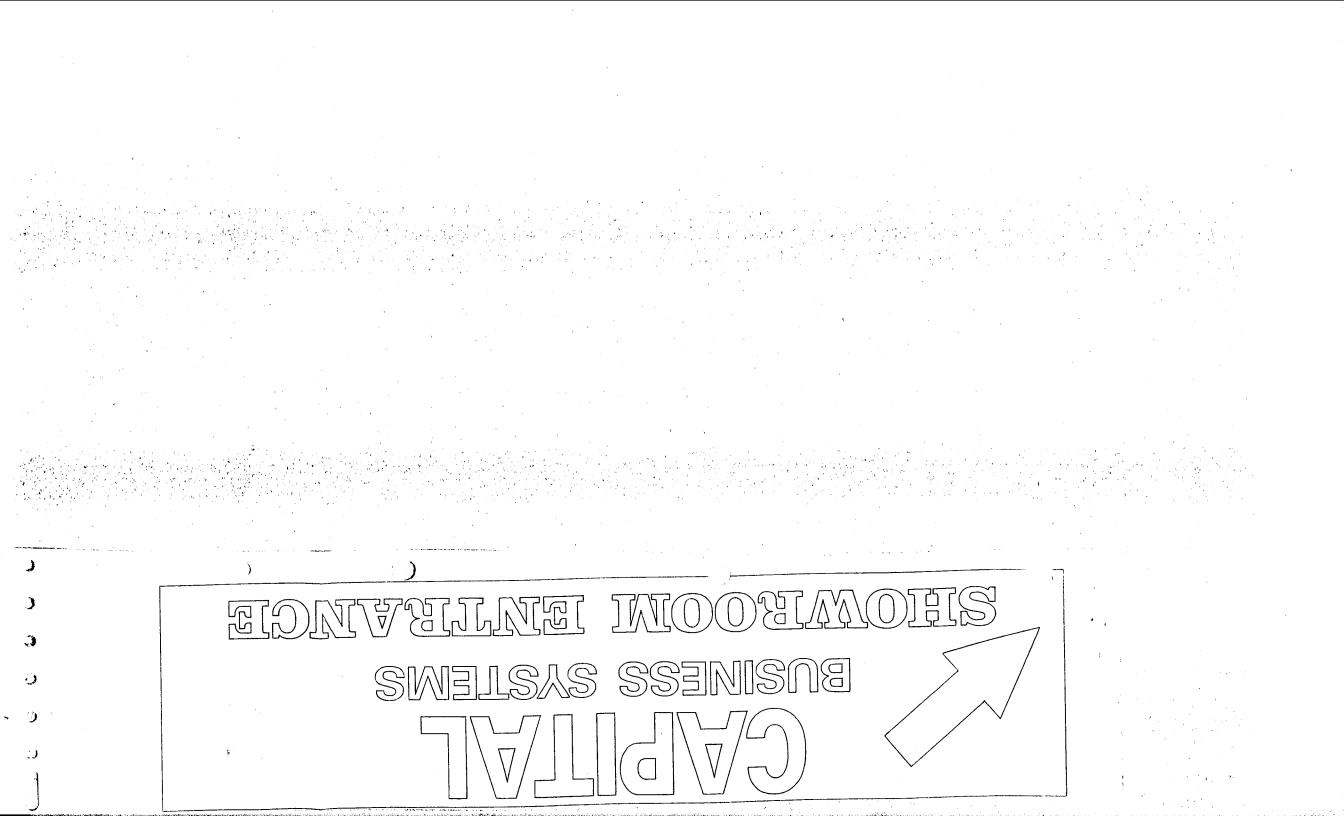

| SIGN PERMIT                                                                                                                                                                                                       |                                                                                                                              | PERMIT NO<br>Date Submitted |                   |        |  |
|-------------------------------------------------------------------------------------------------------------------------------------------------------------------------------------------------------------------|------------------------------------------------------------------------------------------------------------------------------|-----------------------------|-------------------|--------|--|
| Community Develo<br>250 North 5th Stree<br>Grand Junction, CC<br>(303) 244-1430                                                                                                                                   | et                                                                                                                           | Tax Schedule: <u>C - 1</u>  |                   |        |  |
| BUSINESS NAME CAP. TAL BUSINESS SYS CONTRACTOR THE SIGNERY<br>STREET ADDRESS 633 NOATH AVE ADDRESS 1048 INDEDENDED<br>PROPERTY OWNER SAME TELEPHONE NO 241-6400<br>OWNER ADDRESS CHEYENNE, WO. LICENSE NO 2920537 |                                                                                                                              |                             |                   |        |  |
| BUSINESS NAME AP. TAL BU                                                                                                                                                                                          | ST NESS SYS CON                                                                                                              |                             | THE SIGNER        | 2y     |  |
| STREET ADDRESS 63 100                                                                                                                                                                                             | <u>TH AVE</u> ADDI                                                                                                           |                             | 241-6415          | NDero  |  |
| OWNER ADDRESS ON HUMNE                                                                                                                                                                                            |                                                                                                                              | NSE NO                      | 7920537           |        |  |
|                                                                                                                                                                                                                   |                                                                                                                              |                             |                   |        |  |
| *****                                                                                                                                                                                                             | *****                                                                                                                        | *****                       | *****             | ****** |  |
| [>] 1. FLUSH WALL 2 Square Feet per Linear Foot of Building Facade                                                                                                                                                |                                                                                                                              |                             |                   |        |  |
| [ ] 2. ROOF<br>[ ] 3. FREE-STANDING                                                                                                                                                                               | 2 Square Feet per Linear Foot of Building Facade                                                                             |                             |                   |        |  |
| [] 3. FREE-STANDING                                                                                                                                                                                               | STANDING 2 Traffic Lanes - 0.75 Square Feet x Street Frontage<br>4 or more Traffic Lanes - 1.5 Square Feet x Street Frontage |                             |                   |        |  |
| [] 4. PROJECTING                                                                                                                                                                                                  |                                                                                                                              |                             |                   |        |  |
| [] 5. OFF-PREMISE See #3 Spacing Requirements; Not > 300 Square Feet or < 15 Square Feet                                                                                                                          |                                                                                                                              |                             |                   |        |  |
| [] Externally Illuminated [X] Internally Illuminated [] Non-Illuminated                                                                                                                                           |                                                                                                                              |                             |                   |        |  |
|                                                                                                                                                                                                                   |                                                                                                                              |                             |                   |        |  |
| (1 - 5) Area of Proposed Sign 15 Square Feet                                                                                                                                                                      |                                                                                                                              |                             |                   |        |  |
| (1,2,4) Building Facade <u>31/2</u> Linear Feet<br>(1 - 4) Street Frontage <u>50</u> Linear Feet                                                                                                                  |                                                                                                                              |                             |                   |        |  |
| (1-4) Street Frontage 50 Linear Feet                                                                                                                                                                              |                                                                                                                              |                             |                   |        |  |
| (2,4,5) Height to Top of Sign Feet Clearance to Grade Feet                                                                                                                                                        |                                                                                                                              |                             |                   |        |  |
| (5) Distance from all Existing Off-Premise Signs within 600 Feet Feet Ave side                                                                                                                                    |                                                                                                                              |                             |                   |        |  |
| Existing Signage/Type                                                                                                                                                                                             |                                                                                                                              | FOR                         | OFFICE USE ONL    | Y:     |  |
| RE PUSITIONING ABOVE                                                                                                                                                                                              | Sq                                                                                                                           | Ft <u>Sign</u>              | age Allowed on Pa | rcel   |  |
| ROOF SIGN 3 RELETIER                                                                                                                                                                                              | Sq                                                                                                                           | Ft Build                    | ling              | Sq Ft  |  |
| ≫                                                                                                                                                                                                                 | Sq                                                                                                                           | Ft Free                     | -Standing         | Sq Ft  |  |
| Total Existing:                                                                                                                                                                                                   | Sq                                                                                                                           | Ft Tota                     | I Allowed:5       | Sq Ft  |  |
| COMMENTS: RELETTER<br>REAR ENTRANCE.                                                                                                                                                                              | 3 MOUE                                                                                                                       | ABOVE                       | ROOF SIGN         | 0      |  |