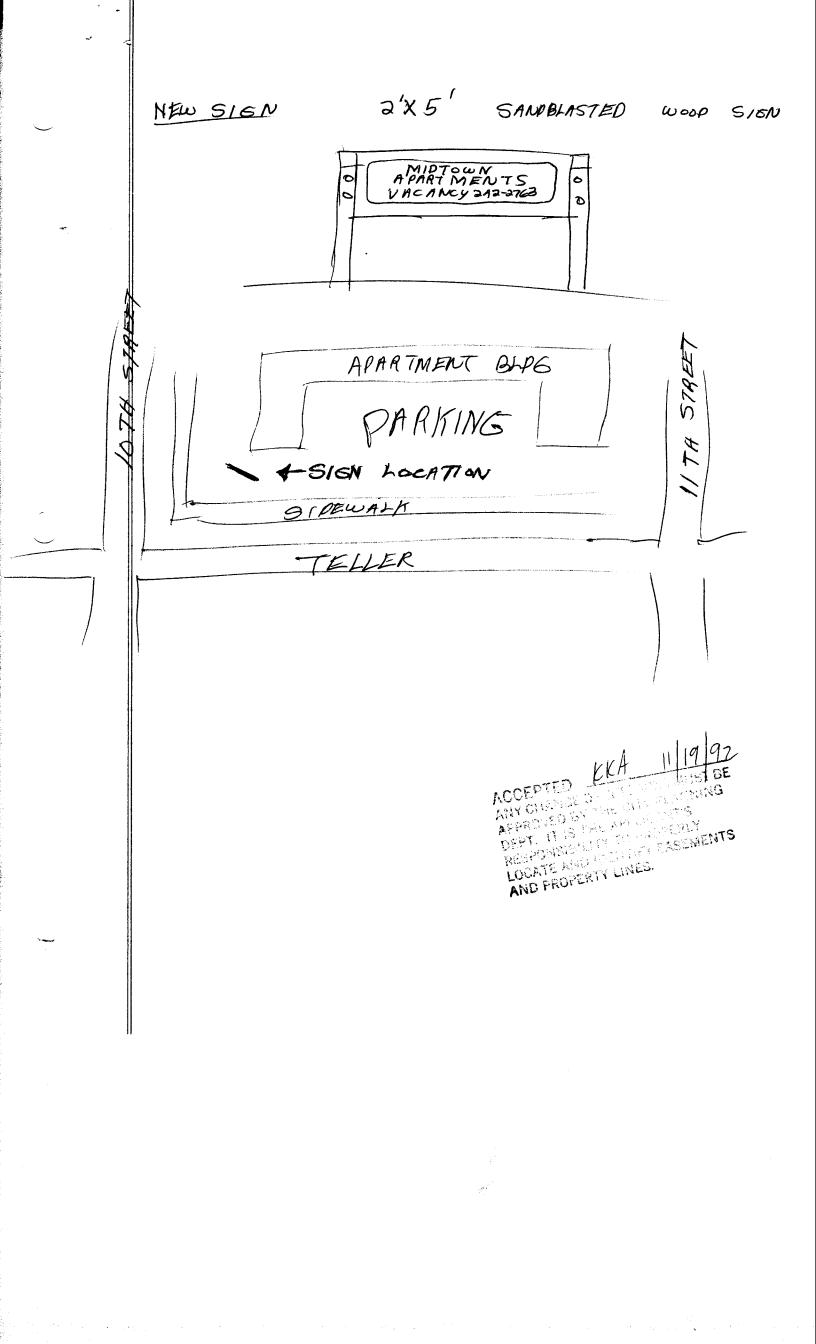

a star

NOTE: No sign may exceed 300 square feet. A separate sign permit is required for each sign. Attach a sketch of proposed and existing signage including types, dimensions, lettering, abutting streets, alleys, easements, property lines, and locations. All signs require a separate permit from the Building Department.