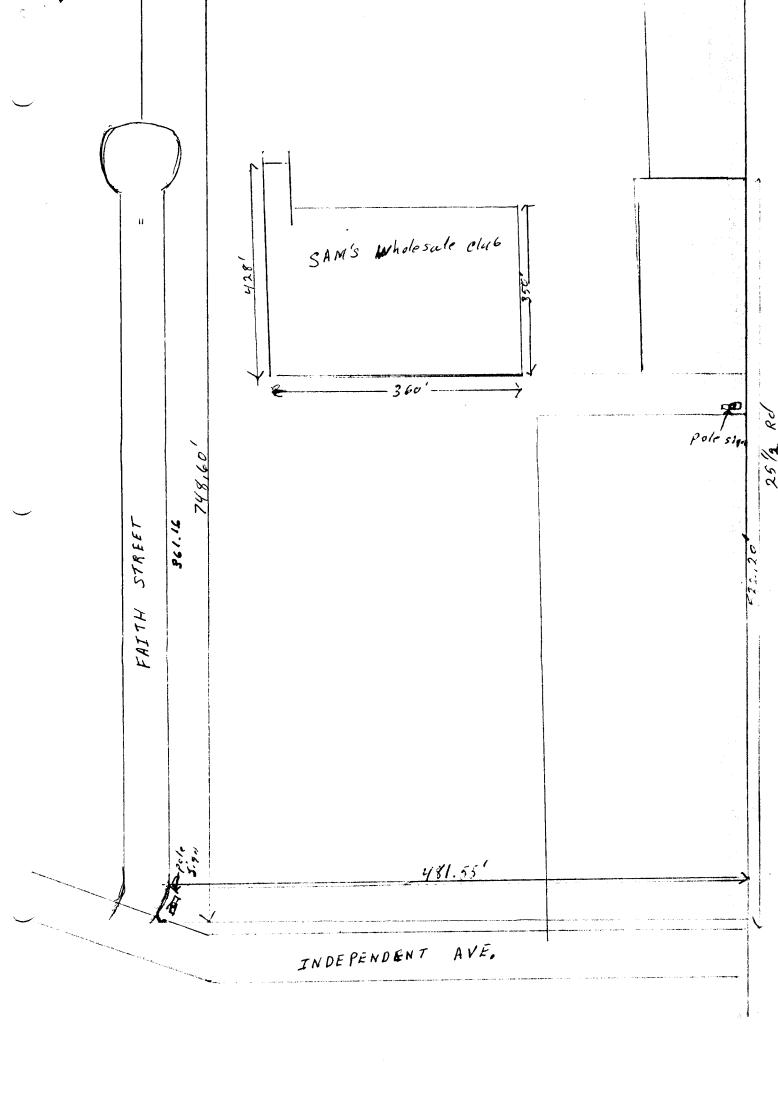

| ******                                                                                   | *****                                                                                             | *****                                                    | *******                                                                                                                                                                          | k      |  |  |  |  |
|------------------------------------------------------------------------------------------|---------------------------------------------------------------------------------------------------|----------------------------------------------------------|----------------------------------------------------------------------------------------------------------------------------------------------------------------------------------|--------|--|--|--|--|
| BUSINESS NAME Sams Club                                                                  |                                                                                                   | CONTRACTOR Western Neon Sign Co.                         |                                                                                                                                                                                  |        |  |  |  |  |
| STREET ADDRESS 1040 Independent Ave.                                                     |                                                                                                   | ADDRESS 2495 Industrial Blvd.                            |                                                                                                                                                                                  |        |  |  |  |  |
| PROPERTY OWNER Wal-mart Stores Inc.                                                      |                                                                                                   | TELEPHONE NO242-7843                                     |                                                                                                                                                                                  |        |  |  |  |  |
| OWNER ADDRESS P.O. Box 116 F                                                             | Bentonville_                                                                                      | LICENSE NO 2910205                                       |                                                                                                                                                                                  |        |  |  |  |  |
| *******                                                                                  | AR., 72716                                                                                        | ربال والدربال والدوالة والدوالة والدوالة والدوالة        |                                                                                                                                                                                  |        |  |  |  |  |
| [ ] 1. FLUSH WALL                                                                        | 2 Sauara Foot r                                                                                   | or Linear East                                           | of Building Ecoedo                                                                                                                                                               | r      |  |  |  |  |
| [ ] 2. ROOF                                                                              | 2 Square Feet per Linear Foot of Building Facade 2 Square Feet per Linear Foot of Building Facade |                                                          |                                                                                                                                                                                  |        |  |  |  |  |
| [X] 3. FREE-STANDING                                                                     | 2 Traffic Lanes - 0.75 Square Feet x Street Frontage                                              |                                                          |                                                                                                                                                                                  |        |  |  |  |  |
|                                                                                          | 4 or more Traffic Lanes - 1.5 Square Feet x Street Frontage                                       |                                                          |                                                                                                                                                                                  |        |  |  |  |  |
| [ ] 4. PROJECTING                                                                        | 0.5 Square Feet per Each Linear Foot of Building Facade                                           |                                                          |                                                                                                                                                                                  |        |  |  |  |  |
| [ ] 5. OFF-PREMISE                                                                       | See #3 Spacing                                                                                    | Requirements                                             | ; Not > 300 Square Feet or < 15 Square Fee                                                                                                                                       | t      |  |  |  |  |
| [X] Externally Illuminated                                                               | [ ] Interr                                                                                        | naily liiumin                                            | ated [ ] Non-liluminated                                                                                                                                                         | <br> - |  |  |  |  |
| (1 - 5) Area of Proposed Sign _                                                          | 135 <b>S</b> c                                                                                    | quare Feet                                               |                                                                                                                                                                                  |        |  |  |  |  |
|                                                                                          |                                                                                                   |                                                          |                                                                                                                                                                                  |        |  |  |  |  |
| (1,2,4) Building Facade Linear Feet  (1 - 4) Street Frontage 481.55 Linear Feet Faith SY |                                                                                                   |                                                          |                                                                                                                                                                                  |        |  |  |  |  |
| (2,4,5) Height to Top of Sign 30 Feet Clearance to Grade 21 Feet                         |                                                                                                   |                                                          |                                                                                                                                                                                  |        |  |  |  |  |
| (5) Distance from all Existing                                                           |                                                                                                   |                                                          |                                                                                                                                                                                  |        |  |  |  |  |
|                                                                                          | ,                                                                                                 | g                                                        | 1001                                                                                                                                                                             |        |  |  |  |  |
|                                                                                          |                                                                                                   |                                                          |                                                                                                                                                                                  |        |  |  |  |  |
| Existing Signage/Type                                                                    |                                                                                                   |                                                          | FOR OFFICE USE ONLY:                                                                                                                                                             | 7      |  |  |  |  |
| Existing Signage/Type                                                                    |                                                                                                   | Sq Ft                                                    | FOR OFFICE USE ONLY: Signage Allowed on Parcel                                                                                                                                   |        |  |  |  |  |
| Existing Signage/Type                                                                    |                                                                                                   | Sq Ft<br>Sq Ft                                           |                                                                                                                                                                                  |        |  |  |  |  |
| Existing Signage/Type                                                                    |                                                                                                   | ·                                                        | Signage Allowed on Parcel  Building Sq Ff                                                                                                                                        |        |  |  |  |  |
| Existing Signage/Type  Total Existing:                                                   |                                                                                                   | Sq Ft                                                    | Signage Allowed on Parcel                                                                                                                                                        |        |  |  |  |  |
| Total Existing:                                                                          |                                                                                                   | Sq Ft<br>Sq Ft                                           | Signage Allowed on Parcel  Building Sq Ft  Free-Standing Sq Ft                                                                                                                   |        |  |  |  |  |
|                                                                                          |                                                                                                   | Sq Ft<br>Sq Ft                                           | Signage Allowed on Parcel  Building Sq Ft  Free-Standing Sq Ft                                                                                                                   |        |  |  |  |  |
| Total Existing:                                                                          | *****                                                                                             | Sq Ft<br>Sq Ft                                           | Signage Allowed on Parcel  Building Sq Ft  Free-Standing Sq Ft                                                                                                                   |        |  |  |  |  |
| Total Existing:  COMMENTS:                                                               | *****                                                                                             | Sq Ft Sq Ft Sq Ft                                        | Signage Allowed on Parcel  Building Sq Ft  Free-Standing 561_12 Sq Ft  Total Allowed: 561_12 Sq Ft                                                                               |        |  |  |  |  |
| Total Existing:  COMMENTS:  **********************************                           | **************************************                                                            | Sq Ft Sq Ft Sq Ft ***********                            | Signage Allowed on Parcel  Building Sq Ft  Free-Standing 561_12_ Sq Ft  Total Allowed: 561_12_ Sq Ft                                                                             |        |  |  |  |  |
| Total Existing:  COMMENTS:  **********************************                           | square feet. A                                                                                    | Sq Ft Sq Ft Sq Ft *********** A separate se including to | Signage Allowed on Parcel  Building Sq Ft  Free-Standing 561.12 Sq Ft  Total Allowed: 561.12 Sq Ft  ign permit is required for each sign.  ypes, dimensions, lettering, abutting |        |  |  |  |  |
| Total Existing:  COMMENTS:  **********************************                           | square feet. A                                                                                    | Sq Ft Sq Ft Sq Ft *********** A separate se including to | Signage Allowed on Parcel  Building Sq Ft  Free-Standing 561_12_ Sq Ft  Total Allowed: 561_12_ Sq Ft                                                                             |        |  |  |  |  |
| Total Existing:  COMMENTS:  **********************************                           | square feet. A                                                                                    | Sq Ft Sq Ft Sq Ft *********** A separate se including to | Signage Allowed on Parcel  Building Sq Ft  Free-Standing 561.12 Sq Ft  Total Allowed: 561.12 Sq Ft  ign permit is required for each sign.  ypes, dimensions, lettering, abutting |        |  |  |  |  |
| Total Existing:  COMMENTS:  **********************************                           | square feet. A                                                                                    | Sq Ft Sq Ft Sq Ft *********** A separate se including to | Signage Allowed on Parcel  Building Sq Ft  Free-Standing 561.12 Sq Ft  Total Allowed: 561.12 Sq Ft  ign permit is required for each sign.  ypes, dimensions, lettering, abutting |        |  |  |  |  |
| Total Existing:  COMMENTS:  **********************************                           | square feet. A                                                                                    | Sq Ft Sq Ft Sq Ft *********** A separate se including to | Signage Allowed on Parcel  Building Sq Ft  Free-Standing 561.12 Sq Ft  Total Allowed: 561.12 Sq Ft  ign permit is required for each sign.  ypes, dimensions, lettering, abutting |        |  |  |  |  |

| *****                                                                                                                                                                                          | *****                                            | *****                                                          | ******                    | ******                   |  |  |  |  |
|------------------------------------------------------------------------------------------------------------------------------------------------------------------------------------------------|--------------------------------------------------|----------------------------------------------------------------|---------------------------|--------------------------|--|--|--|--|
| BUSINESS NAME                                                                                                                                                                                  | Sams Club                                        | CONTRAC                                                        | CTOR Western Ne           | on Sign CO.              |  |  |  |  |
| STREET ADDRESS                                                                                                                                                                                 | 1040 Independen                                  |                                                                | - 110000111 110           |                          |  |  |  |  |
| PROPERTY OWNER                                                                                                                                                                                 | <u> </u>                                         |                                                                | NE NO 242-7843            |                          |  |  |  |  |
| OWNER ADDRESS                                                                                                                                                                                  |                                                  | tonville ARLICENSE                                             |                           |                          |  |  |  |  |
| -                                                                                                                                                                                              |                                                  | 72716                                                          |                           |                          |  |  |  |  |
| *****                                                                                                                                                                                          | ******                                           | *****                                                          | ******                    | *******                  |  |  |  |  |
| [ ] 1. FLUSH \                                                                                                                                                                                 | WALL 2                                           | Square Feet per Linear                                         | Foot of Building Facade   | )                        |  |  |  |  |
|                                                                                                                                                                                                | 2 Square Feet per Linear Foot of Building Facade |                                                                |                           |                          |  |  |  |  |
| [X] 3. FREE-S                                                                                                                                                                                  |                                                  | Traffic Lanes - 0.75 Squa                                      |                           | •                        |  |  |  |  |
| [ ] 4. PROJEC                                                                                                                                                                                  |                                                  | or more Traffic Lanes - <sup>.</sup><br>5 Square Feet per Each | · ·                       |                          |  |  |  |  |
| [ ] 5. OFF-PRI                                                                                                                                                                                 |                                                  | •                                                              | •                         | Feet or < 15 Square Feet |  |  |  |  |
| [ ] 0. 0                                                                                                                                                                                       |                                                  | o wo opaoing nequirent                                         | ones, real > 000 oquale i | eer or < 15 oquare reer  |  |  |  |  |
| [X] Externally Illuminated [ ] Internally Illuminated [ ] Non-Illuminated                                                                                                                      |                                                  |                                                                |                           |                          |  |  |  |  |
| (1 - 5) Area of F                                                                                                                                                                              | Proposed Sign                                    | 135 Square Fe                                                  | et                        |                          |  |  |  |  |
| (1,2,4) Building Facade Linear Feet                                                                                                                                                            |                                                  |                                                                |                           |                          |  |  |  |  |
| (1 - 4) Street Frontage 532.20 Linear Feet (25 1/2 rd.)                                                                                                                                        |                                                  |                                                                |                           |                          |  |  |  |  |
|                                                                                                                                                                                                |                                                  | 0 Feet Clear                                                   |                           | 21 <b>Feet</b>           |  |  |  |  |
|                                                                                                                                                                                                | <del> </del>                                     | <del></del>                                                    |                           |                          |  |  |  |  |
| (5) Distance                                                                                                                                                                                   | Irom all Existing C                              | off-Premise Signs wit                                          | nin 600 reet              | Feet                     |  |  |  |  |
| Existing Signage                                                                                                                                                                               | e/Type                                           |                                                                | FOR OFFICE                | USE ONLY:                |  |  |  |  |
|                                                                                                                                                                                                |                                                  | Sq Ft                                                          | Signage Alloy             | ved on Parcel            |  |  |  |  |
|                                                                                                                                                                                                |                                                  | Sq Ft                                                          | Building                  | Sq Ft                    |  |  |  |  |
|                                                                                                                                                                                                |                                                  | Sq Ft                                                          |                           | 339 ,15 Sq Ft            |  |  |  |  |
|                                                                                                                                                                                                |                                                  | •                                                              |                           |                          |  |  |  |  |
| TO                                                                                                                                                                                             | otal Existing:                                   | Sq Ft                                                          | Total Allowed             | : <u>339, 15</u> Sq Ft   |  |  |  |  |
| COMMENTS:                                                                                                                                                                                      |                                                  |                                                                |                           |                          |  |  |  |  |
|                                                                                                                                                                                                |                                                  |                                                                |                           |                          |  |  |  |  |
|                                                                                                                                                                                                |                                                  |                                                                |                           |                          |  |  |  |  |
|                                                                                                                                                                                                |                                                  | ********                                                       |                           | ******                   |  |  |  |  |
| NOTE: No sign n                                                                                                                                                                                | nav exceed 300 so                                | uare feet A senarat                                            | re sian nermit is rea     | uired for each sign      |  |  |  |  |
| NOTE: No sign may exceed 300 square feet. A separate sign permit is required for each sign.  Attach a sketch of proposed and existing signage including types, dimensions, lettering, abutting |                                                  |                                                                |                           |                          |  |  |  |  |
| streets, alleys, easements, property lines, and locations. All signs require a separate permit                                                                                                 |                                                  |                                                                |                           |                          |  |  |  |  |
| from the Building Department.                                                                                                                                                                  |                                                  |                                                                |                           |                          |  |  |  |  |
|                                                                                                                                                                                                | -                                                |                                                                |                           |                          |  |  |  |  |
| SMAL 11                                                                                                                                                                                        |                                                  | Walks                                                          | I ASMA                    | u Ulada-                 |  |  |  |  |
| TOTAL THULL                                                                                                                                                                                    |                                                  | 1101170 K                                                      | ad XINXA                  | M 1/21/22                |  |  |  |  |
| Applicant's Sig                                                                                                                                                                                | gnature '                                        | Date //A                                                       | pproved By                | Date                     |  |  |  |  |