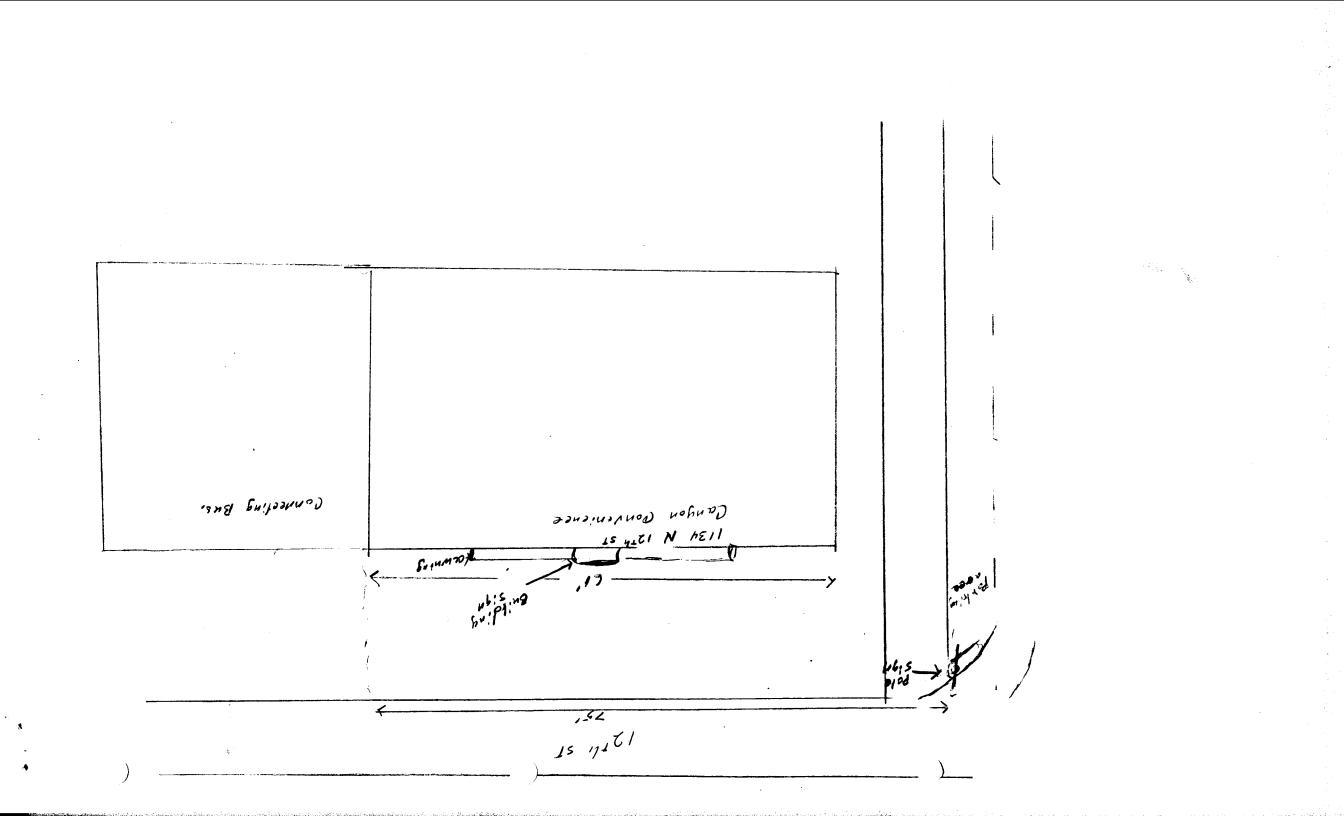

**NOTE:** No sign may exceed 300 square feet. A separate sign permit is required for each sign. Attach a sketch of proposed and existing signage including types, dimensions, lettering, abutting streets, property lines, and locations. Free standing signs over 25 feet high, all roof signs, and illuminated signs require a separate permit from the Building Department.