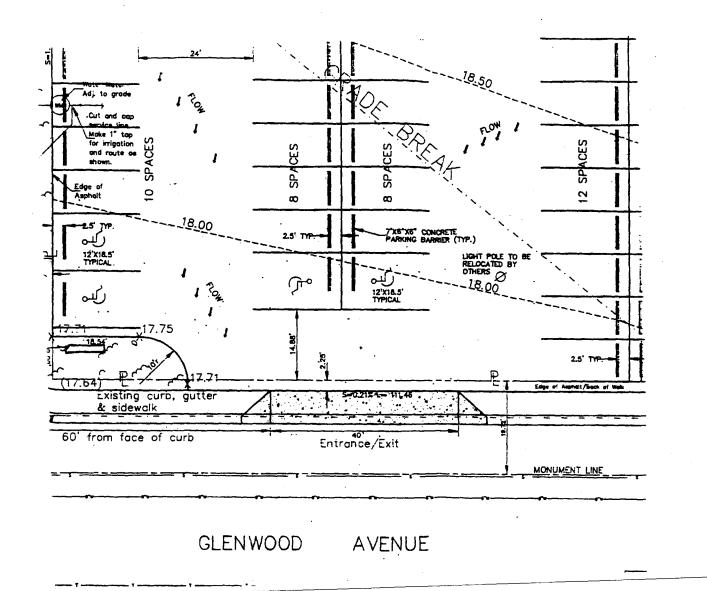

|                 |                          |                         |  |
| 1-/7                                         |                                                                                                   |                 |                          |                         |  |
| Many                                         | /1-18-92<br>Date                                                                                  |                 |                          |                         |  |
| Applicant's Signature                        | 7, ,,,                                                                                            |                 |                          | Date                    |  |



ACCEPTED JAMES

ACCEPTED JAMES ACKS MUST SE

ACCEPTED THE SETY PLANNING

ACCEPTED THE APPLICANT'S

ACCEPTED TO EXCEPTLY

ACCEPTED TO SETTY EASEMENTS

AND PROPERTY LINES.

1 - 6'X8' 2 SIDED /NON ILLUM. SIGN ON POLE