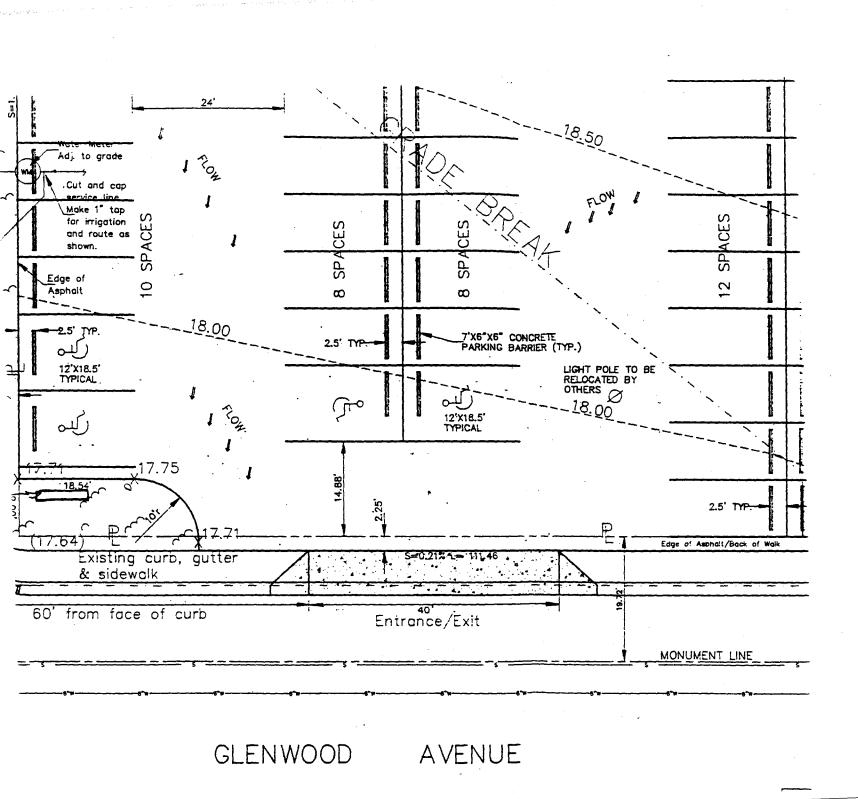

| 46.                                                                                                                                                            |                                                      |                                     |             |  |
|----------------------------------------------------------------------------------------------------------------------------------------------------------------|------------------------------------------------------|-------------------------------------|-------------|--|
| SIGN PE                                                                                                                                                        | DMTT                                                 | PERMIT NO                           |             |  |
|                                                                                                                                                                | RMT I                                                | Date Submitted8-92                  |             |  |
| Community Devel                                                                                                                                                | phient pepartnent                                    | FEE \$ 5.00                         | -           |  |
| 250 North 5th Str                                                                                                                                              | - 497                                                | Tax Schedule: <u>2945-/23-/4</u>    | 2009        |  |
| Grand Junction, C<br>(303) 244-1430                                                                                                                            | CO 81501                                             | Zone:/                              | <u> </u>    |  |
| (000) 244-1400                                                                                                                                                 |                                                      |                                     |             |  |
| *****                                                                                                                                                          | ******************                                   | *******                             | ******      |  |
| BUSINESS NAME Cummerer                                                                                                                                         |                                                      |                                     | m           |  |
| STREET ADDRESS 1200 N.                                                                                                                                         |                                                      |                                     |             |  |
| PROPERTY OWNER Computercia                                                                                                                                     |                                                      |                                     |             |  |
| OWNER ADDRESS <u>2010</u> CR                                                                                                                                   |                                                      | ENO 2920611                         |             |  |
| *****                                                                                                                                                          | *****                                                | ******                              | ******      |  |
| [ ] 1. FLUSH WALL                                                                                                                                              | 2 Square Feet per Linea                              | ar Foot of Building Facade          |             |  |
| [ ] /2. ROOF                                                                                                                                                   |                                                      | per Linear Foot of Building Facade  |             |  |
| [1] 3. FREE-STANDING                                                                                                                                           | 2 Traffic Lanes - 0.75 Square Feet x Street Frontage |                                     |             |  |
| [ ] 4. PROJECTING                                                                                                                                              |                                                      | - 1.5 Square Feet x Street Frontage |             |  |
| [] 4. PROJECTING 0.5 Square Feet per Each Linear Foot of Building Facade   [] 5. OFF-PREMISE See #3 Spacing Requirements; Not > 300 Square Feet or < 15 Square |                                                      |                                     | nuaro Foot  |  |
| [ ] Externally Illuminated                                                                                                                                     | [] Internally III                                    | uminated [+] Non-Illui              | minated     |  |
| (1 - 5) Area of Proposed Sign                                                                                                                                  | 48 Square F                                          | -eet                                |             |  |
| (1,2,4) Building Facade $NA$                                                                                                                                   |                                                      |                                     |             |  |
| (1 - 4) Street Frontage //0                                                                                                                                    | -                                                    |                                     |             |  |
| (2,4,5) Height to Top of Sign                                                                                                                                  |                                                      | arance to Grade Fe                  | ot          |  |
|                                                                                                                                                                |                                                      |                                     |             |  |
| (5) Distance from all Existin                                                                                                                                  | ig OII-Fremise Signs v                               | within 600 Feet Fee                 | ſ           |  |
| Existing Signage/Type                                                                                                                                          |                                                      | FOR OFFICE USE ONLY                 | <b>'</b> :  |  |
|                                                                                                                                                                | Sq Ft                                                | Signage Allowed on Par              | <u>'cel</u> |  |
| NA                                                                                                                                                             | Sq Ft                                                | Building                            | Sq Ft       |  |
| ,<br>                                                                                                                                                          | Sq Ft                                                | Free-Standing / 55                  | Sq Ft       |  |
| Total Existing:                                                                                                                                                | Sq Ft                                                | Total Allowed:                      | Sq Ft       |  |
| COMMENTS:                                                                                                                                                      |                                                      |                                     | *           |  |
|                                                                                                                                                                |                                                      |                                     |             |  |