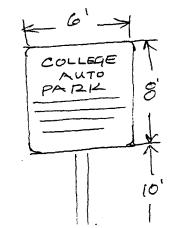

|                                                      |                                     |             |  |

**NOTE:** No sign may exceed 300 square feet. A separate sign permit is required for each sign. Attach a sketch of proposed and existing signage including types, dimensions, lettering, abutting streets, alleys, easements, property lines, and locations. <u>All signs require a separate permit from the Building Department</u>.

0 Applicant's Signature

11-18-92 Date

Approved By

\*\*\*\*\*\*

Date



ADDERTED ADDAMAN ADDERTED ADDERTBACKS MUST BE CONTRACT OF CATEGORY PLANNING CONTRACTOR THE APPLICANT'S CONCERNMENT TO ENCRETLY CONTRACTOR AND DEPTIFY EASEMENTS AND PROPERTY LIMES.

1 - G'X &' 2 SIDED /NON ILLUM. SIGN ON POLE