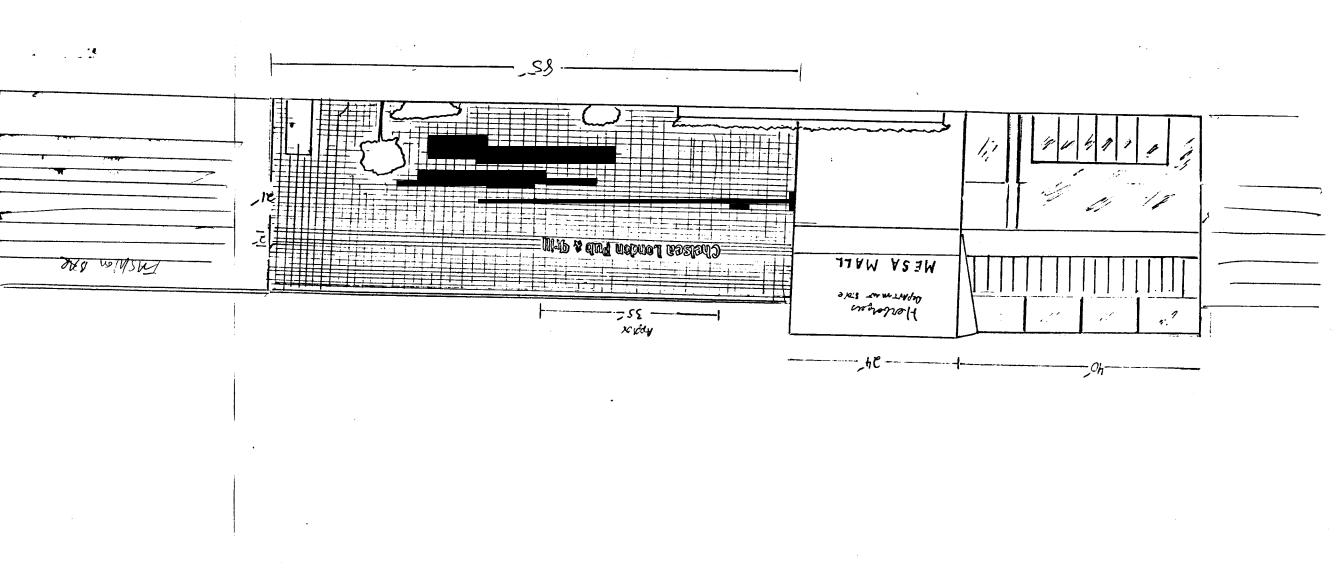

| ,<br>-                                                         |                      | and the second |
|----------------------------------------------------------------|----------------------|------------------------------------------------------------------------------------------------------------------|
| SIGN PE                                                        |                      | PERMIT NO                                                                                                        |
| SIGN PL                                                        |                      | Date Submitted 9.28.92                                                                                           |
|                                                                | opment Department    | FEE \$                                                                                                           |
| 250 North 5th Stro<br>Grand Junction, C                        |                      | Tax Schedule: $2945 - 092 - 03 - 000$                                                                            |
| (303) 244-1430                                                 | 0 01501              | Zone: 14.0                                                                                                       |
| ****                                                           | ****                 | ******                                                                                                           |
| BUSINESS NAME <u>chelser Londo</u>                             | n Pur & Grill CONT   | TRACTOR (NestERN Neon                                                                                            |
| STREET ADDRESS <u>2424 Kwy</u><br>PROPERTY OWNER <u>Mesa</u> M | •                    | IESS 2495 INDUSTRIAL Blued.                                                                                      |
| OWNER ADDRESS 2424 Huy                                         |                      | PHONE NO $242-7+43$<br>ISE NO $2420/9/$                                                                          |
|                                                                |                      |                                                                                                                  |
| ***************************************                        | *****                | ************                                                                                                     |
|                                                                |                      |                                                                                                                  |
| [ ] 2. ROOF<br>[ ] 3. FREE-STANDING                            |                      |                                                                                                                  |
|                                                                |                      | es - 1.5 Square Feet x Street Frontage                                                                           |
| ] 4. PROJECTING                                                |                      | ach Linear Foot of Bullding Facade                                                                               |
| ] 5. OFF-PREMISE                                               | See #3 Spacing Requi | rements; Not > 300 Square Feet or < 15 Square Feet                                                               |
| ] Externally Illuminated                                       | [/] Internally I     | Illuminated [] Non-Illuminated                                                                                   |
| 1 - 5) Area of Proposed Sign                                   | <u>70</u> Square     | Feet                                                                                                             |
| (1,2,4) Building Facade                                        | Linear Feet          |                                                                                                                  |
| 1 - 4) Street Frontage                                         | Linear Feet          |                                                                                                                  |
| 2,4,5) Height to Top of Sign                                   | /g - Feet Cl         | earance to Grade / Feet                                                                                          |
| 5) Distance from all Existin                                   | g Off-Premise Signs  | within 600 Feet Feet                                                                                             |
| Existing Signage/Type                                          |                      | FOR OFFICE USE ONLY:                                                                                             |
|                                                                | Sq F                 | t Signage Allowed on Parcel                                                                                      |
|                                                                | Sq F                 | t Building <u>120</u> Sq Ft                                                                                      |
|                                                                | Sq F                 | t Free-Standing Sq Ft                                                                                            |
| Total Existing: _                                              | Sq F                 | Total Allowed: <u>//0</u> Sq Ft                                                                                  |
| _                                                              |                      |                                                                                                                  |
| COMMENTS:                                                      |                      | <b>.</b>                                                                                                         |

**NOTE:** No sign may exceed 300 square feet. A separate sign permit is required for each sign. Attach a sketch of proposed and existing signage including types, dimensions, lettering, abutting streets, alleys, easements, property lines, and locations. <u>All signs require a separate permit from the Building Department</u>.