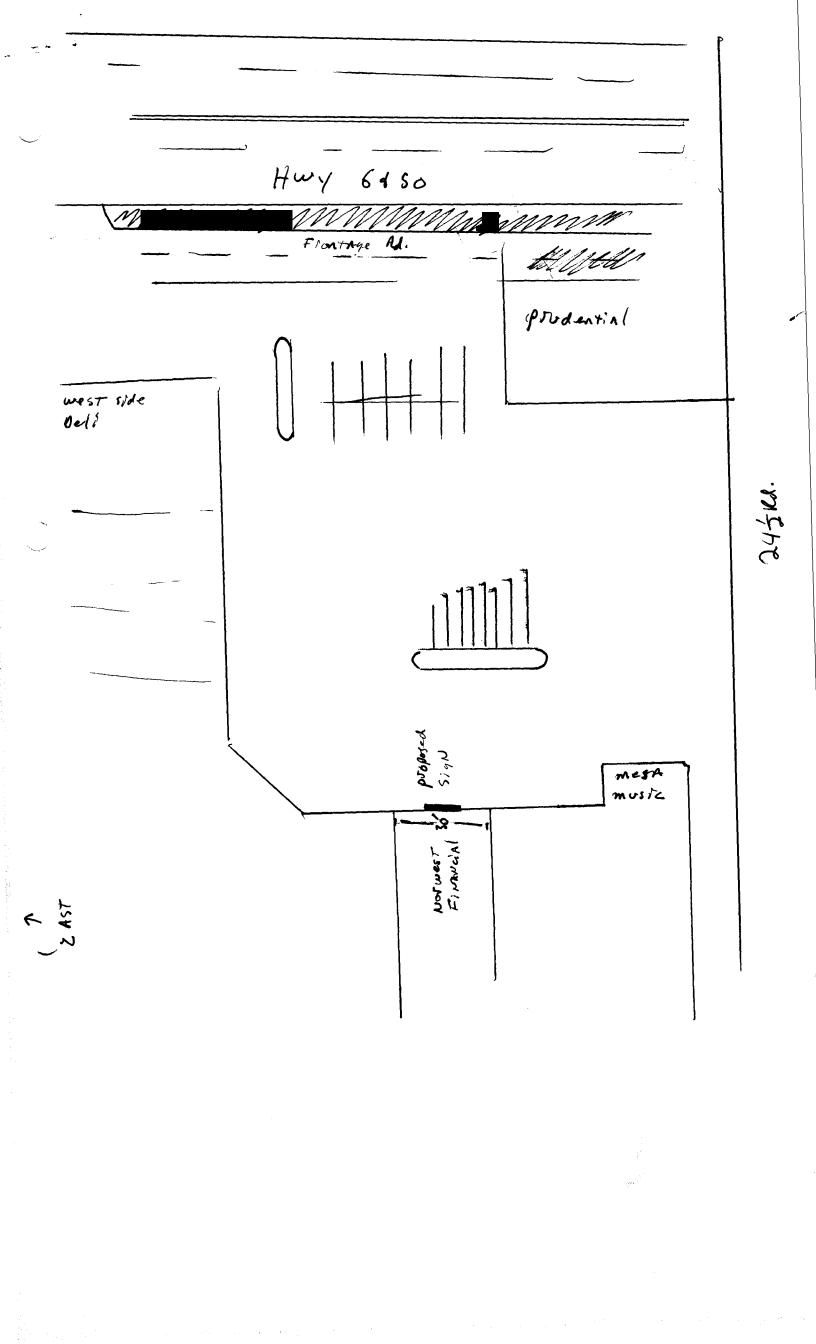

NOTE: No sign may exceed 300 square feet. A separate sign permit is required for each sign. Attach a sketch of proposed and existing signage including types, dimensions, lettering, abutting streets, alleys, easements, property lines, and locations. All signs require a separate permit from the Building Department.