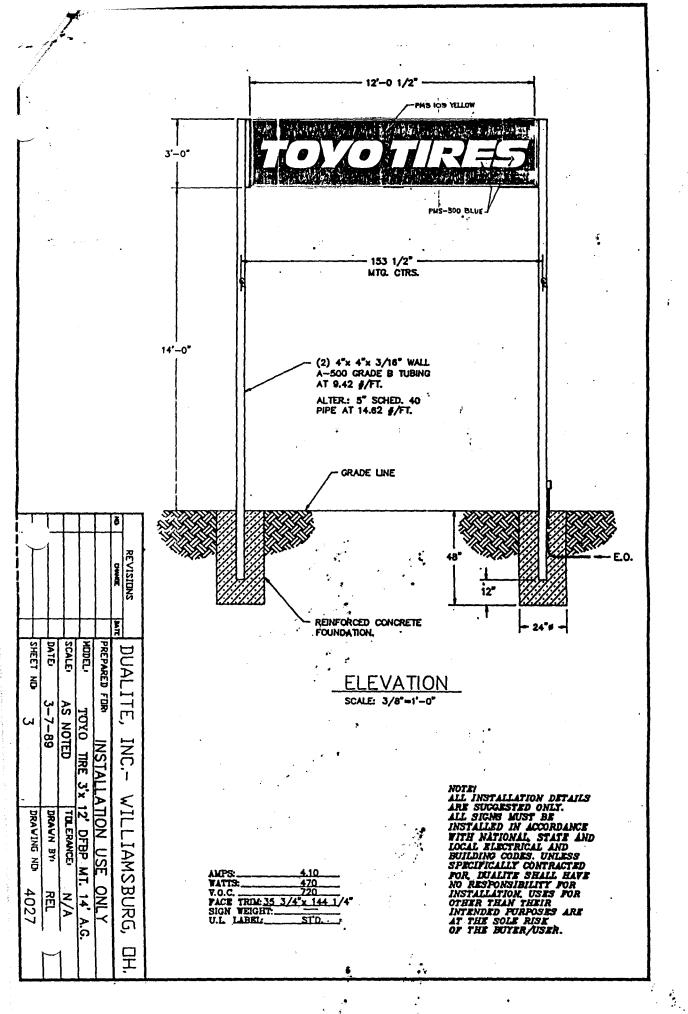

| الأهداءو                                                                                                                                                                                                                                                                                                                                           | Date Submitted:                                                                                                                                                                                                                               | Permi                                  | t #                            |
|----------------------------------------------------------------------------------------------------------------------------------------------------------------------------------------------------------------------------------------------------------------------------------------------------------------------------------------------------|-----------------------------------------------------------------------------------------------------------------------------------------------------------------------------------------------------------------------------------------------|----------------------------------------|--------------------------------|
|                                                                                                                                                                                                                                                                                                                                                    | Zone: <u><i>C</i>-Z</u>                                                                                                                                                                                                                       | Fee \$                                 | 5-00                           |
| ٠                                                                                                                                                                                                                                                                                                                                                  | Tax Schedule:                                                                                                                                                                                                                                 | − or⊃ Requir                           | res Building Department Permit |
| _                                                                                                                                                                                                                                                                                                                                                  | SIGN PERMIT  GRAND JUNCTION COMMUNITY DEVELOPMENT                                                                                                                                                                                             |                                        |                                |
|                                                                                                                                                                                                                                                                                                                                                    |                                                                                                                                                                                                                                               |                                        |                                |
| BUSINESS NAME: Jim Daris Tire CONTRACTOR: G.J. Jigins + Meon                                                                                                                                                                                                                                                                                       |                                                                                                                                                                                                                                               |                                        | Time -Mana                     |
|                                                                                                                                                                                                                                                                                                                                                    | BUS. ADDRESS: 2494 Industrial BUD GJ.Co. 81505ADDRESS: 2915 HILL AVE. G.I. G. 81504  PROPERTY OWNER: TAMES T. PARIS  OWNER ADDRESS: POBEX 481768 Denues Co. LICENSE NO: 2910206                                                               |                                        |                                |
|                                                                                                                                                                                                                                                                                                                                                    |                                                                                                                                                                                                                                               |                                        |                                |
|                                                                                                                                                                                                                                                                                                                                                    |                                                                                                                                                                                                                                               |                                        |                                |
| [ ] 1. FLUSH WALL [ ] 2. ROOF [ ] 3. FREE-STANDING [ ] 4. PROJECTING  (2 square feet per linear foot of building facade) (2 square feet per linear foot of building facade) (3 square feet per linear foot of building facade) (4 or more traffic lanes 1.5 square feet x street frontage) (5 square feet per each linear foot of building facade) |                                                                                                                                                                                                                                               |                                        |                                |
|                                                                                                                                                                                                                                                                                                                                                    |                                                                                                                                                                                                                                               |                                        |                                |
|                                                                                                                                                                                                                                                                                                                                                    |                                                                                                                                                                                                                                               |                                        |                                |
|                                                                                                                                                                                                                                                                                                                                                    |                                                                                                                                                                                                                                               |                                        | • •                            |
|                                                                                                                                                                                                                                                                                                                                                    | [ ] 5. OFF PREMISE (See #3 Spacing Requirements; 300 square feet < 15 square feet)  [ ] EXTERNALLY ILLUMINATED   INTERNALLY ILLUMINATED   ] NON-ILLUMINATED (1-5) Area of Proposed Sign 36 Square Feet (1,2,4) Building Facade 31 Square Feet |                                        |                                |
|                                                                                                                                                                                                                                                                                                                                                    |                                                                                                                                                                                                                                               |                                        |                                |
|                                                                                                                                                                                                                                                                                                                                                    |                                                                                                                                                                                                                                               |                                        |                                |
|                                                                                                                                                                                                                                                                                                                                                    |                                                                                                                                                                                                                                               |                                        |                                |
| (1-4) Street Frontage 150' street (2) 75 //2, 50 Feet                                                                                                                                                                                                                                                                                              |                                                                                                                                                                                                                                               |                                        |                                |
| <u> </u>                                                                                                                                                                                                                                                                                                                                           | (2,4) Height to top of Sign                                                                                                                                                                                                                   |                                        | Feet                           |
|                                                                                                                                                                                                                                                                                                                                                    | (1-5) Maximum Allowed Area Square Feet.  (5) Distance From All Existing Off-Premise Signs within 600 Feet Feet  EXISTING SIGNAGE / TYPE: Square Feet                                                                                          |                                        |                                |
|                                                                                                                                                                                                                                                                                                                                                    |                                                                                                                                                                                                                                               |                                        |                                |
|                                                                                                                                                                                                                                                                                                                                                    |                                                                                                                                                                                                                                               |                                        |                                |
|                                                                                                                                                                                                                                                                                                                                                    |                                                                                                                                                                                                                                               |                                        |                                |
|                                                                                                                                                                                                                                                                                                                                                    | Square Feet                                                                                                                                                                                                                                   |                                        |                                |
|                                                                                                                                                                                                                                                                                                                                                    | Square Feet                                                                                                                                                                                                                                   |                                        |                                |
|                                                                                                                                                                                                                                                                                                                                                    | · · ·                                                                                                                                                                                                                                         | Square Feet TOTAL EXIST                | TINGna Square Feet             |
| •                                                                                                                                                                                                                                                                                                                                                  | COMMENTS:                                                                                                                                                                                                                                     |                                        |                                |
| COMMENTS:                                                                                                                                                                                                                                                                                                                                          |                                                                                                                                                                                                                                               |                                        | ,                              |
| •                                                                                                                                                                                                                                                                                                                                                  |                                                                                                                                                                                                                                               |                                        |                                |
| - 1                                                                                                                                                                                                                                                                                                                                                | NOTE.                                                                                                                                                                                                                                         |                                        |                                |
|                                                                                                                                                                                                                                                                                                                                                    |                                                                                                                                                                                                                                               | 00 square feet. A separate sign permit |                                |
| Attach a sketch of proposed and existing signage including types, dimensions, lettering                                                                                                                                                                                                                                                            |                                                                                                                                                                                                                                               |                                        |                                |
|                                                                                                                                                                                                                                                                                                                                                    | • • •                                                                                                                                                                                                                                         | ns. Free standing signs over 25 feet   | t high, all roof signs, and    |
| İ                                                                                                                                                                                                                                                                                                                                                  | lluminated signs require a separate                                                                                                                                                                                                           | permit from the Building Department.   |                                |
| <b>~</b>                                                                                                                                                                                                                                                                                                                                           | ,                                                                                                                                                                                                                                             |                                        |                                |
|                                                                                                                                                                                                                                                                                                                                                    | 1 A A I                                                                                                                                                                                                                                       | 1                                      | Boutt . 17/24                  |
| -                                                                                                                                                                                                                                                                                                                                                  | ADDI IOANTIO CIONIATI IDE                                                                                                                                                                                                                     | DATE ASSOCIATION                       | Basself 1/7/92<br>BY DATE      |
| (                                                                                                                                                                                                                                                                                                                                                  | APPLICANT'S SIGNATURE                                                                                                                                                                                                                         | DATE CAPPROVED                         | DI WAIE                        |