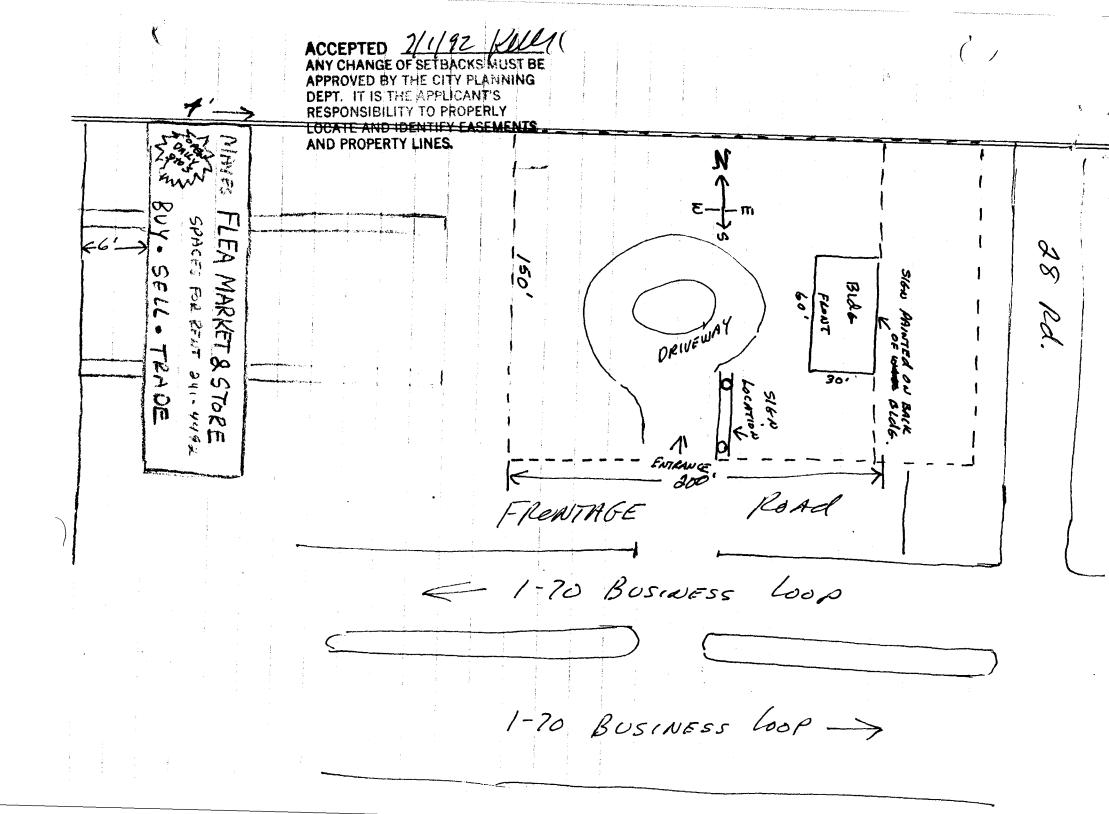

## SIGN PERMIT

Community Development Department 250 North 5th Street Grand Junction, CO 81501 (303) 244-1430

| PERMIT NO      |                 |
|----------------|-----------------|
| Date Submitted |                 |
| FEE \$         | 1000            |
| Tax Schedule:  | 2945-134-00-027 |
| Zone:          | -2              |

| *******                                                                                                                                                                                              | *****                                                                  | *****                     | *******                                |  |
|------------------------------------------------------------------------------------------------------------------------------------------------------------------------------------------------------|------------------------------------------------------------------------|---------------------------|----------------------------------------|--|
| BUSINESS NAME MAYES FLEA                                                                                                                                                                             | MARKET                                                                 | CONTRACTO                 | OR The LITTLE SIEN SIFOP               |  |
| STREET ADDRESS 2660 I-70 B                                                                                                                                                                           | BUSINESS LOOD                                                          | DADDRESS 806 KIMBACL AUE. |                                        |  |
| PROPERTY OWNER                                                                                                                                                                                       |                                                                        | TELEPHONE NO 241-7875     |                                        |  |
| OWNER ADDRESS .                                                                                                                                                                                      |                                                                        | LICENSE NO 2920405        |                                        |  |
| *******                                                                                                                                                                                              | *****                                                                  | *****                     | *****                                  |  |
| [ ] 1. FLUSH WALL                                                                                                                                                                                    | 2 Square Feet per Linear Foot of Building Facade                       |                           |                                        |  |
| [ ] 2. ROOF                                                                                                                                                                                          | 2 Square Feet per Linear Foot of Building Facade                       |                           |                                        |  |
| [1] 3. FREE-STANDING                                                                                                                                                                                 | 2 Traffic Lanes - 0.75 Square Feet x Street Frontage                   |                           |                                        |  |
|                                                                                                                                                                                                      | 4 or more Traffic Lanes - 1.5 Square Feet x Street Frontage            |                           |                                        |  |
| [ ] 4. PROJECTING                                                                                                                                                                                    | 0.5 Square Feet per Each Linear Foot of Building Facade                |                           |                                        |  |
| [ ] 5. OFF-PREMISE                                                                                                                                                                                   | See #3 Spacing Requirements; Not > 300 Square Feet or < 15 Square Feet |                           |                                        |  |
| [ ] Externally Illuminated                                                                                                                                                                           | [ ] Internally Illuminated [1/] Non-Illuminated                        |                           |                                        |  |
| **************************************                                                                                                                                                               |                                                                        |                           |                                        |  |
| (1,2,4) Building Facade 60 Linear Feet                                                                                                                                                               |                                                                        |                           |                                        |  |
| (1 - 4) Street Frontage Linear Feet                                                                                                                                                                  |                                                                        |                           |                                        |  |
|                                                                                                                                                                                                      |                                                                        |                           |                                        |  |
| (2,4,5) Height to Top of Sign Feet Clearance to Grade Feet (5) Distance from all Existing Off-Premise Signs within 600 Feet Feet                                                                     |                                                                        |                           |                                        |  |
| (5) Distance from all Existing                                                                                                                                                                       | y On-Premise                                                           | oigns within              | 600 Feet 150 Feet                      |  |
| Existing Signage/Type                                                                                                                                                                                |                                                                        |                           | FOR OFFICE USE ONLY:                   |  |
| SIGN ON BACK OF BLdg.                                                                                                                                                                                | 20                                                                     | Sq Ft                     | Signage Allowed on Parcel              |  |
| PAINTED ON WALL                                                                                                                                                                                      |                                                                        | Sq Ft                     | Building /20 Sq Ft                     |  |
|                                                                                                                                                                                                      | ***                                                                    | Sq Ft                     | Free-Standing 300 Sq Ft                |  |
| Total Existing:                                                                                                                                                                                      | 20                                                                     | Sq Ft                     | Total Allowed: 300 Sq Ft               |  |
|                                                                                                                                                                                                      |                                                                        |                           | <u> </u>                               |  |
| COMMENTS:                                                                                                                                                                                            |                                                                        |                           |                                        |  |
|                                                                                                                                                                                                      |                                                                        |                           |                                        |  |
| *****                                                                                                                                                                                                |                                                                        | ****                      | *****                                  |  |
|                                                                                                                                                                                                      |                                                                        |                           | ,,,,,,,,,,,,,,,,,,,,,,,,,,,,,,,,,,,,,, |  |
| NOTE: No sign may exceed 300                                                                                                                                                                         | square feet.                                                           | A separate s              | sign permit is required for each sign  |  |
| <b>NOTE:</b> No sign may exceed 300 square feet. A separate sign permit is required for each sign. Attach a sketch of proposed and existing signage including types, dimensions, lettering, abutting |                                                                        |                           |                                        |  |
| streets, alleys, easements, property lines, and locations. All signs require a separate permit                                                                                                       |                                                                        |                           |                                        |  |
| from the Building Department.                                                                                                                                                                        |                                                                        |                           |                                        |  |
| O. 50                                                                                                                                                                                                |                                                                        | ,                         |                                        |  |
| The Solling                                                                                                                                                                                          | 7-1-69                                                                 | $\mathcal{L}_{\alpha}$    | 1xy MA 21,192                          |  |
| Myclo alunga 7-1-92 Kart Magn 7/1/2                                                                                                                                                                  |                                                                        |                           |                                        |  |