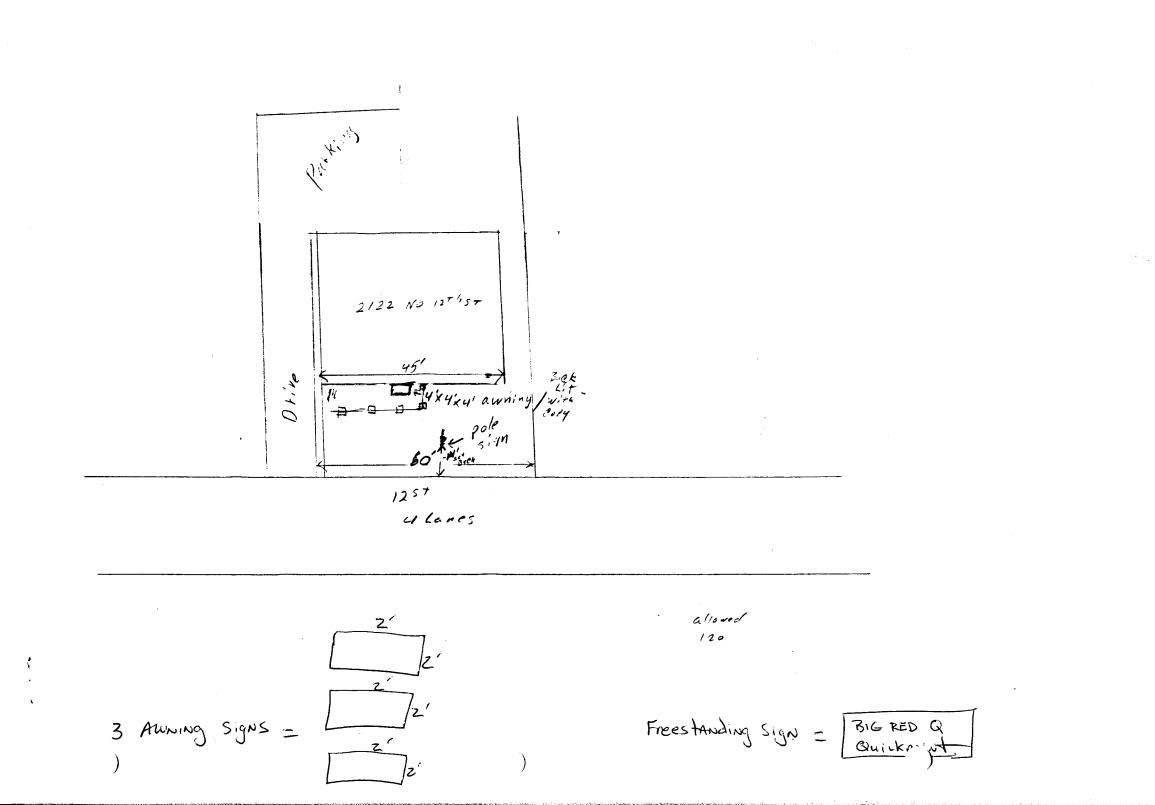

| $\frac{3-25-97}{2}$                                                  | <b></b> .                                                     | Follat                                | #                                                                                                              |           |
|----------------------------------------------------------------------|---------------------------------------------------------------|---------------------------------------|----------------------------------------------------------------------------------------------------------------|-----------|
| Zone: <u>PB</u>                                                      |                                                               | Fee \$                                | 500                                                                                                            | _         |
| Tax schedule: 2945-122-0                                             | 20-115                                                        | 🛛 🗹 Require                           | s Building Departm                                                                                             | ent Perma |
|                                                                      |                                                               | · · · · )                             | of and the second s |           |
|                                                                      | SIGN PERM                                                     | AIT L                                 |                                                                                                                | ι.,       |
| GRAND J                                                              | UNCTION DOMUNI                                                |                                       | NT                                                                                                             |           |
|                                                                      |                                                               |                                       | · · ·                                                                                                          |           |
| BUSINESS NAME: Big Red O Ouickprint<br>BUS. ADDRESS: 2122 North 12th |                                                               |                                       |                                                                                                                |           |
| PROPERTY OWNER:                                                      |                                                               |                                       |                                                                                                                |           |
| OWNER ADDRESS:                                                       |                                                               |                                       |                                                                                                                |           |
|                                                                      |                                                               |                                       |                                                                                                                |           |
|                                                                      | (2 square feet per linear foot of building facade)            |                                       |                                                                                                                |           |
|                                                                      | (2 square feet per linear foot of building facade)            |                                       |                                                                                                                |           |
| • •                                                                  | 2 traffic lanes .75 square fe                                 | • •                                   |                                                                                                                |           |
|                                                                      | 4 or more traffic lanes 1.5 s<br>.5 square feet per each line | •                                     | •••                                                                                                            |           |
|                                                                      | See #3 Spacing Requireme                                      | •                                     | •                                                                                                              |           |
|                                                                      |                                                               | · · · · · · · · · · · · · · · · · · · |                                                                                                                |           |
| [] EXTERNALLY ILLUMINATED                                            | [X] INTERNALLY                                                | ILLUMINATED                           | [] NON-ILLUM                                                                                                   | INATED    |
| (1-5) Area of Proposed Sign                                          | Lo Souare Feet                                                | 3 supporto                            | (a)                                                                                                            | A         |
|                                                                      |                                                               | Septeme                               | Copies on SA                                                                                                   | me Awning |
| (1,2,4) Building Facade45'                                           | •                                                             | 60 <b>F</b> act                       |                                                                                                                | ~         |
| (1-4) Street Frontage                                                |                                                               |                                       |                                                                                                                |           |
| (2,4) Height to top of Sign <u>14</u>                                |                                                               | arance to Grade                       | <u> </u>                                                                                                       |           |
| ( Maximum Allowed Area                                               |                                                               | - 000 F                               | <b>-</b> .                                                                                                     |           |
| (5) Distance From All Existing C                                     | In-Premise Signs within                                       | n 600 Feet                            | Feel                                                                                                           |           |
| EXISTING SIGNAGE / TYPE:                                             | •.                                                            |                                       |                                                                                                                |           |
|                                                                      | Square Feet                                                   |                                       |                                                                                                                |           |
| ••••                                                                 | Square Feet                                                   |                                       |                                                                                                                |           |
|                                                                      | Square Feet                                                   |                                       |                                                                                                                |           |
|                                                                      | Square Feet                                                   | TOTAL EXIST                           | ring Squ                                                                                                       | are Feet  |
|                                                                      |                                                               |                                       |                                                                                                                |           |
| COMMENTS: AL Y AL Y AL AL                                            | whing mounted area                                            | r daan aanu an                        | L                                                                                                              |           |