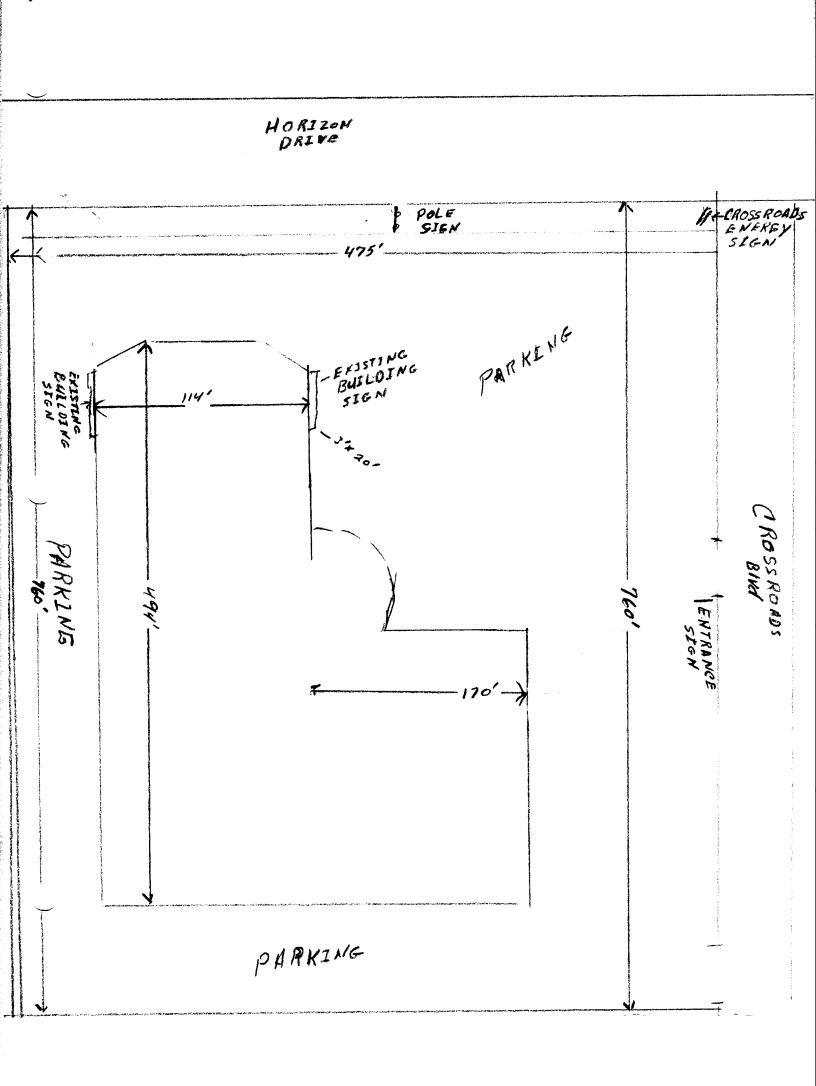

| Late Submitted: <u>3/2/0/97</u>                                               | ·                                                               | rollin #                                          |                          |
|-------------------------------------------------------------------------------|-----------------------------------------------------------------|---------------------------------------------------|--------------------------|
| Zone: <u><u><u>H</u>O</u><br/>Tax schedule: <u>2701-36</u>-21</u>             | · · · ·                                                         | Fee \$                                            | uiding Department Permit |
| Tax schedule: $2701 - 36 - 210$                                               | 010                                                             | Requires B                                        | uilding Department Perma |
|                                                                               |                                                                 |                                                   | L,                       |
|                                                                               | SIGN PERM                                                       |                                                   |                          |
| GRAND JUNC                                                                    | ION COMMUNIT                                                    | Y DEVELOPMENT                                     |                          |
| BUSINESS NAME: Ramada Inn                                                     | CONTRA                                                          | CTOR: Western N                                   | eon Co.                  |
| BUSINESS NAME: Ramada Inn<br>BUS. ADDRESS: 2790 Crossroads Blvd.              | ADDRES                                                          | <b>S:</b> 2495 Indu                               | strial Blvd.             |
| PROPERTY OWNER:                                                               |                                                                 | · · · · · · · · · · · · · · · · · · ·             |                          |
| OWNER ADDRESS:                                                                | LICENSE                                                         | NO: 2910205                                       |                          |
| [] 1. FLUSH WALL (2 squa                                                      | re leet pér linear loot (                                       | of building facade)                               | •                        |
| • •                                                                           | (2 square feet per linear foot of building facade)              |                                                   |                          |
|                                                                               | c lanes .75 square feet                                         | . X street frontage)<br>uare feet X street fronta |                          |
|                                                                               | •                                                               | foot of building facade                           |                          |
|                                                                               | (See #3 Spacing Requirements; 300 square feet < 15 square feet) |                                                   |                          |
| [] EXTERNALLY ILLUMINATED []<br>(1-5) Area of Proposed Sign12                 |                                                                 | LUMINATED [                                       | ] NON-ILLUMINATED        |
| (1,2,4) Building Facade Squa                                                  | _ Square Feet 363                                               |                                                   |                          |
| (1-4) Street Frontage Horizon Dr.                                             |                                                                 | 4 <b>2</b> 5 Feet                                 |                          |
| (2.4) Height to top of Sign <u>40</u><br>( Maximum Allowed Area <u>38</u> ) 3 | Feet Clear<br>240<br>Square Feet                                | rance to Grade                                    | <u>32</u> <b>Fee</b> t   |
| (5) Distance From All Existing Off-Pre                                        |                                                                 |                                                   |                          |
| EXISTING SIGNAGE / TYPE:                                                      |                                                                 |                                                   | state 1                  |
| Building signs (z) 120                                                        | Square Feet                                                     | On Pole                                           | - 10/a1                  |
| Entrance sign 24                                                              | Square Feet                                                     | signage                                           | $= 17E \mp$              |
| Pole sign 766                                                                 | _ Square Feet                                                   |                                                   |                          |
|                                                                               | Square Feet                                                     | TOTAL EXISTIN                                     | G <u>322</u> Square Feet |
| ( main ID                                                                     | <b>.</b>                                                        |                                                   |                          |
| COMMENTS: Raise existing pole                                                 | sign from 32' to                                                | 40'                                               |                          |
|                                                                               | · -                                                             |                                                   | · · · · · · ·            |

NOTE: No sign may exceed 300 square feet. A separate sign permit is required for each sign. Attach a sketch of proposed and existing signage including types, dimensions, lettering, abutting streets, property lines, and locations. Free standing signs over 25 feet high, all roof signs, and illuminated signs require a separate permit from the Building Department.