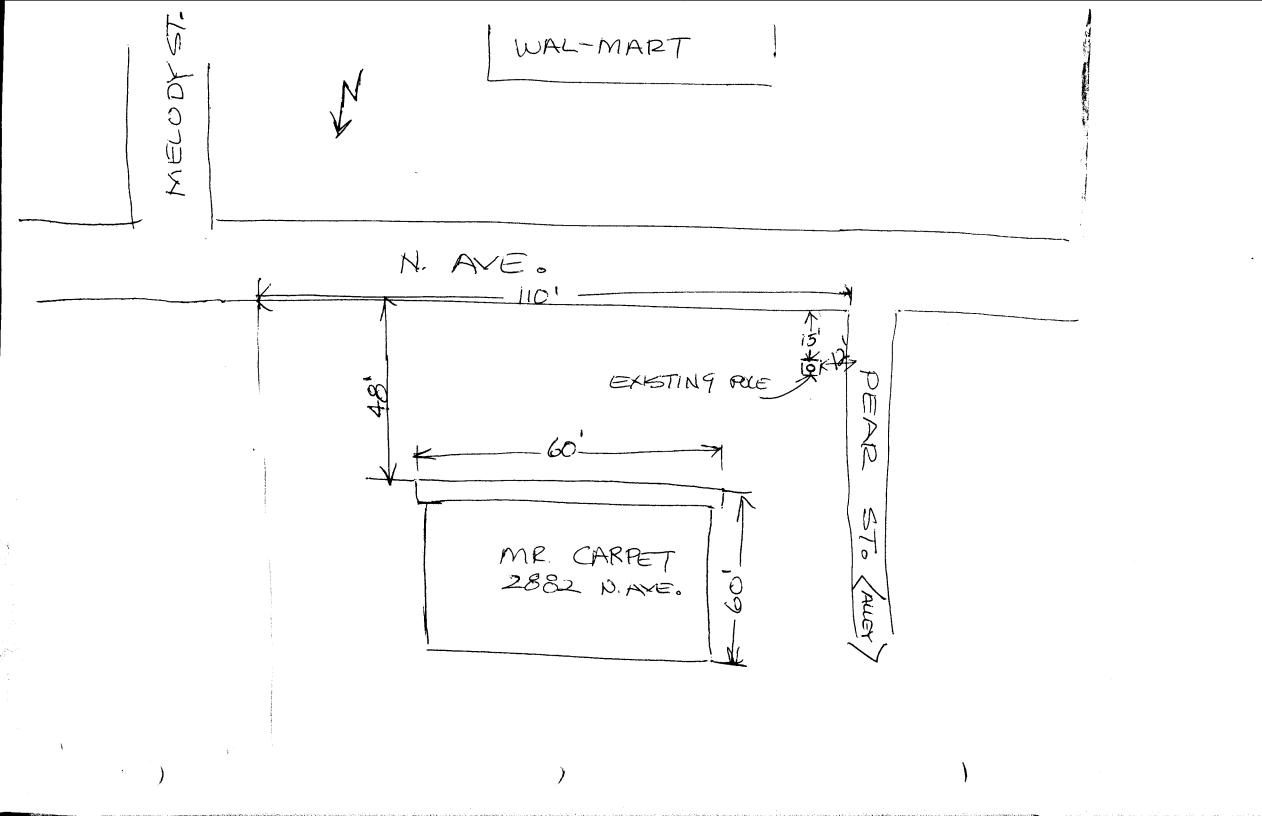

**NOTE:** No sign may exceed 300 square feet. A separate sign permit is required for each sign. Attach a sketch of proposed and existing signage including types, dimensions, lettering, abutting streets, alleys, easements, property lines, and locations. <u>All signs require a separate permit</u> from the Building Department.