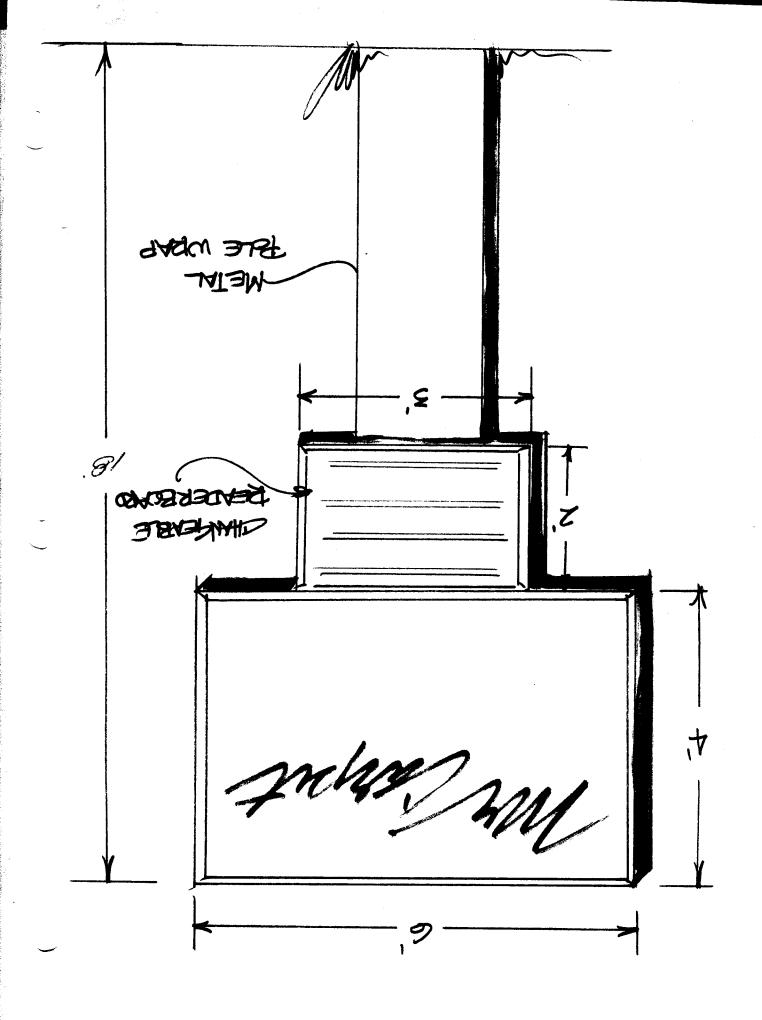

**NOTE:** No sign may exceed 300 square feet. A separate sign permit is required for each sign. Attach a sketch of proposed and existing signage including types, dimensions, lettering, abutting streets, alleys, easements, property lines, and locations. <u>All signs require a separate permit</u> from the Building Department.