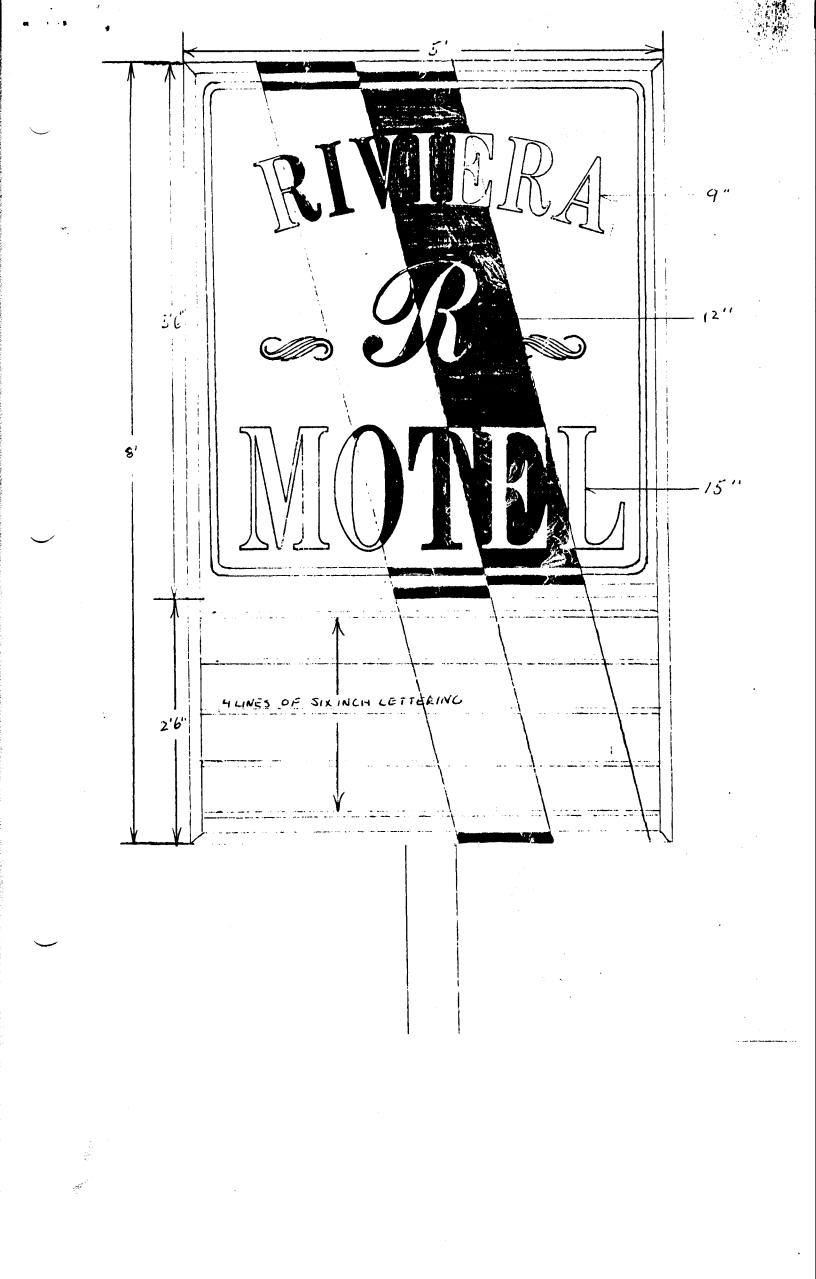

| A COLORADO                                                                                                                                                                                                                                                                                                                                                                                                                                                                                                                                                                                                                                                                                                                                                                                                                                                                                                                                                                                                                                                                                                                                                                                                                                                                                                                                                                                                                                                                                                                                                                                                                                                                                                                                                                                                                                                                                                                                                                                                                                                                | <b>SIGN PER</b><br>Community Develo<br>250 North 5th Stree<br>Grand Junction, CC<br>(303) 244-1430 | pment Departme | Dates                 | IIT NO. $\frac{45917}{5917}$<br>Submitted $\frac{8/19/93}{500}$<br>\$ 5000<br>Schedule: $2945 - 142 - 01 - 002$<br>$\frac{293015}{500}$ |
|---------------------------------------------------------------------------------------------------------------------------------------------------------------------------------------------------------------------------------------------------------------------------------------------------------------------------------------------------------------------------------------------------------------------------------------------------------------------------------------------------------------------------------------------------------------------------------------------------------------------------------------------------------------------------------------------------------------------------------------------------------------------------------------------------------------------------------------------------------------------------------------------------------------------------------------------------------------------------------------------------------------------------------------------------------------------------------------------------------------------------------------------------------------------------------------------------------------------------------------------------------------------------------------------------------------------------------------------------------------------------------------------------------------------------------------------------------------------------------------------------------------------------------------------------------------------------------------------------------------------------------------------------------------------------------------------------------------------------------------------------------------------------------------------------------------------------------------------------------------------------------------------------------------------------------------------------------------------------------------------------------------------------------------------------------------------------|----------------------------------------------------------------------------------------------------|----------------|-----------------------|-----------------------------------------------------------------------------------------------------------------------------------------|
| BUSINESS NAME <u>Riviera Motel</u> CONTRACTOR <u>Grand Junction Junst Neon</u><br>STREET ADDRESS <u>125 North Ave G5.01</u> ADDRESS <u>2915 Hill Ave G5. 81504</u><br>PROPERTY OWNER <u>Shirly Lindvig</u> TELEPHONE NO <u>245-2950</u><br>OWNER ADDRESS <u>125 North Ave G5.8150</u> LUCENSE NO <u>2930180</u><br>245-6754                                                                                                                                                                                                                                                                                                                                                                                                                                                                                                                                                                                                                                                                                                                                                                                                                                                                                                                                                                                                                                                                                                                                                                                                                                                                                                                                                                                                                                                                                                                                                                                                                                                                                                                                               |                                                                                                    |                |                       |                                                                                                                                         |
| <ul> <li>[] 1. FLUSH WALL</li> <li>[] 2. ROOF</li> <li>3. FREE-STANDING</li> <li>[] 4. PROJECTING</li> <li>[] 5. OFF-PREMISE</li> <li>2 Square Feet per Linear Foot of Building Facade</li> <li>2 Square Feet per Linear Foot of Building Facade</li> <li>2 Traffic Lanes - 0.75 Square Feet x Street Frontage</li> <li>(A or more Traffic Lanes - 1.5 Square Feet x Street Frontage</li> <li>(A or more Traffic Lanes - 1.5 Square Feet x Street Frontage</li> <li>(B or more Traffic Lanes - 1.5 Square Feet x Street Frontage</li> <li>(B or more Traffic Lanes - 1.5 Square Feet x Street Frontage</li> <li>(B or more Traffic Lanes - 1.5 Square Feet x Street Frontage</li> <li>(B or more Traffic Lanes - 1.5 Square Feet x Street Frontage</li> <li>(C or more Traffic Lanes - 1.5 Square Feet x Street Frontage</li> <li>(D or more Traffic Lanes - 1.5 Square Feet x Street Frontage</li> <li>(D or more Traffic Lanes - 1.5 Square Feet x Street Frontage</li> <li>(D or more Traffic Lanes - 1.5 Square Feet x Street Frontage</li> <li>(D or more Traffic Lanes - 1.5 Square Feet x Street Frontage</li> <li>(D or more Traffic Lanes - 1.5 Square Feet x Street Frontage</li> <li>(D or more Traffic Lanes - 1.5 Square Feet x Street Frontage</li> <li>(D or more Traffic Lanes - 1.5 Square Feet x Street Frontage</li> <li>(D or more Traffic Lanes - 1.5 Square Feet x Street Frontage</li> <li>(D or more Traffic Lanes - 1.5 Square Feet x Street Frontage</li> <li>(D or more Traffic Lanes - 1.5 Square Feet x Street Frontage</li> <li>(D or more Traffic Lanes - 1.5 Square Feet x Street Frontage</li> <li>(D or more Traffic Lanes - 1.5 Square Feet x Street Frontage</li> <li>(D or more Traffic Lanes - 1.5 Square Feet x Street Frontage</li> <li>(D or more Traffic Lanes - 1.5 Square Feet x Street Frontage</li> <li>(D or more Traffic Lanes - 1.5 Square Feet x Street Frontage</li> <li>(D or more Traffic Lanes - 1.5 Square Feet x Street Frontage</li> <li>(D or more Traffic Lanes - 1.5 Square Feet x Street Frontage</li> </ul> |                                                                                                    |                |                       |                                                                                                                                         |
| [] Externally Illuminated [] Non-Illuminated<br>(1 - 5) Area of Proposed Sign $\frac{40!}{5!}$ Square Feet<br>(1,2,4) Building Facade $\frac{44'}{5!}$ Linear Feet $(3) 2 = 38'$<br>(1 - 4) Street Frontage $\frac{75'}{5!}$ Linear Feet $(3) 1.5 = 112, 5^{\circ}$<br>(2,4,5) Height to Top of Sign $\frac{18'}{5!}$ Feet Clearance to Grade $\frac{10!}{5!}$ Feet<br>(5) Distance from all Existing Off-Premise Signs within 600 Feet Feet                                                                                                                                                                                                                                                                                                                                                                                                                                                                                                                                                                                                                                                                                                                                                                                                                                                                                                                                                                                                                                                                                                                                                                                                                                                                                                                                                                                                                                                                                                                                                                                                                              |                                                                                                    |                |                       |                                                                                                                                         |
| Existing Signage<br>Motel 2'<br>Riviera 2'                                                                                                                                                                                                                                                                                                                                                                                                                                                                                                                                                                                                                                                                                                                                                                                                                                                                                                                                                                                                                                                                                                                                                                                                                                                                                                                                                                                                                                                                                                                                                                                                                                                                                                                                                                                                                                                                                                                                                                                                                                | <mark>ge/Type</mark><br><u>≵/0</u><br>♪☆                                                           | <u></u>        | Sq Ft<br>Sq Ft        | FOR OFFICE USE ONLY:<br><u>Signage Allowed on Parcel</u><br>Building Sq Ft                                                              |
|                                                                                                                                                                                                                                                                                                                                                                                                                                                                                                                                                                                                                                                                                                                                                                                                                                                                                                                                                                                                                                                                                                                                                                                                                                                                                                                                                                                                                                                                                                                                                                                                                                                                                                                                                                                                                                                                                                                                                                                                                                                                           | Fotal Existing:                                                                                    | 36             | Sq Ft<br><b>Sq Ft</b> | Free-Standing Sq Ft<br>Total Allowed:/2.5_ Sq Ft                                                                                        |
| COMMENTS: install one free Standing Sign on the northwest corner of the lot.                                                                                                                                                                                                                                                                                                                                                                                                                                                                                                                                                                                                                                                                                                                                                                                                                                                                                                                                                                                                                                                                                                                                                                                                                                                                                                                                                                                                                                                                                                                                                                                                                                                                                                                                                                                                                                                                                                                                                                                              |                                                                                                    |                |                       |                                                                                                                                         |

NOTE: No sign may exceed 300 square feet. A separate sign permit is required for each sign. Attach a sketch of proposed and existing signage including types, dimensions, lettering, abutting streets, alleys, easements, property lines, and locations. All signs require a separate permit from the Building Department.