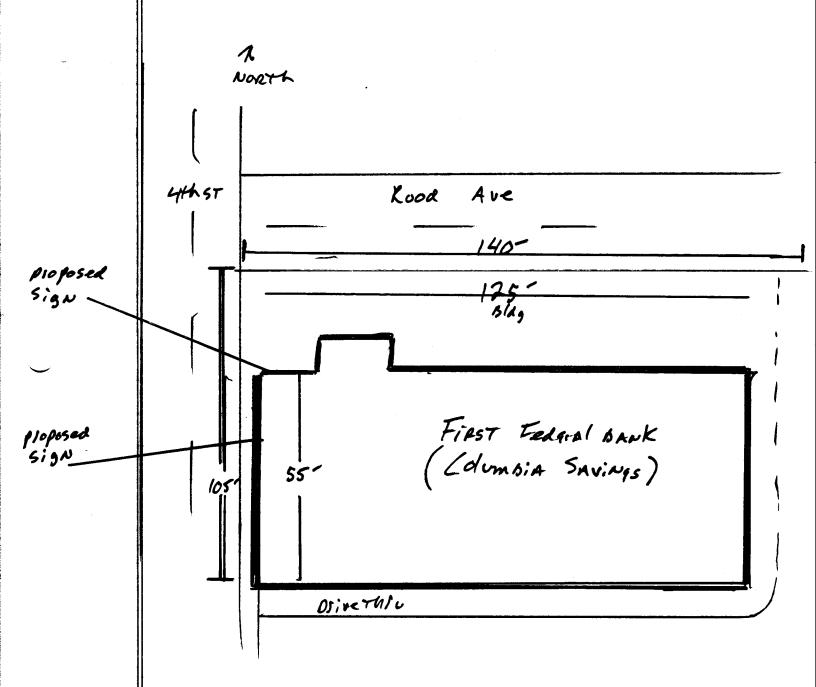

| Feet      |                                   | •                              |                                          |           |
|--------------------------------------------------------------------------------------------------------------------------------------------------------------------------------------------------------------------------------------------------------------------------------------------------------------------------------------------------------------------------------------------------------------------------------------------------------------------------------------------------------------------------------------------------------------------------------------------------------------------------------------------------------------------------------------------------------------------------------------------------------------------------------------------------------------------------------------------------------------------------------------------------------------------------------------------------------------------------------------------------------------------------------------------------------------------------------------------------------------------------------------------------------------------------------------------------------------------------------------------------------------------------------------------------------------------------------------------------------------------------------------------------------------------------------------------------------------------------------------------------------------------------------------------------------------------------------------------------------------------------------------------------------------------------------------------------------------------------------------------------------------------------------------------------------------------------------------------------------------------------------------------------------------------------------------------------------------------------------------------------------------------------------------------------------------------------------------------------------------------------------|-----------------------------------|--------------------------------|------------------------------------------|-----------|
| STREET ADDRESS                                                                                                                                                                                                                                                                                                                                                                                                                                                                                                                                                                                                                                                                                                                                                                                                                                                                                                                                                                                                                                                                                                                                                                                                                                                                                                                                                                                                                                                                                                                                                                                                                                                                                                                                                                                                                                                                                                                                                                                                                                                                                                                 | *****                             | ******                         | ********                                 | ***       |
| PROPERTY OWNER Frest Fellen Same  When Address UICENSE NO 242-7843  UICENSE NO 243-7843  LICENSE NO 243-7843  LICENSE NO 2730/79  ***********************************                                                                                                                                                                                                                                                                                                                                                                                                                                                                                                                                                                                                                                                                                                                                                                                                                                                                                                                                                                                                                                                                                                                                                                                                                                                                                                                                                                                                                                                                                                                                                                                                                                                                                                                                                                                                                                                                                                                                                          |                                   |                                | OR WESTEIN WEON                          |           |
| UICENSE NO 2730/79  1. FLUSH WALL 2 Square Feet per Linear Foot of Building Facade 2 Square Feet per Linear Foot of Building Facade 2 Traffic Lanes - 0.75 Square Feet x Street Frontage 4 or more Traffic Lanes - 1.5 Square Feet x Street Frontage 5.5 Square Feet per Each Linear Foot of Building Facade 2 Traffic Lanes - 1.5 Square Feet x Street Frontage 3.5 Square Feet per Each Linear Foot of Building Facade 3.5 Square Feet per Each Linear Foot of Building Facade 3.5 Square Feet per Each Linear Foot of Building Facade 3.5 Square Feet per Each Linear Foot of Building Facade 3.5 Square Feet per Each Linear Foot of Building Facade 3.5 Square Feet per Each Linear Foot of Building Facade 3.5 Square Feet per Each Linear Foot of Building Facade 3.5 Square Feet per Linear Feet per Linear Feet 4.5 Area of Proposed Sign 5.7 Square Feet 5.8 Square Feet or < 15 Square Feet 5.9 Square Feet or < 15 Square Feet 6.1 Square Feet 6.2 Linear Feet 6.3 Distance from all Existing Off-Premise Signs within 600 Feet 6.5 Distance from all Existing Off-Premise Signs within 600 Feet 6.5 Sq Ft 6.6 Sq Ft 6.7 Sq Ft 6.7 Sq Ft 6.8 Sq Ft 6.8 Sq Ft 6.8 Sq Ft 6.8 Sq Ft 6.9 Total Allowed: 6.9 Sq Ft 6.9 Sq Ft 6.9 Total Allowed: 6.9 Sq Ft 6.9 Sq Ft 6.9 Total Allowed: 6.9 Sq Ft 6.9 Sq Sq Ft 6.9 Sq Sq Ft 6.9 Sq                                                     |                                   |                                |                                          | <u>vd</u> |
| [ ] 1. FLUSH WALL                                                                                                                                                                                                                                                                                                                                                                                                                                                                                                                                                                                                                                                                                                                                                                                                                                                                                                                                                                                                                                                                                                                                                                                                                                                                                                                                                                                                                                                                                                                                                                                                                                                                                                                                                                                                                                                                                                                                                                                                                                                                                                              |                                   |                                |                                          |           |
| 2 Square Feet per Linear Foot of Building Facade 2 Traffic Lanes - 0.75 Square Feet x Street Frontage 4 or more Traffic Lanes - 1.5 Square Feet x Street Frontage 5. OFF-PREMISE  1 A. PROJECTING 5. OFF-PREMISE  2 Square Feet per Each Linear Foot of Building Facade 5.5 Square Feet per Each Linear Foot of Building Facade 5.5 Square Feet per Each Linear Foot of Building Facade 5.5 Square Feet per Each Linear Foot of Building Facade 5.5 Square Feet per Each Linear Foot of Building Facade 5.5 Square Feet per Each Linear Foot of Building Facade 5.5 Square Feet per Linear Feet per Linear Feet per Each Linear Feet per Each Linear Feet 6.5 Area of Proposed Sign 6.7 Square Feet per Linear Feet 6.7 Square Feet per Linear Feet per Linear Feet 6.7 Square Feet per Linear Feet per Linear Feet per Linear Feet 6.5 Linear Feet 6.7 Square Feet per Linear Feet per Linear Feet 6.5 Linear Feet 6.5 Distance from all Existing Off-Premise Signs within 600 Feet 6.7 Sq Ft 6.7 Sq Sq Ft 6.7 Sq                                                               | OWNER ADDRESS YPA Y Lo            | LICENSE NO                     | 2930/79                                  |           |
| 2 Square Feet per Linear Foot of Building Facade 2 Traffic Lanes - 0.75 Square Feet x Street Frontage 4 or more Traffic Lanes - 1.5 Square Feet x Street Frontage 0.5 Square Feet per Each Linear Foot of Building Facade See #3 Spacing Requirements; Not > 300 Square Feet or < 15 Square Feet  [] Externally Illuminated Square Feet per Each Linear Foot of Building Facade See #3 Spacing Requirements; Not > 300 Square Feet or < 15 Square Feet  [] Externally Illuminated Square Feet per Each Linear Foot of Building Facade See #3 Spacing Requirements; Not > 300 Square Feet or < 15 Square Feet  [] Externally Illuminated Square Feet per Linear Feet per Linear Feet  [] Externally Illuminated Square Feet per Linear Feet per Linear Feet  [] Externally Illuminated Square Feet per Linear Feet per Linear Feet per Linear Feet  [] Externally Illuminated Square Feet per Linear Feet per Linear Feet per Linear Feet per Linear Feet  [] Externally Illuminated Square Feet per Linear Feet per Linear Feet per Linear Feet per Linear Feet  [] Externally Illuminated Square Feet per Linear Feet per Linear Feet per Linear Feet per Linear Feet  [] Externally Illuminated Square Feet per Linear Feet per Linear Feet per Linear Feet  [] Externally Illuminated Square Feet per Linear Feet per Linear Feet  [] Externally Illuminated Square Feet per Linear Feet per Linear Feet  [] Externally Illuminated Square Feet per Linear Feet  [] Externally Illuminated Squ | **********                        | ******                         | ********                                 | ***       |
| 2 Traffic Lanes - 0.75 Square Feet x Street Frontage 4 or more Traffic Lanes - 1.5 Square Feet x Street Frontage 0.5 Square Feet per Each Linear Foot of Building Facade See #3 Spacing Requirements; Not > 300 Square Feet or < 15 Square Feet  [] Externally Illuminated Square Feet  [] Square Feet clearance to Grade Feet  [] Square Feet  [] Square Feet Square Feet  [] Square Feet x Street Frontage  [] Square Feet x Str | [ v 1. FLUSH WALL                 | 2 Square Feet per Linear Fo    | ot of Building Facade                    |           |
| 4 or more Traffic Lanes - 1.5 Square Feet x Street Frontage 0.5 Square Feet per Each Linear Foot of Building Facade See #3 Spacing Requirements; Not > 300 Square Feet or < 15 Square Feet  [] Externally Illuminated See #3 Spacing Requirements; Not > 300 Square Feet or < 15 Square Feet  [] Externally Illuminated See #3 Spacing Requirements; Not > 300 Square Feet or < 15 Square Feet  [] Externally Illuminated See #3 Spacing Requirements; Not > 300 Square Feet or < 15 Square Feet  [] Externally Illuminated See #3 Spacing Requirements; Not > 300 Square Feet or < 15 Square Feet  [] Externally Illuminated See #3 Spacing Requirements; Not > 300 Square Feet or < 15 Square Feet  [] Externally Illuminated See #3 Spacing Requirements; Not > 300 Square Feet or < 15 Square Feet  [] Externally Illuminated See #3 Spacing Requirements; Not > 300 Square Feet or < 15 Square Feet  [] Externally Illuminated See #3 Spacing Requirements; Not > 300 Square Feet or < 15 Square Feet  [] Externally Illuminated See #3 Spacing Requirements; Not > 300 Square Feet or < 15 Square Feet or < 15 Square Feet  [] Externally Illuminated See #3 Spacing Requirements; Not > 300 Square Feet or < 15 Square Feet  [] Externally Illuminated See #3 Spacing Requirements; Not > 300 Square Feet or < 15 Square Feet  [] Externally Illuminated See #3 Spacing Requirements; Not > 300 Square Feet or < 15 Square Feet  [] Externally Illuminated See #3 Spacing Requirements; Not > 300 Square Feet or < 15 Square Feet  [] Externally Illuminated See #3 Spacing Requirements; Not > 300 Square Feet or < 15 Square Feet  [] Externally Illuminated See #3 Spacing Requirements; Not > 300 Square Feet or < 15 Square Feet  [] Externally Illuminated See #3 Spacing Requirements; Not > 300 Square Feet or < 15 Square Feet  [] Externally Illuminated See #3 Spacing Requirements; Not > 300 Square Feet or < 15 Square Feet  [] Externally Illuminated See #3 Spacing Requirements; Not > 300 Square Feet or < 15 Square Feet  [] Externally Illuminated See #3 Spacing Requirements; Not > 300 Square Fe | • •                               | 2 Square Feet per Linear Fo    | ot of Building Facade                    |           |
| 3. PROJECTING   0.5 Square Feet per Each Linear Foot of Building Facade   See #3 Spacing Requirements; Not > 300 Square Feet or < 15 Square Feet                                                                                                                                                                                                                                                                                                                                                                                                                                                                                                                                                                                                                                                                                                                                                                                                                                                                                                                                                                                                                                                                                                                                                                                                                                                                                                                                                                                                                                                                                                                                                                                                                                                                                                                                                                                                                                                                                                                                                                               | [ ] 3. FREE-STANDING              | •                              | •                                        |           |
| See #3 Spacing Requirements; Not > 300 Square Feet or < 15 Square Feet  [ ] Externally Illuminated    Maternally Illuminated   Maternally Illuminated   Maternally Illuminated   Maternally Illuminated   Maternally Illuminated   Maternally Illuminated   Maternally Illuminated   Maternally Illuminated   Maternally Illuminated   Maternally Illuminated   Maternally Illuminated   Maternally Illuminated   Maternally Illuminated   Maternally Illuminated   Maternally Illuminated   Maternally Illuminated   Maternally Illuminated   Maternally Illuminated   Illuminate | I 1 4 PROJECTING                  |                                | •                                        |           |
| [ ] Externally Illuminated                                                                                                                                                                                                                                                                                                                                                                                                                                                                                                                                                                                                                                                                                                                                                                                                                                                                                                                                                                                                                                                                                                                                                                                                                                                                                                                                                                                                                                                                                                                                                                                                                                                                                                                                                                                                                                                                                                                                                                                                                                                                                                     | • •                               |                                | <del>-</del>                             | Feet      |
| (1 - 5) Area of Proposed Sign                                                                                                                                                                                                                                                                                                                                                                                                                                                                                                                                                                                                                                                                                                                                                                                                                                                                                                                                                                                                                                                                                                                                                                                                                                                                                                                                                                                                                                                                                                                                                                                                                                                                                                                                                                                                                                                                                                                                                                                                                                                                                                  | . ,                               |                                | o, work our equal or our or a roughand i | 001       |
| Linear Feet  (1 - 4) Street Frontage /40 Linear Feet  (2,4,5) Height to Top of Sign Feet Clearance to Grade Feet  (5) Distance from all Existing Off-Premise Signs within 600 Feet Feet  Existing Signage/Type Sq Ft Signage Allowed on Parcel  Sq Ft Sq Ft Free-Standing Sq Ft  Total Existing: Sq Ft Total Allowed: Sq Ft                                                                                                                                                                                                                                                                                                                                                                                                                                                                                                                                                                                                                                                                                                                                                                                                                                                                                                                                                                                                                                                                                                                                                                                                                                                                                                                                                                                                                                                                                                                                                                                                                                                                                                                                                                                                    | [ ] Externally Illuminated        | M Internally Illumi            | nated [ ] Non-Illumina                   | ted       |
| Linear Feet  (1 - 4) Street Frontage /40 Linear Feet  (2,4,5) Height to Top of Sign Feet Clearance to Grade Feet  (5) Distance from all Existing Off-Premise Signs within 600 Feet Feet  Existing Signage/Type Sq Ft Signage Allowed on Parcel  Sq Ft Sq Ft Free-Standing Sq Ft  Total Existing: Sq Ft Total Allowed: Sq Ft                                                                                                                                                                                                                                                                                                                                                                                                                                                                                                                                                                                                                                                                                                                                                                                                                                                                                                                                                                                                                                                                                                                                                                                                                                                                                                                                                                                                                                                                                                                                                                                                                                                                                                                                                                                                    | /1 5) Area of Dropped Cina        | ****************************** | ***********                              | ***       |
| (1 - 4) Street Frontage                                                                                                                                                                                                                                                                                                                                                                                                                                                                                                                                                                                                                                                                                                                                                                                                                                                                                                                                                                                                                                                                                                                                                                                                                                                                                                                                                                                                                                                                                                                                                                                                                                                                                                                                                                                                                                                                                                                                                                                                                                                                                                        | ` ′ -                             |                                |                                          |           |
| Feet      |                                   |                                |                                          |           |
| Distance from all Existing Off-Premise Signs within 600 Feet                                                                                                                                                                                                                                                                                                                                                                                                                                                                                                                                                                                                                                                                                                                                                                                                                                                                                                                                                                                                                                                                                                                                                                                                                                                                                                                                                                                                                                                                                                                                                                                                                                                                                                                                                                                                                                                                                                                                                                                                                                                                   |                                   |                                |                                          |           |
| FOR OFFICE USE ONLY:   YO be lemant                                                                                                                                                                                                                                                                                                                                                                                                                                                                                                                                                                                                                                                                                                                                                                                                                                                                                                                                                                                                                                                                                                                                                                                                                                                                                                                                                                                                                                                                                                                                                                                                                                                                                                                                                                                                                                                                                                                                                                                                                                                                                            | (2,4,5) Height to Top of Sign     | Feet Clearan                   | ce to Grade Feet                         |           |
| Sq Ft Signage Allowed on Parcel Sq Ft Building 50 Sq Ft Sq Ft Free-Standing Sq Ft Total Existing: Sq Ft Total Allowed: Sq Ft                                                                                                                                                                                                                                                                                                                                                                                                                                                                                                                                                                                                                                                                                                                                                                                                                                                                                                                                                                                                                                                                                                                                                                                                                                                                                                                                                                                                                                                                                                                                                                                                                                                                                                                                                                                                                                                                                                                                                                                                   | (5) Distance from all Existing    | g Off-Premise Signs withi      | n 600 FeetFeet                           |           |
| Sq Ft Free-Standing Sq Ft                                                                                                                                                                                                                                                                                                                                                                                                                                                                                                                                                                                                                                                                                                                                                                                                                                                                                                                                                                                                                                                                                                                                                                                                                                                                                                                                                                                                                                                                                                                                                                                                                                                                                                                                                                                                                                                                                                                                                                                                                                                                  |                                   |                                |                                          |           |
| Sq Ft Building Sq Ft Sq Ft Free-Standing Sq Ft Total Allowed: Sq Ft                                                                                                                                                                                                                                                                                                                                                                                                                                                                                                                                                                                                                                                                                                                                                                                                                                                                                                                                                                                                                                                                                                                                                                                                                                                                                                                                                                                                                                                                                                                                                                                                                                                                                                                                                                                                                                                                                                                                                                                                                                                            | Existing Signage/Type             |                                | FOR OFFICE USE ONLY:                     |           |
| Sq Ft Free-Standing Sq Ft  Total Existing: Sq Ft Total Allowed: Sq Ft                                                                                                                                                                                                                                                                                                                                                                                                                                                                                                                                                                                                                                                                                                                                                                                                                                                                                                                                                                                                                                                                                                                                                                                                                                                                                                                                                                                                                                                                                                                                                                                                                                                                                                                                                                                                                                                                                                                                                                                                                                                          | to be Remark                      | Sq Ft                          | Signage Allowed on Parcel                |           |
| Sq Ft Free-Standing Sq Ft  Total Existing: Sq Ft Total Allowed: Sq Ft                                                                                                                                                                                                                                                                                                                                                                                                                                                                                                                                                                                                                                                                                                                                                                                                                                                                                                                                                                                                                                                                                                                                                                                                                                                                                                                                                                                                                                                                                                                                                                                                                                                                                                                                                                                                                                                                                                                                                                                                                                                          |                                   | Sa Ft                          | Building 150' Sc                         | ı Ft      |
| Total Existing: Sq Ft Total Allowed: Sq Ft                                                                                                                                                                                                                                                                                                                                                                                                                                                                                                                                                                                                                                                                                                                                                                                                                                                                                                                                                                                                                                                                                                                                                                                                                                                                                                                                                                                                                                                                                                                                                                                                                                                                                                                                                                                                                                                                                                                                                                                                                                                                                     |                                   |                                |                                          | •         |
| COMMENTS:                                                                                                                                                                                                                                                                                                                                                                                                                                                                                                                                                                                                                                                                                                                                                                                                                                                                                                                                                                                                                                                                                                                                                                                                                                                                                                                                                                                                                                                                                                                                                                                                                                                                                                                                                                                                                                                                                                                                                                                                                                                                                                                      | Total Existing: _                 | Sq Ft                          |                                          |           |
|                                                                                                                                                                                                                                                                                                                                                                                                                                                                                                                                                                                                                                                                                                                                                                                                                                                                                                                                                                                                                                                                                                                                                                                                                                                                                                                                                                                                                                                                                                                                                                                                                                                                                                                                                                                                                                                                                                                                                                                                                                                                                                                                | COMMENTS:                         |                                |                                          |           |
|                                                                                                                                                                                                                                                                                                                                                                                                                                                                                                                                                                                                                                                                                                                                                                                                                                                                                                                                                                                                                                                                                                                                                                                                                                                                                                                                                                                                                                                                                                                                                                                                                                                                                                                                                                                                                                                                                                                                                                                                                                                                                                                                |                                   |                                |                                          |           |
|                                                                                                                                                                                                                                                                                                                                                                                                                                                                                                                                                                                                                                                                                                                                                                                                                                                                                                                                                                                                                                                                                                                                                                                                                                                                                                                                                                                                                                                                                                                                                                                                                                                                                                                                                                                                                                                                                                                                                                                                                                                                                                                                |                                   |                                |                                          |           |
| *****************************                                                                                                                                                                                                                                                                                                                                                                                                                                                                                                                                                                                                                                                                                                                                                                                                                                                                                                                                                                                                                                                                                                                                                                                                                                                                                                                                                                                                                                                                                                                                                                                                                                                                                                                                                                                                                                                                                                                                                                                                                                                                                                  | ********                          | ********                       | *************                            | ***       |
| NOTE: No sign may exceed 200 square foot. A congrete sign normit is required for each sign                                                                                                                                                                                                                                                                                                                                                                                                                                                                                                                                                                                                                                                                                                                                                                                                                                                                                                                                                                                                                                                                                                                                                                                                                                                                                                                                                                                                                                                                                                                                                                                                                                                                                                                                                                                                                                                                                                                                                                                                                                     | NOTE: No simple services 1000     | cauara foot A concrete         | sign pormit in required for each of      |           |
| <b>NOTE:</b> No sign may exceed 300 square feet. A separate sign permit is required for each sign. Attach a sketch of proposed and existing signage including types, dimensions, lettering, abutting                                                                                                                                                                                                                                                                                                                                                                                                                                                                                                                                                                                                                                                                                                                                                                                                                                                                                                                                                                                                                                                                                                                                                                                                                                                                                                                                                                                                                                                                                                                                                                                                                                                                                                                                                                                                                                                                                                                           | BILLIET BIO CION MON OVOGO 2/1/1  | square reet. A separate        |                                          |           |
| streets, alleys, easements, property lines, and locations. All signs require a separate permit                                                                                                                                                                                                                                                                                                                                                                                                                                                                                                                                                                                                                                                                                                                                                                                                                                                                                                                                                                                                                                                                                                                                                                                                                                                                                                                                                                                                                                                                                                                                                                                                                                                                                                                                                                                                                                                                                                                                                                                                                                 |                                   |                                | types dimensions lettering short         |           |
|                                                                                                                                                                                                                                                                                                                                                                                                                                                                                                                                                                                                                                                                                                                                                                                                                                                                                                                                                                                                                                                                                                                                                                                                                                                                                                                                                                                                                                                                                                                                                                                                                                                                                                                                                                                                                                                                                                                                                                                                                                                                                                                                | Attach a sketch of proposed and e | existing signage including     |                                          |           |
| 1 (10                                                                                                                                                                                                                                                                                                                                                                                                                                                                                                                                                                                                                                                                                                                                                                                                                                                                                                                                                                                                                                                                                                                                                                                                                                                                                                                                                                                                                                                                                                                                                                                                                                                                                                                                                                                                                                                                                                                                                                                                                                                                                                                          | Attach a sketch of proposed and e | existing signage including     |                                          |           |

| (303) 244-1430                                                            | <b>V</b>                                | _                                  |              |
|---------------------------------------------------------------------------|-----------------------------------------|------------------------------------|--------------|
| *******                                                                   | ****                                    | *******                            | *****        |
| BUSINESS NAME FIRST FOLERAL BA                                            | NE CONTRACT                             | OR UKSTERN NEO                     | w            |
| STREET ADDRESS 4th & Road                                                 | ADDRESS                                 |                                    |              |
| PROPERTY OWNER FIXST FELSIM                                               | 6 AUKTELEPHON                           |                                    |              |
| OWNER ADDRESS 4th + Rood                                                  | LICENSE N                               | 0 2130/79                          |              |
| *******                                                                   | *****                                   | *******                            | *****        |
| 1. FLUSH WALL 2 Square                                                    | Feet per Linear Fo                      | oot of Building Facade             |              |
| · · · · · · · · · · · · · · · · ·                                         | •                                       | oot of Building Facade             |              |
|                                                                           | -                                       | e Feet x Street Frontage           |              |
|                                                                           |                                         | 5 Square Feet x Street Frontage    |              |
| - <del> </del>                                                            | •                                       | Inear Foot of Building Facade      | Causana Fast |
| [ ] 5. OFF-PREWISE 566 #350                                               | acing Requiremen                        | its; Not > 300 Square Feet or < 15 | Square reet  |
| [ ] Externally Illuminated [//] I                                         | internally illum                        | inated [ ] Non-III                 | luminated    |
| *****                                                                     | ******                                  | ********                           | *****        |
| (1 - 5) Area of Proposed Sign <u>\$/</u>                                  | Square Feet                             |                                    |              |
| · · · · ·                                                                 | ear Feet                                |                                    |              |
| (1 - 4) Street Frontage // OS Line                                        | ar Feet                                 |                                    |              |
| (2,4,5) Height to Top of Sign                                             | _ Feet Clearar                          | nce to Grade F                     | Feet         |
| (5) Distance from all Existing Off-Prer                                   | nise Signs with                         | in 600 FeetFe                      | eet          |
|                                                                           |                                         |                                    |              |
| Existing Signage/Type                                                     |                                         | FOR OFFICE USE ON                  | LY:          |
| to be Removed                                                             | Sq Ft                                   | Signage Allowed on P               | arcel        |
|                                                                           | Sq Ft                                   | Building 116                       | Sq Ft        |
|                                                                           | Sq Ft                                   | Free-Standing                      | Sq Ft        |
| Total Existing:                                                           | Sq Ft                                   | Total Allowed:                     | Sq Ft        |
|                                                                           |                                         |                                    |              |
| COMMENTS:                                                                 | *************************************** |                                    |              |
|                                                                           |                                         |                                    |              |
| *********                                                                 | ******                                  | ********                           | *****        |
|                                                                           |                                         |                                    |              |
| NOTE: No sign may exceed 300 square for                                   |                                         |                                    |              |
| Attach a sketch of proposed and existing si                               | gnage including                         | types, dimensions, lettering       | j, abutting  |
| streets, alleys, easements, property lines, from the Building Department. | and locations.                          | <u>All signs require a separa</u>  | te permit    |
| 1                                                                         |                                         |                                    |              |
| 0/11                                                                      | Lista                                   | WANG.                              | hola-        |
| 4 5 Alunt                                                                 | <i>SUUU</i> H                           | LUMNYCH O                          | 15193        |
| Applicant's Signature Date                                                | Ap                                      | proved By                          | Dațté        |