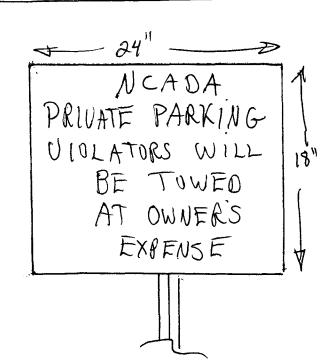

## SIGN PERMIT

Community Development Department 250 North 5th Street Grand Junction, CO 81501 (303) 244-1430

| PERMIT NO      |                 |
|----------------|-----------------|
| Date Submitted | 3/5/93          |
| FEE \$         |                 |
| Tax Schedule:  | 2945-144-07-002 |
| Zone: B-       | 3               |

| 111,400,000                                    | ******                                                                                                | *********                                                                                    |  |
|------------------------------------------------|-------------------------------------------------------------------------------------------------------|----------------------------------------------------------------------------------------------|--|
| BUSINESS NAME NATIONAL COV                     | <del>-</del>                                                                                          |                                                                                              |  |
| STREET ADDRESS 136 / 7T4                       | ADDRESS [                                                                                             |                                                                                              |  |
| OWNER ADDRESS SAME                             | TELEPHONI                                                                                             |                                                                                              |  |
| OWNER ADDRESS                                  | . LIOLINGE INC                                                                                        | 2430377                                                                                      |  |
| ******                                         | *******                                                                                               | ********                                                                                     |  |
| [ ] 1. FLUSH WALL                              |                                                                                                       |                                                                                              |  |
| [ ] 2. ROOF                                    | 2 Square Feet per Linear Foot of Building Facade 2 Traffic Lanes - 0.75 Square Feet x Street Frontage |                                                                                              |  |
| 3. FREE-STANDING                               | •                                                                                                     | Sefect x Street Frontage Square Feet x Street Frontage                                       |  |
| [ ] 4. PROJECTING                              |                                                                                                       | near Foot of Building Facade                                                                 |  |
| [ ] 5. OFF-PREMISE                             | See #3 Spacing Requirement                                                                            | ts; Not > 300 Square Feet or < 15 Square Feet                                                |  |
| [ ] Externally Illuminated                     | [ ] Internally Illumi                                                                                 | nated Non-Illuminated                                                                        |  |
| (1 - 5) Area of Proposed Sign                  | 3 ea. Square Feet                                                                                     |                                                                                              |  |
| (1,2,4) Building Facade SO Linear Feet         |                                                                                                       |                                                                                              |  |
| (1 - 4) Street Frontage /60 Linear Feet        |                                                                                                       |                                                                                              |  |
| (2,4,5) Height to Top of Sign                  | <u>_</u>                                                                                              | nce to Grade // Feet                                                                         |  |
|                                                | ng Off-Premise Signs withi                                                                            |                                                                                              |  |
|                                                |                                                                                                       |                                                                                              |  |
| Existing Signage/Type                          |                                                                                                       | FOR OFFICE USE ONLY:                                                                         |  |
|                                                | A =:                                                                                                  | Cimpage Allowed on Devest                                                                    |  |
|                                                | Sq Ft                                                                                                 | Signage Allowed on Parcel                                                                    |  |
|                                                | Sq Ft<br>Sq Ft                                                                                        | Building /60 Sq Ft                                                                           |  |
|                                                | <u> </u>                                                                                              | Building 160 Sq Ft                                                                           |  |
| Total Existing:                                | Sq Ft Sq Ft                                                                                           | Building 160 Sq Ft Free-Standing 120 Sq Ft                                                   |  |
| <u> </u>                                       | Sq Ft                                                                                                 | Building /60 Sq Ft Free-Standing /20 Sq Ft                                                   |  |
| Total Existing: _                              | Sq Ft Sq Ft                                                                                           | Building /60 Sq Ft Free-Standing /20 Sq Ft                                                   |  |
| <u> </u>                                       | Sq Ft Sq Ft                                                                                           | Building /60 Sq Ft Free-Standing /20 Sq Ft                                                   |  |
| COMMENTS:                                      | Sq Ft Sq Ft Sq Ft                                                                                     | Building /60 Sq Ft Free-Standing /20 Sq Ft                                                   |  |
| COMMENTS:                                      | Sq Ft Sq Ft Sq Ft                                                                                     | Building /60 Sq Ft Free-Standing /20 Sq Ft  Total Allowed: /60 Sq Ft                         |  |
| COMMENTS:  *********************************** | Sq Ft                                                             | Building Sq Ft Free-Standing Sq Ft Total Allowed: Sq Ft  *********************************** |  |
| COMMENTS:  *********************************** | Sq Ft                                                       | Building                                                                                     |  |
| COMMENTS:  *********************************** | Sq Ft                                                       | Building Sq Ft Free-Standing Sq Ft Total Allowed: Sq Ft  *********************************** |  |
| COMMENTS:  *********************************** | Sq Ft                                                       | Building                                                                                     |  |
| COMMENTS:  *********************************** | Sq Ft                                                       | Building                                                                                     |  |