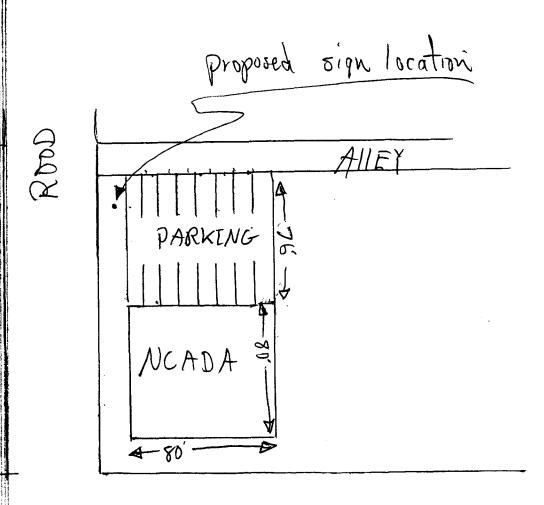

## SIGN PERMIT

Community Development Department 250 North 5th Street Grand Junction, CO 81501 (303) 244-1430

| PERMIT NO      |                 |
|----------------|-----------------|
| Date Submitted | 3/5/93          |
| FEE \$         |                 |
| Tax Schedule:  | 2945-144-07-002 |
| Zone: B-       | 3               |

| 111,400,000                                    | ******                                                                                                | *********                                                                                    |  |
|------------------------------------------------|-------------------------------------------------------------------------------------------------------|----------------------------------------------------------------------------------------------|--|
| BUSINESS NAME NATIONAL COV                     | <del>-</del>                                                                                          |                                                                                              |  |
| STREET ADDRESS 136 / 7T4                       | ADDRESS [                                                                                             |                                                                                              |  |
| OWNER ADDRESS SAME                             | TELEPHONI                                                                                             |                                                                                              |  |
| OWNER ADDRESS                                  | . LIOLINGE INC                                                                                        | 2430377                                                                                      |  |
| ******                                         | *******                                                                                               | ********                                                                                     |  |
| [ ] 1. FLUSH WALL                              |                                                                                                       |                                                                                              |  |
| [ ] 2. ROOF                                    | 2 Square Feet per Linear Foot of Building Facade 2 Traffic Lanes - 0.75 Square Feet x Street Frontage |                                                                                              |  |
| 3. FREE-STANDING                               | •                                                                                                     | Sefect x Street Frontage Square Feet x Street Frontage                                       |  |
| [ ] 4. PROJECTING                              |                                                                                                       | near Foot of Building Facade                                                                 |  |
| [ ] 5. OFF-PREMISE                             | See #3 Spacing Requirement                                                                            | ts; Not > 300 Square Feet or < 15 Square Feet                                                |  |
| [ ] Externally Illuminated                     | [ ] Internally Illumi                                                                                 | nated Non-Illuminated                                                                        |  |
| (1 - 5) Area of Proposed Sign                  | 3 ea. Square Feet                                                                                     |                                                                                              |  |
| (1,2,4) Building Facade SO Linear Feet         |                                                                                                       |                                                                                              |  |
| (1 - 4) Street Frontage /60 Linear Feet        |                                                                                                       |                                                                                              |  |
| (2,4,5) Height to Top of Sign                  | <u>_</u>                                                                                              | nce to Grade // Feet                                                                         |  |
|                                                | ng Off-Premise Signs withi                                                                            |                                                                                              |  |
|                                                |                                                                                                       |                                                                                              |  |
| Existing Signage/Type                          |                                                                                                       | FOR OFFICE USE ONLY:                                                                         |  |
|                                                | A =:                                                                                                  | Cimpage Allowed on Devest                                                                    |  |
|                                                | Sq Ft                                                                                                 | Signage Allowed on Parcel                                                                    |  |
|                                                | Sq Ft<br>Sq Ft                                                                                        | Building /60 Sq Ft                                                                           |  |
|                                                | <u> </u>                                                                                              | Building 160 Sq Ft                                                                           |  |
| Total Existing:                                | Sq Ft Sq Ft                                                                                           | Building 160 Sq Ft Free-Standing 120 Sq Ft                                                   |  |
| <u> </u>                                       | Sq Ft                                                                                                 | Building /60 Sq Ft Free-Standing /20 Sq Ft                                                   |  |
| Total Existing: _                              | Sq Ft Sq Ft                                                                                           | Building /60 Sq Ft Free-Standing /20 Sq Ft                                                   |  |
| <u> </u>                                       | Sq Ft Sq Ft                                                                                           | Building /60 Sq Ft Free-Standing /20 Sq Ft                                                   |  |
| COMMENTS:                                      | Sq Ft Sq Ft Sq Ft                                                                                     | Building /60 Sq Ft Free-Standing /20 Sq Ft                                                   |  |
| COMMENTS:                                      | Sq Ft Sq Ft Sq Ft                                                                                     | Building /60 Sq Ft Free-Standing /20 Sq Ft  Total Allowed: /60 Sq Ft                         |  |
| COMMENTS:  *********************************** | Sq Ft                                                             | Building Sq Ft Free-Standing Sq Ft Total Allowed: Sq Ft  *********************************** |  |
| COMMENTS:  *********************************** | Sq Ft                                                       | Building                                                                                     |  |
| COMMENTS:  *********************************** | Sq Ft                                                       | Building Sq Ft Free-Standing Sq Ft Total Allowed: Sq Ft  *********************************** |  |
| COMMENTS:  *********************************** | Sq Ft                                                       | Building                                                                                     |  |
| COMMENTS:  *********************************** | Sq Ft                                                       | Building                                                                                     |  |

North 7Th