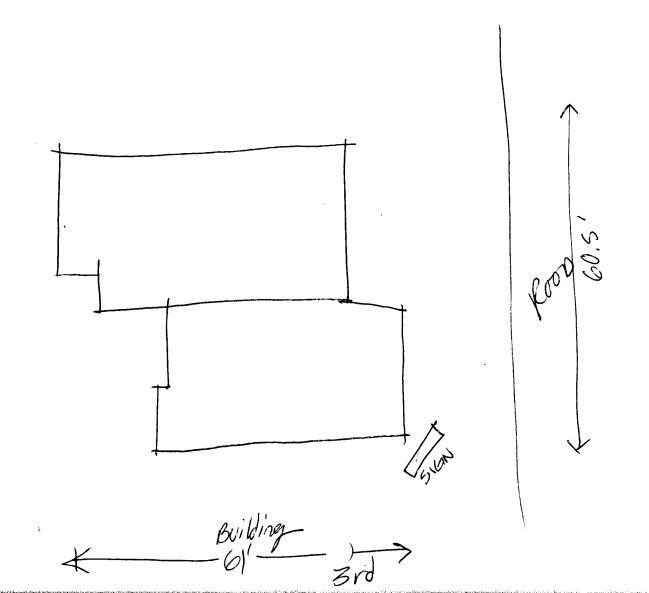

| D-or                                                                                                                                                  | 706 17 0 1 1 6                               | ,<br>,                                     | ******                                                                                           | ******                                                    |
|-------------------------------------------------------------------------------------------------------------------------------------------------------|----------------------------------------------|--------------------------------------------|--------------------------------------------------------------------------------------------------|-----------------------------------------------------------|
| BUSINESS NAME PLAZA AND                                                                                                                               | ROGRAPHICS                                   | CONTRACTO                                  | OR VALLEY SIG                                                                                    | -NS                                                       |
| STREET ADDRESS 141 N. 31                                                                                                                              | RD ST                                        | ADDRESS                                    | 1008 3RD AUE                                                                                     | Ŧ.                                                        |
| PROPERTY OWNER JIM & KAR                                                                                                                              | EN CIHLAR                                    | TELEPHONE                                  | NO 245-82                                                                                        | 90                                                        |
| OWNER ADDRESS 141 No. 3 F                                                                                                                             | O ST.                                        | _ LICENSE NO                               | 2930666                                                                                          |                                                           |
| و با دو با                                      |                                              |                                            |                                                                                                  | ***                                                       |
| [ ] 1. FLUSH WALL                                                                                                                                     | 2 Square Feet                                | ner Linear Foo                             | t of Ruilding Facade                                                                             |                                                           |
| <ul> <li>1. FLUSH WALL</li> <li>2 Square Feet per Linear Foot of Building Facade</li> <li>2 Square Feet per Linear Foot of Building Facade</li> </ul> |                                              |                                            |                                                                                                  |                                                           |
| 3. FREE-STANDING 2 Traffic Lanes - 0.75 Square Feet x Street Frontage                                                                                 |                                              |                                            |                                                                                                  |                                                           |
| 7-                                                                                                                                                    |                                              |                                            | Square Feet x Street Fron                                                                        | •                                                         |
| [ ] 4. PROJECTING                                                                                                                                     | <del>-</del>                                 | -                                          | ear Foot of Building Faca                                                                        |                                                           |
| [ ] 5. OFF-PREMISE                                                                                                                                    | See #3 Spacin                                | ig Requirement                             | s; Not > 300 Square Feet or                                                                      | < 15 Square reet                                          |
| [ ] Externally Illuminated                                                                                                                            | <b>⋈</b> inte                                | rnaily lilumii                             | nated [ ] No                                                                                     | on-Illuminated                                            |
| *********                                                                                                                                             | *****                                        | ******                                     | *****                                                                                            | ******                                                    |
| (1 - 5) Area of Proposed Sign                                                                                                                         | 24 8                                         | Square Feet                                |                                                                                                  |                                                           |
| (1,2,4) Building Facade                                                                                                                               | Linear F                                     | eet                                        |                                                                                                  |                                                           |
| (1 - 4) Street Frontage                                                                                                                               | Linear F                                     | eet                                        |                                                                                                  |                                                           |
| (2,4,5) Height to Top of Sign                                                                                                                         | //Fe                                         | et Clearan                                 | ce to Grade                                                                                      | Feet                                                      |
| (5) Distance from all Existin                                                                                                                         | g Off-Premise                                | Signs within                               | 600 Feet                                                                                         | Feet                                                      |
| •                                                                                                                                                     |                                              | _                                          |                                                                                                  |                                                           |
|                                                                                                                                                       |                                              |                                            |                                                                                                  |                                                           |
| Existing Signage/Type                                                                                                                                 |                                              |                                            | FOR OFFICE USE                                                                                   | ONLY:                                                     |
| Existing Signage/Type  (1) 12" X 48" FLUSH WAL                                                                                                        | 44_                                          | _ Sq Ft                                    | FOR OFFICE USE                                                                                   |                                                           |
| 4.5                                                                                                                                                   | 44                                           | _ Sq Ft<br>_ Sq Ft                         |                                                                                                  |                                                           |
| 4.5                                                                                                                                                   | 44                                           | - ·                                        | Signage Allowed                                                                                  | on Parcel                                                 |
| 4.5                                                                                                                                                   | 4 <u>4</u><br>- <u>4</u>                     | _ Sq Ft                                    | Signage Allowed  Building                                                                        | on Parcel Sq Ft Sq Ft                                     |
| (1) 12" X 48" FLUSH WAL                                                                                                                               | 4 4                                          | _ Sq Ft<br>_ Sq Ft                         | Signage Allowed  Building  Free-Standing                                                         | on Parcel Sq Ft Sq Ft                                     |
| (1) 12" X 48" FLUSH WAL                                                                                                                               | 4 4                                          | _ Sq Ft<br>_ Sq Ft                         | Signage Allowed  Building  Free-Standing                                                         | on Parcel Sq Ft Sq Ft                                     |
| (1) 12" X 48" FLUSH WAL                                                                                                                               | 4 4                                          | _ Sq Ft<br>_ Sq Ft                         | Signage Allowed  Building  Free-Standing                                                         | on Parcel Sq Ft Sq Ft                                     |
| (1) 12" X 48" FLUSH WAL                                                                                                                               | 4 4                                          | _ Sq Ft<br>_ Sq Ft                         | Signage Allowed  Building  Free-Standing                                                         | on Parcel Sq Ft Sq Ft                                     |
| Total Existing: _                                                                                                                                     | 4                                            | Sq Ft Sq Ft Sq Ft                          | Signage Allowed  Building  Free-Standing  Total Allowed:                                         | on Parcel Sq Ft Sq Ft Sq Ft                               |
| Total Existing: _  COMMENTS:  NOTE: No sign may exceed 300                                                                                            |                                              | Sq Ft Sq Ft Sq Ft A separate               | Signage Allowed  Building  Free-Standing  Total Allowed: 12                                      | on Parcel Sq Ft Sq Ft Sq Ft Sq Ft                         |
| Total Existing:  COMMENTS:  ***********************************                                                                                       | ************  O square feet. existing signa  | Sq Ft Sq Ft Sq Ft A separate sge including | Signage Allowed  Building  Free-Standing  Total Allowed: 12  *********************************** | Sq Ft Sq Ft Sq Ft Sq Ft I for each sign. tering, abutting |
| Total Existing:  COMMENTS:  ***********************************                                                                                       | square feet. existing signal erty lines, and | Sq Ft Sq Ft Sq Ft A separate sge including | Signage Allowed  Building  Free-Standing  Total Allowed: 12  *********************************** | Sq Ft Sq Ft Sq Ft Sq Ft I for each sign. tering, abutting |
| Total Existing:  COMMENTS:  ***********************************                                                                                       | square feet. existing signal erty lines, and | Sq Ft Sq Ft Sq Ft A separate sge including | Signage Allowed  Building  Free-Standing  Total Allowed: 12  *********************************** | Sq Ft Sq Ft Sq Ft Sq Ft I for each sign. tering, abutting |
| Total Existing:  COMMENTS:  ***********************************                                                                                       | square feet. existing signal erty lines, and | Sq Ft Sq Ft Sq Ft A separate sge including | Signage Allowed  Building  Free-Standing  Total Allowed: 12  *********************************** | Sq Ft Sq Ft Sq Ft Sq Ft I for each sign. tering, abutting |
| Total Existing:  COMMENTS:  ***********************************                                                                                       | square feet. existing signal erty lines, and | Sq Ft Sq Ft Sq Ft A separate sge including | Signage Allowed  Building  Free-Standing  Total Allowed: 12  *********************************** | Sq Ft                 |