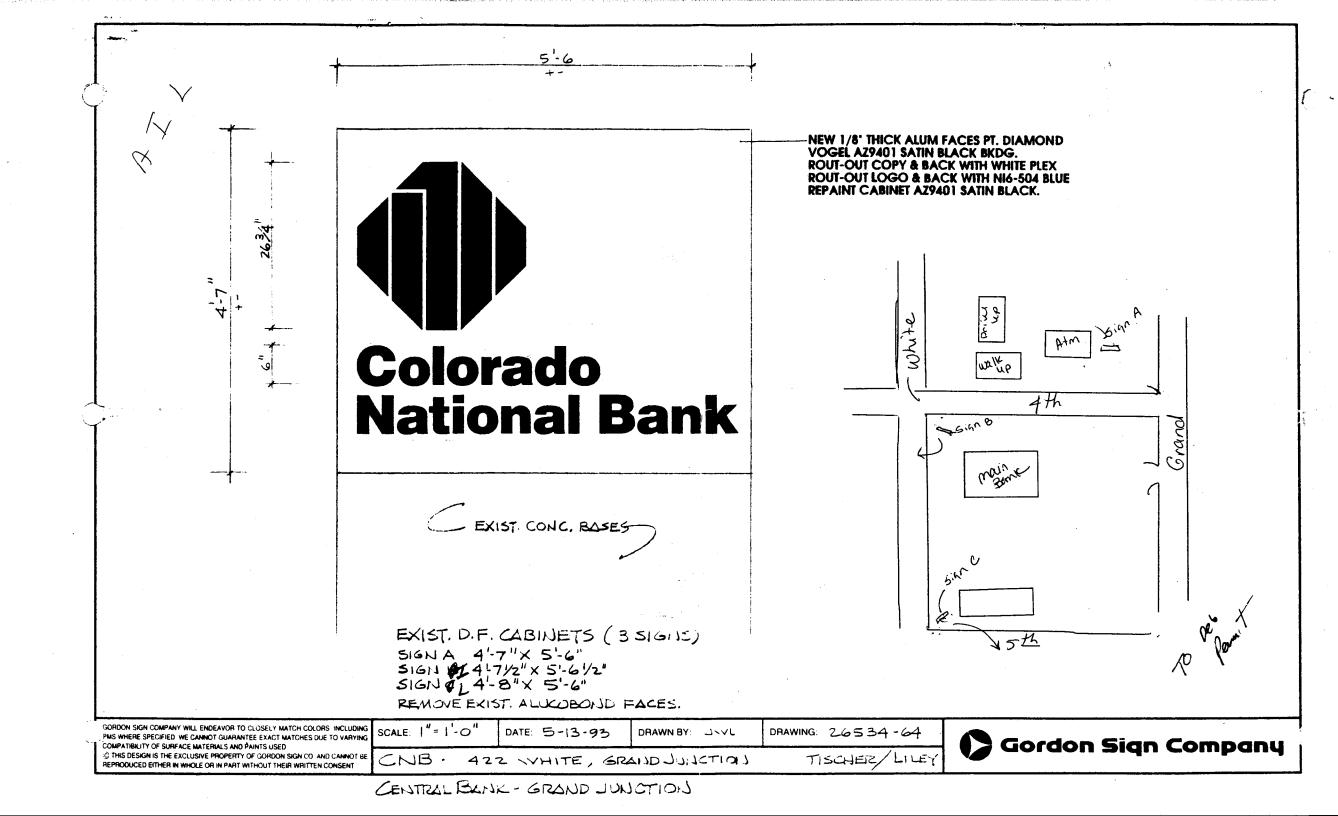

| *********                                                                                 | ********                                                                                                            | ***********                                                                                                       |  |  |  |
|-------------------------------------------------------------------------------------------|---------------------------------------------------------------------------------------------------------------------|-------------------------------------------------------------------------------------------------------------------|--|--|--|
| BUSINESS NAME COloraclo Withonal BILCONTRACTOR GONDON SIGN CO.                            |                                                                                                                     |                                                                                                                   |  |  |  |
| STREET ADDRESS 422 whi                                                                    |                                                                                                                     | ADDRESS 2930 W 94h Aug Play                                                                                       |  |  |  |
| PROPERTY OWNER (6)0. Nat                                                                  | TELEPHON                                                                                                            | ENO 629-6121                                                                                                      |  |  |  |
| OWNER ADDRESS                                                                             | LICENSE NO                                                                                                          | 2930691                                                                                                           |  |  |  |
| ***************                                                                           |                                                                                                                     |                                                                                                                   |  |  |  |
| [ ] 1. FLUSH WALL 2 Square Feet per Linear Foot of Building Facade                        |                                                                                                                     |                                                                                                                   |  |  |  |
| [ ] 2. ROOF                                                                               | 2 Square Feet per Linear Foot of Building Facade                                                                    |                                                                                                                   |  |  |  |
| 3. FREE-STANDING                                                                          | 2 Traffic Lanes - 0.75 Square Feet x Street Frontage                                                                |                                                                                                                   |  |  |  |
| [ ] 4. PROJECTING                                                                         | 4 or more Traffic Lanes - 1.5 Square Feet x Street Frontage 0.5 Square Feet per Each Linear Foot of Bullding Facade |                                                                                                                   |  |  |  |
| [ ] 5. OFF-PREMISE                                                                        |                                                                                                                     | ——————————————————————————————————————                                                                            |  |  |  |
| [ ] 5. OFF-PREMISE See #3 Spacing Requirements; Not > 300 Square Feet or < 15 Square Feet |                                                                                                                     |                                                                                                                   |  |  |  |
| [ ] Externally Illuminated                                                                | [X] Internally Illum                                                                                                | inated [ ] Non-Illuminated                                                                                        |  |  |  |
| (1 - 5) Area of Proposed Sign(s) 75 Square Feet                                           |                                                                                                                     |                                                                                                                   |  |  |  |
| (1,2,4) Building Facade                                                                   | Linear Feet                                                                                                         |                                                                                                                   |  |  |  |
| (1 - 4) Street Frontage                                                                   | Linear Feet                                                                                                         |                                                                                                                   |  |  |  |
| (2,4,5) Height to Top of Sign                                                             | Feet Clearar                                                                                                        | nce to Grade Feet                                                                                                 |  |  |  |
|                                                                                           | g Off-Premise Signs withi                                                                                           |                                                                                                                   |  |  |  |
| •                                                                                         | -                                                                                                                   |                                                                                                                   |  |  |  |
| Existing Signage/Type - Copy Change only FOR OFFICE USE ONLY:                             |                                                                                                                     |                                                                                                                   |  |  |  |
| 4'7" x 5'6"                                                                               | 25 Sq Ft                                                                                                            | Signage Allowed on Parcel                                                                                         |  |  |  |
| 4'7" X5'6"                                                                                | <u> 25</u> Sq Ft                                                                                                    | Building Sq Ft                                                                                                    |  |  |  |
| 4'7" × 5'6"                                                                               | 25 Sq Ft                                                                                                            | Free-Standing 125x1,5 (Grand)                                                                                     |  |  |  |
| Total Existing:                                                                           |                                                                                                                     | Total Allowed:                                                                                                    |  |  |  |
| Total Existing                                                                            |                                                                                                                     | Total Allowed:                                                                                                    |  |  |  |
| COMMENTS: NO New Signase Change lettering from                                            |                                                                                                                     |                                                                                                                   |  |  |  |
| "Central Bank" to "Colorado National Bank".                                               |                                                                                                                     |                                                                                                                   |  |  |  |
| *******************                                                                       |                                                                                                                     |                                                                                                                   |  |  |  |
|                                                                                           |                                                                                                                     |                                                                                                                   |  |  |  |
|                                                                                           | NOTE: No sign may exceed 300 square feet. A separate sign permit is required for each sign.                         |                                                                                                                   |  |  |  |
| NOTE: No sign may exceed 300                                                              | square feet. A separate                                                                                             | sign permit is required for each sign.                                                                            |  |  |  |
| Attach a sketch of proposed and e                                                         | existing signage including                                                                                          | types, dimensions, lettering, abutting                                                                            |  |  |  |
| Attach a sketch of proposed and e streets, alleys, easements, prope                       | existing signage including<br>erty lines, and locations. <u> </u>                                                   | sign permit is required for each sign. types, dimensions, lettering, abutting All signs require a separate permit |  |  |  |
| Attach a sketch of proposed and e                                                         | existing signage including<br>erty lines, and locations. <u> </u>                                                   | types, dimensions, lettering, abutting                                                                            |  |  |  |
| Attach a sketch of proposed and e streets, alleys, easements, prope                       | existing signage including<br>erty lines, and locations. <u> </u>                                                   | types, dimensions, lettering, abutting                                                                            |  |  |  |
| Attach a sketch of proposed and e streets, alleys, easements, prope                       | existing signage including enty lines, and locations.                                                               | types, dimensions, lettering, abutting                                                                            |  |  |  |