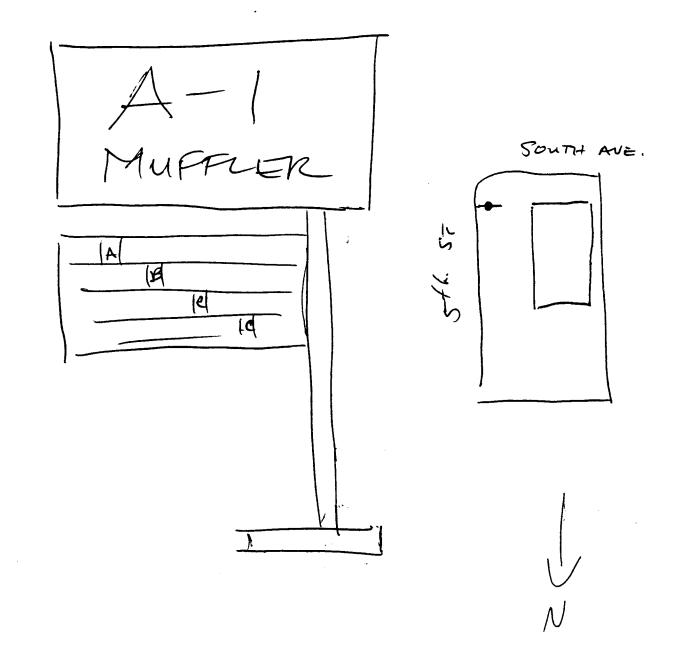

| SIGN PE                                      | RMIT                | PERMIT NO.                                    | 1 1-                    | <u> </u>    |
|----------------------------------------------|---------------------|-----------------------------------------------|-------------------------|-------------|
|                                              |                     |                                               | 1-15-                   | 93          |
| Community Deve<br>250 North 5th St           | elopment Department | · · · · · · · · · · · · · · · · · · ·         | 2945-143-39             | 1-077       |
| Grand Junction,                              | -                   | Zone: I-                                      | <u>~175-175-51</u><br>1 | 020         |
| (303) 244-1430                               | V                   |                                               | <b>f</b>                | ·           |
| *****                                        | ******              | ******                                        | ****                    | *******     |
| BUSINESS NAME A-1 MUFF                       | IER O               | ONTRACTOR $\mathcal{B}_{\mathcal{U}}$         | 0'S SIGNS               |             |
|                                              |                     | DDRESS 1055                                   | UTE                     |             |
| PROPERTY OWNER SCOTTY /                      | NESTMENTS T         |                                               | 15-7700                 |             |
| OWNER ADDRESS 405 PITK                       | <u>(11) . </u> L    | CENSE NO <u>2920</u>                          | 188                     |             |
| *****                                        | *****               | *****                                         | *****                   | ******      |
| [ ] 1. FLUSH WALL                            | 2 Square Feet per   | Linear Foot of Buildi                         | ng Facade               |             |
| [] 2. ROOF                                   | • •                 | Linear Foot of Buildi                         | -                       |             |
| 3. FREE-STANDING                             |                     | .75 Square Feet x Str                         |                         |             |
| 1 4. PROJECTING                              |                     | anes - 1.5 Square Fe<br>er Each Linear Foot o | -                       |             |
| [ ] 5. OFF-PREMISE                           | • •                 | equirements; Not > 30                         | •                       | Square Feet |
|                                              |                     | • ,                                           |                         | - 1         |
| [ ] Externally Illuminated                   | [] Interna          | lly Illuminated                               | [v] Non-II              | luminated   |
| (1 - 5) Area of Proposed Sign                | 56 Sou              | are Feet                                      | 5th Street              | l raile     |
| (1,2,4) Building Facade らの                   |                     |                                               | <b>3</b> - SHEET        | - HUNHAU    |
| (1,2,4) Street Frontage $/2$                 |                     |                                               |                         |             |
| (2,4,5) Height to Top of Sign                | <u> </u>            | Clearance to Gra                              | ada 12                  | Feet        |
| (5) Distance from all Existi                 |                     |                                               |                         | eet         |
|                                              | ng On-memise of     |                                               | əl r                    | eel         |
| Existing Signage/Type                        |                     | FOR                                           | OFFICE USE ON           | <br>I V·    |
|                                              | D.                  |                                               |                         |             |
| NONE                                         |                     | iq Ft <b>Signa</b>                            | ge Allowed on P         | varcel      |
|                                              |                     | iq Ft 🛛 Buildir                               | g                       | Sq Ft       |
|                                              | 8                   | q Ft Free-S                                   | Standing 188            | Sq Ft       |
|                                              | A                   |                                               | Allowed:                | Sq Ft       |
| Total Existing:                              |                     |                                               |                         | ~~~         |
| Total Existing:                              |                     | q Ft Total                                    | - <u></u>               |             |
| Total Existing:<br>COMMENTS: <u>Removing</u> | Existing Sig        |                                               |                         |             |

NOTE: No sign may exceed 300 square feet. A separate sign permit is required for each sign. Attach a sketch of proposed and existing signage including types, dimensions, lettering, abutting streets, alleys, easements, property lines, and locations. <u>All signs require a separate permit</u> from the Building Department.