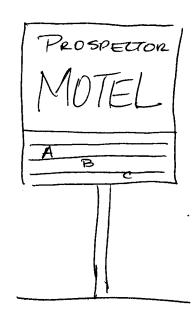

| BUSINESS NAME PROSPECTO                                                                | SE MOTEL                                                                                                                       | CONTRACTO                                                       | OR BUDS SIGNS                                  |                             |  |  |  |
|----------------------------------------------------------------------------------------|--------------------------------------------------------------------------------------------------------------------------------|-----------------------------------------------------------------|------------------------------------------------|-----------------------------|--|--|--|
| STREET ADDRESS 547 Hwy                                                                 |                                                                                                                                | ADDRESS 1055 UTE AVE.                                           |                                                |                             |  |  |  |
| PROPERTY OWNER MICHAEL H                                                               |                                                                                                                                | TELEPHONE NO 245-7700                                           |                                                |                             |  |  |  |
| OWNER ADDRESS SAME                                                                     |                                                                                                                                | LICENSE NO                                                      | 2930176                                        |                             |  |  |  |
| ******************************                                                         |                                                                                                                                |                                                                 |                                                |                             |  |  |  |
| [ ] 1. FLUSH WALL                                                                      | 2 Square Feet                                                                                                                  | ner Linear Foo                                                  | ot of Building Facade                          |                             |  |  |  |
| [ ] 2. ROOF                                                                            | <u>-</u>                                                                                                                       |                                                                 | of Building Facade                             |                             |  |  |  |
| 3. FREE-STANDING                                                                       | •                                                                                                                              | •                                                               | Feet x Street Frontage                         |                             |  |  |  |
| I I A DRO ITOTINO                                                                      |                                                                                                                                |                                                                 | Square Feet x Street Frontage                  |                             |  |  |  |
| [ ] 4. PROJECTING<br>[ ] 5. OFF-PREMISE                                                | 0.5 Square Feet per Each Linear Foot of Building Facade See #3 Spacing Requirements; Not > 300 Square Feet or < 15 Square Feet |                                                                 |                                                |                             |  |  |  |
| [ ] O. OIT-TILMIOL                                                                     | Jee #3 Opacing                                                                                                                 | g requirement                                                   | s, Not > 300 oquare reet or < 13 oquare r      | eet                         |  |  |  |
| [ ] Externally Illuminated                                                             | [ <b>1</b> ] Inter                                                                                                             | nally Illumii                                                   | nated [ ] Non-Illumina                         | ted                         |  |  |  |
| (1 - 5) Area of Proposed Sign                                                          | 100 s                                                                                                                          | guare Feet                                                      | · · · · · · · · · · · · · · · · · · ·          | ***                         |  |  |  |
| (1,2,4) Building Facade 50                                                             |                                                                                                                                | -                                                               |                                                |                             |  |  |  |
| (1 - 4) Street Frontage 150                                                            |                                                                                                                                |                                                                 |                                                |                             |  |  |  |
| (2,4,5) Height to Top of Sign                                                          | <del></del> .                                                                                                                  |                                                                 | ce to Grade / D ' Feet                         |                             |  |  |  |
| · · · · · · · · · · · · · · · · · · ·                                                  |                                                                                                                                |                                                                 | <del></del>                                    |                             |  |  |  |
| (5) Distance from all Existin                                                          | g On-i remise                                                                                                                  | olgi is will ill                                                | 1 600 Feet <u>N/A</u> Feet                     |                             |  |  |  |
|                                                                                        |                                                                                                                                |                                                                 | ·                                              |                             |  |  |  |
| Existing Signage/Type                                                                  |                                                                                                                                |                                                                 | FOR OFFICE USE ONLY:                           |                             |  |  |  |
| Existing Signage/Type  ANNINGE ON BUG.                                                 | 65                                                                                                                             | Sq Ft                                                           | FOR OFFICE USE ONLY: Signage Allowed on Parcel |                             |  |  |  |
| <b>A</b>                                                                               | 65                                                                                                                             | Sq Ft<br>Sq Ft                                                  | Signage Allowed on Parcel                      | ı Ft                        |  |  |  |
| <b>A</b>                                                                               | 65                                                                                                                             | Sq Ft                                                           | Signage Allowed on Parcel  Building So         | -                           |  |  |  |
| AWDINGS ON BLOG.                                                                       | 65                                                                                                                             | Sq Ft<br>Sq Ft                                                  | Signage Allowed on Parcel  Building            | Ft                          |  |  |  |
| <b>A</b>                                                                               | 65                                                                                                                             | Sq Ft                                                           | Signage Allowed on Parcel  Building            | -                           |  |  |  |
| AWDINGS ON BLOG.                                                                       | 65                                                                                                                             | Sq Ft<br>Sq Ft<br>Sq Ft                                         | Signage Allowed on Parcel  Building            | Ft                          |  |  |  |
| AWNINGS ON BUDG.  Total Existing:                                                      | 65                                                                                                                             | Sq Ft<br>Sq Ft<br>Sq Ft                                         | Signage Allowed on Parcel  Building            | Ft                          |  |  |  |
| Total Existing:  COMMENTS: THE SIGN  THAT IS 85 4                                      | 65                                                                                                                             | Sq Ft<br>Sq Ft<br>Sq Ft                                         | Signage Allowed on Parcel  Building            | Ft                          |  |  |  |
| Total Existing:  COMMENTS: THE SIGN THAT IS 85 \$                                      | 65<br>) 15 To                                                                                                                  | Sq Ft Sq Ft REPLACE                                             | Signage Allowed on Parcel  Building            | Ft   Ft                     |  |  |  |
| Total Existing:  COMMENTS: THE SIGN THAT IS 85 \$  *********************************** | 65 ) (S To                                                                                                                     | Sq Ft Sq Ft Sq Ft REPLACE ****************** A separate s       | Signage Allowed on Parcel  Building            | Ft<br>  <b>Ft</b><br>       |  |  |  |
| Total Existing:  COMMENTS: THE SIGN THAT IS 85 \$  *********************************** | 65  ************  Square feet. existing signage                                                                                | Sq Ft Sq Ft Sq Ft REPAC  ************ A separate significations | Signage Allowed on Parcel  Building            | Ft<br>  Ft<br>  Ft<br>  *** |  |  |  |
| Total Existing:  COMMENTS: THE SIGN THAT IS 85 \$  *********************************** | ) (S To                                                                                                                        | Sq Ft Sq Ft Sq Ft REPAC  ************ A separate significations | Signage Allowed on Parcel  Building            | Ft<br>  Ft<br>  Ft<br>  *** |  |  |  |
| Total Existing:  COMMENTS: THE SIGN THAT IS 85 \$  *********************************** | ) (S To                                                                                                                        | Sq Ft Sq Ft Sq Ft REPAC  ************ A separate significations | Signage Allowed on Parcel  Building            | Ft<br>  Ft<br>  Ft<br>  *** |  |  |  |
| Total Existing:  COMMENTS: THE SIGN THAT IS 85 \$  *********************************** | ) (S To                                                                                                                        | Sq Ft Sq Ft Sq Ft REPAC  ************ A separate significations | Signage Allowed on Parcel  Building            | Ft<br>  Ft<br>  Ft<br>  *** |  |  |  |