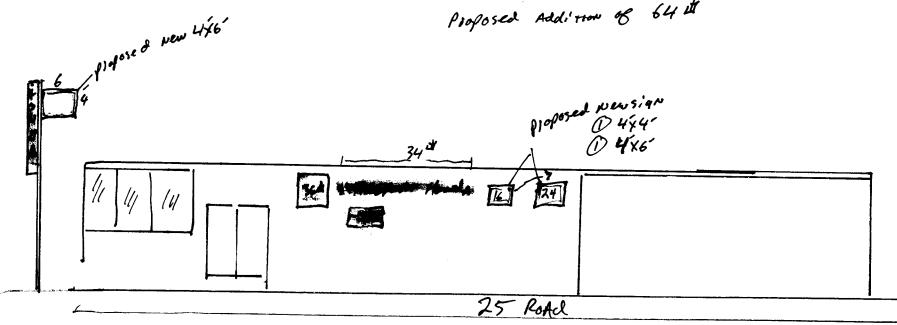

| A .                                                             |                |                                             | *********                                                                  |
|-----------------------------------------------------------------|----------------|---------------------------------------------|----------------------------------------------------------------------------|
| BUSINESS NAME A/1 Sports He                                     | NUA BAW        | CONTRACTO                                   | OR WESTERN NEW                                                             |
| STREET ADDRESS 555 25 ROA                                       | 1              | ADDRESS                                     | 2495 FNd USTRIAL Blod.                                                     |
| PROPERTY OWNER Owight GUY                                       | nrie           | TELEPHONE                                   | NO 242 7843                                                                |
| OWNER ADDRESS St 5 25 Roa                                       | <u>d </u>      | LICENSE NO                                  | 2930179                                                                    |
| ******                                                          | *****          | *****                                       | ******                                                                     |
| [X] 1. FLUSH WALL                                               | 2 Square Feet  | per Linear Foo                              | t of Building Facade                                                       |
| [ ] 2. ROOF                                                     |                |                                             | t of Building Facade                                                       |
| [ ] 3. FREE-STANDING                                            |                | •                                           | Feet x Street Frontage                                                     |
| f 1 A DDO JECTING                                               |                |                                             | Square Feet x Street Frontage                                              |
| [ ] 4. PROJECTING [ ] 5. OFF-PREMISE                            | •              | •                                           | ear Foot of Building Facade<br>; Not > 300 Square Feet or < 15 Square Feet |
| [ ] O. O. THEMIOL                                               | Oce #O Opacing | y nequirements                              | , Not > 500 oquarer eet of < 15 oquarer eet                                |
| [ ] Externally Illuminated                                      | [X] Inter      | nally Illumir                               | nated [ ] Non-Illuminated                                                  |
| (1 - 5) Area of Proposed Sign                                   | // s           | quare Feet                                  |                                                                            |
| (1,2,4) Building Facade 20 0                                    |                | •                                           |                                                                            |
| · · · · · · · · · · · · · · · · · · ·                           |                |                                             |                                                                            |
| (1 - 4) Street Frontage                                         |                |                                             | as to Orado / a                                                            |
| (2,4,5) Height to Top of Sign                                   |                |                                             |                                                                            |
| (5) Distance from all Existing                                  | Off-Premise    | Signs within                                | 600 Feet Feet                                                              |
|                                                                 |                | 1                                           |                                                                            |
| Existing Signage/Type                                           |                |                                             | FOR OFFICE USE ONLY:                                                       |
| Flush wall - 244 added                                          | 24             | Sq Ft                                       | Signage Allowed on Parcel                                                  |
| 24+20 # pole sign                                               | 2044           | Sq Ft                                       | Building 400 Sq Ft                                                         |
|                                                                 | 10 -           | l                                           | Francisco Chamalina Andrew Co. Fr                                          |
| wall sign                                                       | 120            | Sq Ft                                       | Free-Standing <u>205, 5</u> Sq Ft                                          |
| Total Existing:                                                 | 740            | Sq Ft Sq Ft                                 | Total Allowed: 400 Sq Ft                                                   |
| Total Existing:                                                 | 188<br>188     | •                                           |                                                                            |
|                                                                 | 188            | •                                           |                                                                            |
| Total Existing:                                                 | 188            | •                                           |                                                                            |
| Total Existing:                                                 | 188<br>188     | •                                           |                                                                            |
| Total Existing:  COMMENTS:  *********************************** | 188<br>188     | Sq Ft                                       | Total Allowed: 400 Sq Ft                                                   |
| Total Existing: COMMENTS:  ***********************************  |                | Sq Ft  *********  A separate s              | Total Allowed: 400 Sq Ft  ***********************************              |
| Total Existing: COMMENTS:  ***********************************  | xisting signag | Sq Ft  ********  A separate spe including t | Total Allowed: 400 Sq Ft  ***********************************              |
| Total Existing:  COMMENTS:  *********************************** | xisting signag | Sq Ft  ********  A separate spe including t | Total Allowed: 400 Sq Ft  ***********************************              |
| Total Existing: COMMENTS:  ***********************************  | xisting signag | Sq Ft  ********  A separate spe including t | Total Allowed: 400 Sq Ft  ***********************************              |
| Total Existing:  COMMENTS:  *********************************** | xisting signag | Sq Ft  ********  A separate spe including t | Total Allowed: 400 Sq Ft  ***********************************              |
| Total Existing:  COMMENTS:  *********************************** | xisting signag | Sq Ft  ********  A separate spe including t | Total Allowed: 400 Sq Ft  ***********************************              |