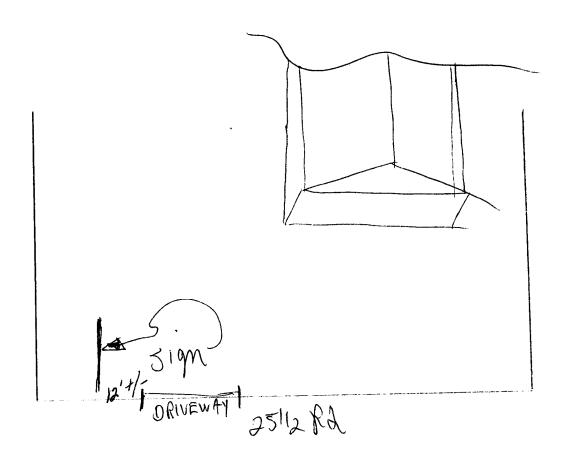

| COLORA DO                                                                                                                                                                                                                                                                                                                                                                                                    | <b>SIGN PER</b><br>Community Develor<br>250 North 5th Stree<br>Grand Junction, Cd<br>(303) 244-1430 | pment Departme | Date<br>FEE | Schedule: <u>2945-102-16-020</u> |  |
|--------------------------------------------------------------------------------------------------------------------------------------------------------------------------------------------------------------------------------------------------------------------------------------------------------------------------------------------------------------------------------------------------------------|-----------------------------------------------------------------------------------------------------|----------------|-------------|----------------------------------|--|
| BUSINESS NAME Recover Master CONTRACTOR Quality Jign Makers<br>STREET ADDRESS 573 2512 P2 ADDRESS 120V - 1-70 BVS LOVP<br>PROPERTY OWNER Lingh Brown UCENSE NO 241-5333<br>OWNER ADDRESS Simpsim UCENSE NO 2930579<br>1. FLUSH WALL 2 Square Feet per Linear Foot of Building Facade                                                                                                                         |                                                                                                     |                |             |                                  |  |
| [ ] 2. ROOF<br>[3] 3. FREE-S<br>[ ] 4. PROJEC<br>[ ] 5. OFF-PR                                                                                                                                                                                                                                                                                                                                               |                                                                                                     |                |             |                                  |  |
| [] Externally Illuminated [] Internally Illuminated [] Non-Illuminated<br>(1 - 5) Area of Proposed Sign <u>24</u> Square Feet<br>(1,2,4) Building Facade <u>60</u> Linear Feet<br>(1 - 4) Street Frontage <u>100</u> Linear Feet $(25 \frac{1}{2})$<br>(2,4,5) Height to Top of Sign <u>8</u> Feet Clearance to Grade <u>4</u> Feet<br>(5) Distance from all Existing Off-Premise Signs within 600 Feet Feet |                                                                                                     |                |             |                                  |  |
| Existing Signage/Type                                                                                                                                                                                                                                                                                                                                                                                        |                                                                                                     |                |             | FOR OFFICE USE ONLY:             |  |
| - Flush W                                                                                                                                                                                                                                                                                                                                                                                                    | <u> </u>                                                                                            | 67             | Sq Ft       | Signage Allowed on Parcel        |  |
|                                                                                                                                                                                                                                                                                                                                                                                                              |                                                                                                     |                | Sq Ft       | Building <u>/20</u> Sq Ft        |  |
| <u></u>                                                                                                                                                                                                                                                                                                                                                                                                      |                                                                                                     |                | Sq Ft       | Free-Standing 1544 Sq Ft         |  |
| Т                                                                                                                                                                                                                                                                                                                                                                                                            | otal Existing: _                                                                                    |                | Sq Ft       | Total Allowed: Sq Ft             |  |
| COMMENTS:                                                                                                                                                                                                                                                                                                                                                                                                    |                                                                                                     |                |             |                                  |  |

**NOTE:** No sign may exceed 300 square feet. A separate sign permit is required for each sign. Attach a sketch of proposed and existing signage including types, dimensions, lettering, abutting streets, alleys, easements, property lines, and locations. <u>All signs require a separate permit from the Building Department</u>.