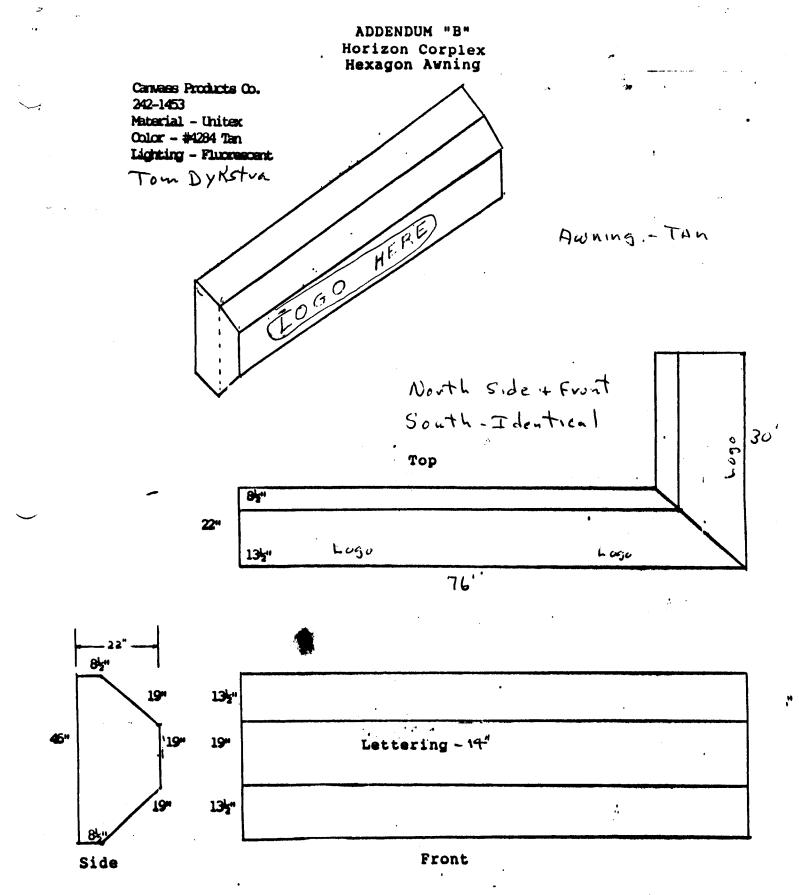

## SIGN PERMIT

Community Development Department 250 North 5th Street Grand Junction, CO 81501 (303) 244-1430

| PERMIT NO       |                 |
|-----------------|-----------------|
| Date Submitted_ | 7-8-93          |
| FEE \$ 30       | 00              |
| Tax Schedule: _ | 2701-363-00-093 |
| Zone: H.C       | ) .             |

| ******                                                                                                                                                                                           | *****                                                                                             | *****      | *****                    | *****                                  |  |  |
|--------------------------------------------------------------------------------------------------------------------------------------------------------------------------------------------------|---------------------------------------------------------------------------------------------------|------------|--------------------------|----------------------------------------|--|--|
| BUSINESS NAME Horizon                                                                                                                                                                            | Forplex                                                                                           | CONTRACTO  | R CAnuas Pu              | educts                                 |  |  |
| STREET ADDRESS 115 Horizon Drive ADDRESS 588 25 Road                                                                                                                                             |                                                                                                   |            |                          |                                        |  |  |
| PROPERTY OWNER Stuart Sidney TELEPHONE NO 242-1463                                                                                                                                               |                                                                                                   |            |                          |                                        |  |  |
| OWNER ADDRESS PO Box 1568 LICENSE NO 2920306                                                                                                                                                     |                                                                                                   |            |                          |                                        |  |  |
| Victorville, Ca 9239                                                                                                                                                                             |                                                                                                   |            |                          |                                        |  |  |
| NA 4 ELICHWALL                                                                                                                                                                                   |                                                                                                   |            | ******                   | *****                                  |  |  |
| [ ] 2. ROOF                                                                                                                                                                                      | 2 Square Feet per Linear Foot of Building Facade 2 Square Feet per Linear Foot of Building Facade |            |                          |                                        |  |  |
| [ ] 3. FREE-STANDING                                                                                                                                                                             | 2 Traffic Lanes - 0.75 Square Feet x Street Frontage                                              |            |                          |                                        |  |  |
|                                                                                                                                                                                                  |                                                                                                   | •          | Square Feet x Street Fro | ontage                                 |  |  |
| [ ] 4. PROJECTING                                                                                                                                                                                | 0.5 Square Feet per Each Linear Foot of Building Facade                                           |            |                          |                                        |  |  |
| [ ] 5. OFF-PREMISE                                                                                                                                                                               | See #3 Spacing Requirements; Not > 300 Square Feet or < 15 Square Feet                            |            |                          |                                        |  |  |
| [ ] Externally Illuminated [X] Internally Illuminated [ ] Non-Illuminated                                                                                                                        |                                                                                                   |            |                          |                                        |  |  |
| (1 - 5) Area of Proposed Sign                                                                                                                                                                    | ·                                                                                                 | auere Eest | ******                   | ************************************** |  |  |
|                                                                                                                                                                                                  |                                                                                                   |            |                          |                                        |  |  |
| (1,2,4) Building Facade 170 Linear Feet                                                                                                                                                          |                                                                                                   |            |                          |                                        |  |  |
| (1 - 4) Street Frontage <u>430</u>                                                                                                                                                               |                                                                                                   |            |                          | ¬′′                                    |  |  |
| (2,4,5) Height to Top of Sign 12 Feet Clearance to Grade 83" Feet                                                                                                                                |                                                                                                   |            |                          |                                        |  |  |
| (5) Distance from all Existing Off-Premise Signs within 600 Feet Feet                                                                                                                            |                                                                                                   |            |                          |                                        |  |  |
| Existing Signage/Type                                                                                                                                                                            |                                                                                                   | Ī          | FOR OFFICE US            | E ONLY:                                |  |  |
| Free Standing                                                                                                                                                                                    | 101                                                                                               | Sq Ft      | Signage Allowed          | l on Parcel                            |  |  |
| <b></b>                                                                                                                                                                                          |                                                                                                   | Sq Ft      | Building 346             | Sq Ft                                  |  |  |
|                                                                                                                                                                                                  | <del>a</del>                                                                                      | · _ ·      |                          | 1 1                                    |  |  |
|                                                                                                                                                                                                  |                                                                                                   | Sq Ft      | <u> </u>                 | 7                                      |  |  |
| Total Existing:                                                                                                                                                                                  | 101                                                                                               | Sq Ft      | Total Allowed:           | <u>645</u> Sq Ft                       |  |  |
| COMMENTS:                                                                                                                                                                                        |                                                                                                   | Ţ          |                          |                                        |  |  |
| O                                                                                                                                                                                                |                                                                                                   |            |                          |                                        |  |  |
|                                                                                                                                                                                                  |                                                                                                   |            |                          |                                        |  |  |
| ************************                                                                                                                                                                         |                                                                                                   |            |                          |                                        |  |  |
|                                                                                                                                                                                                  |                                                                                                   |            |                          |                                        |  |  |
| NOTE: No sign may exceed 300 square feet. A separate sign permit is required for each sign.                                                                                                      |                                                                                                   |            |                          |                                        |  |  |
| Attach a sketch of proposed and existing signage including types, dimensions, lettering, abutting streets, alleys, easements, property lines, and locations. All signs require a separate permit |                                                                                                   |            |                          |                                        |  |  |
| from the Building Department.                                                                                                                                                                    |                                                                                                   |            |                          |                                        |  |  |
| Λ                                                                                                                                                                                                |                                                                                                   |            | //                       | •                                      |  |  |
| _ 111_                                                                                                                                                                                           | 1                                                                                                 |            |                          |                                        |  |  |